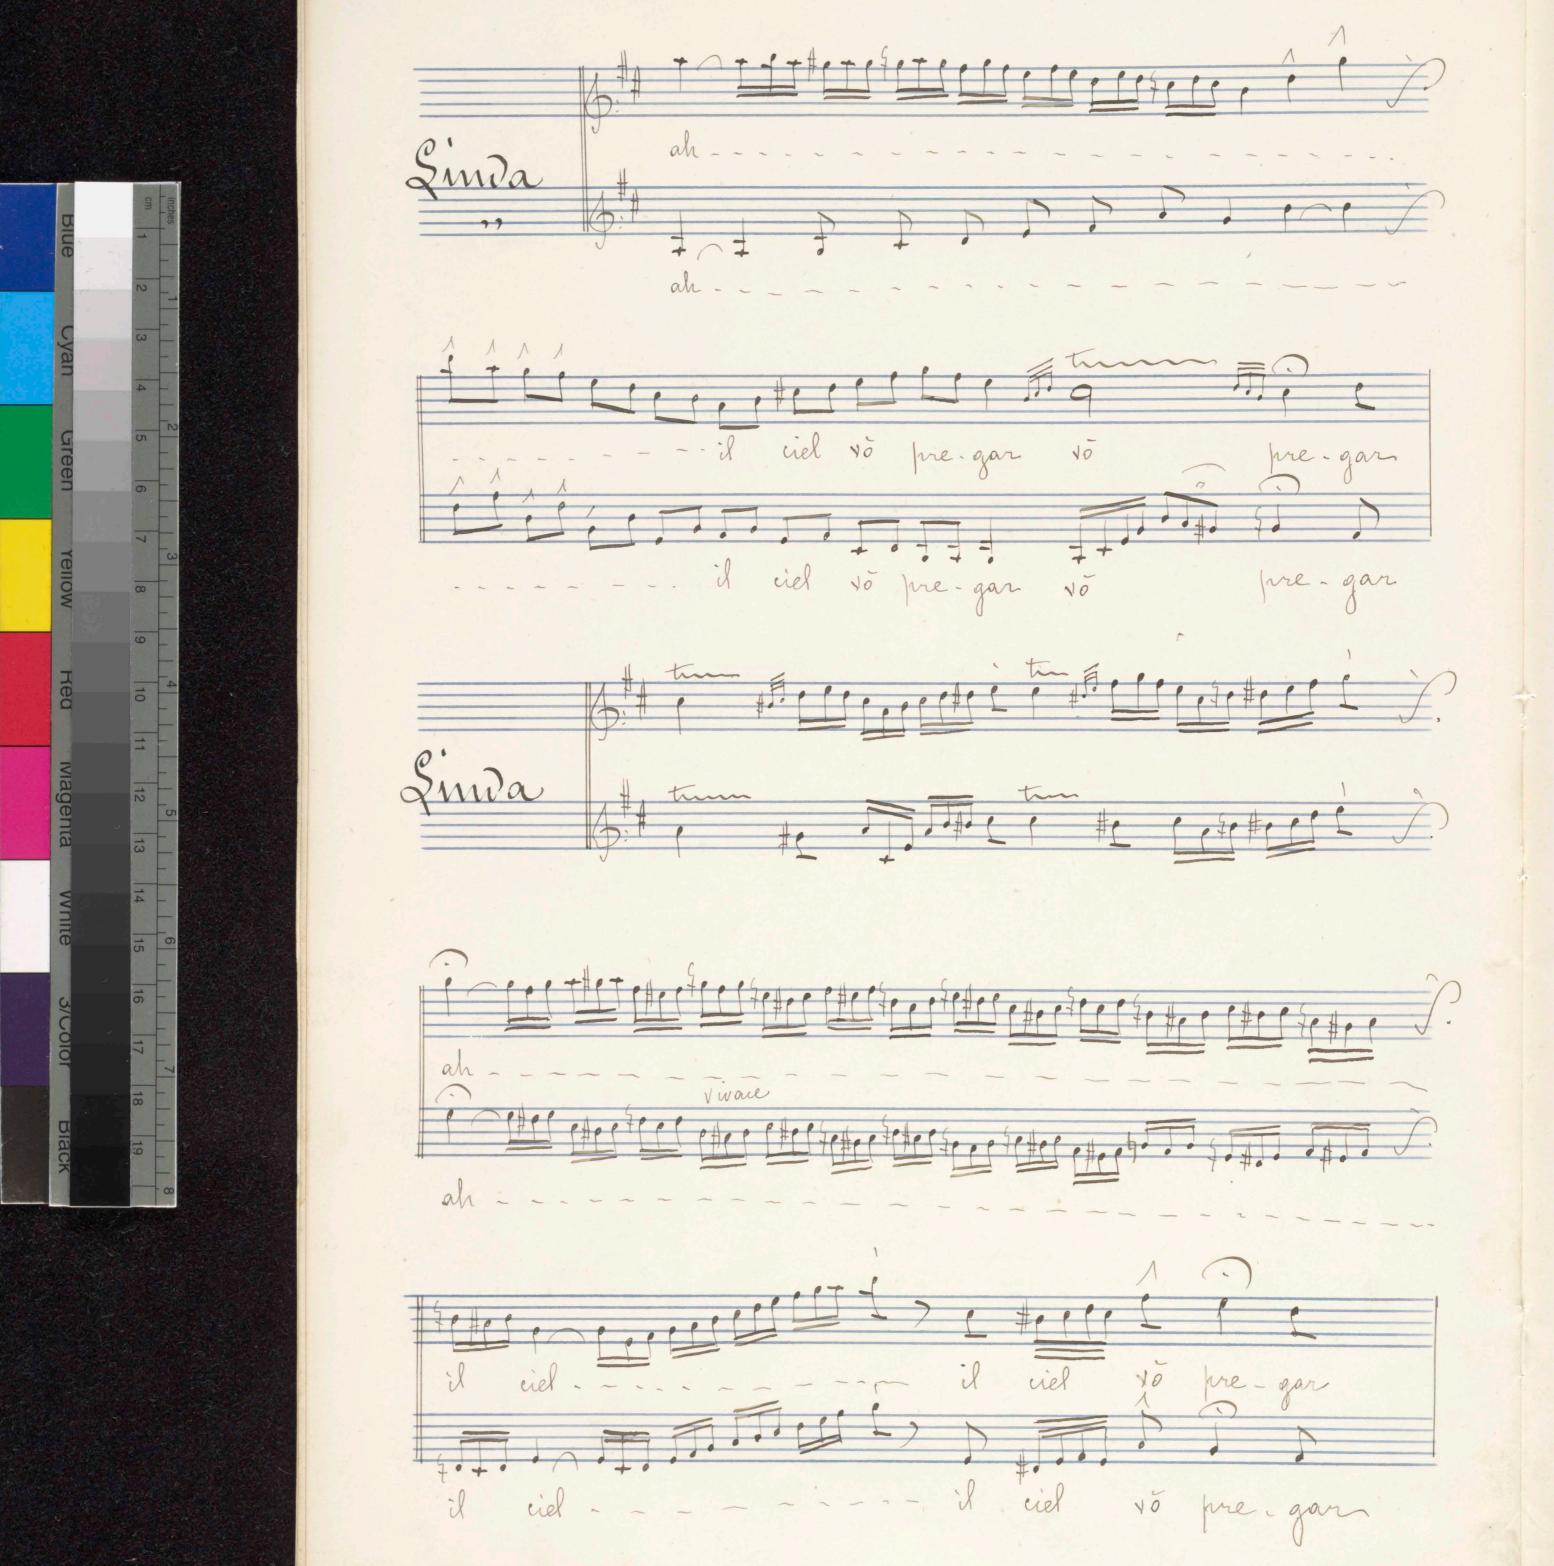

tareen yei

Cyan

.

)

Yellow 9 10 Hed Magenta vvnite 12 13 14 15

Cadenze e varianti

Composte ed eseguite dalle Sorelle

Marchisio