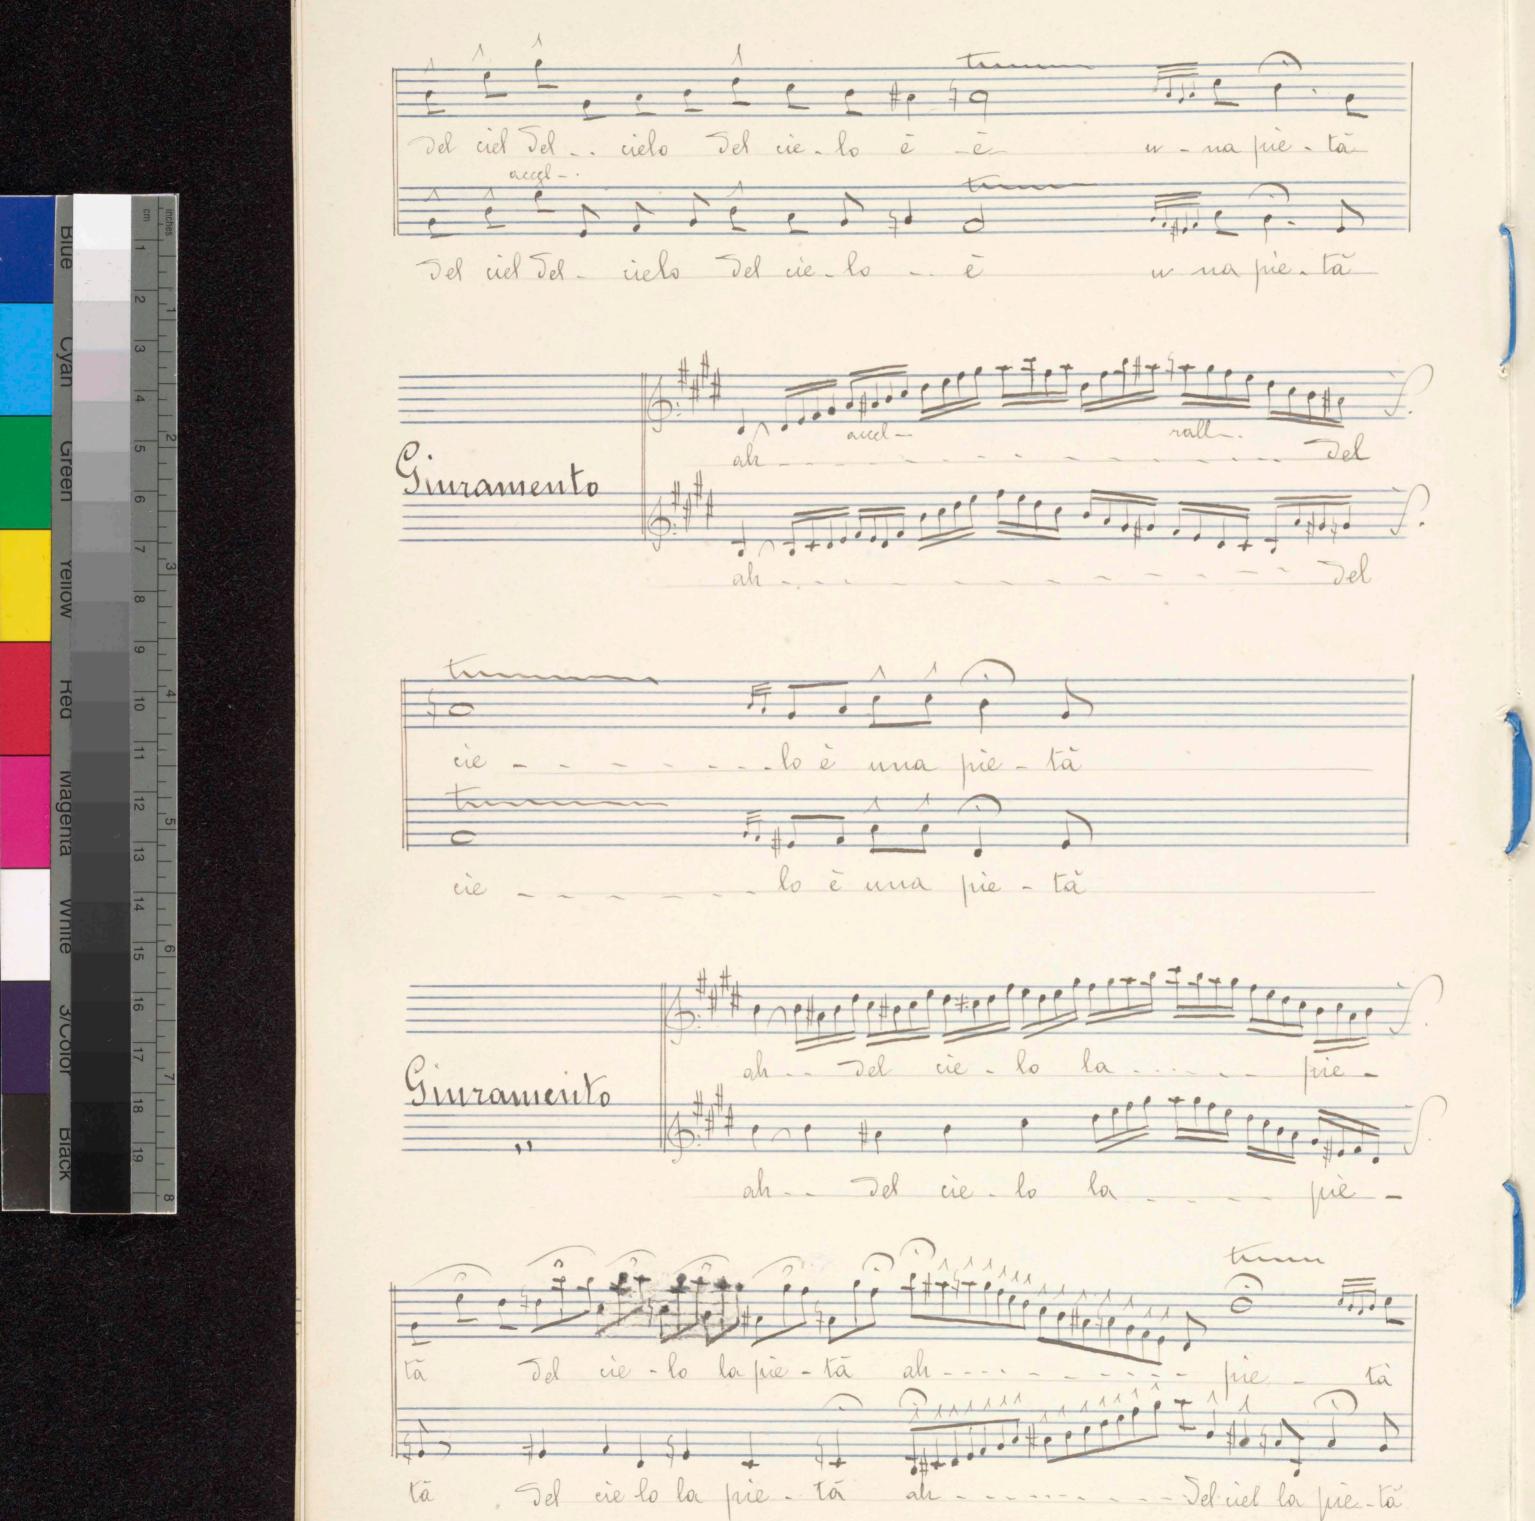

7

a mor

Black 3/Color Red

1º atto Soprano / m van cer-co contralto cavatina / il mis confra dolci immagini vo-la-Vail cor vovo La va il contralto cavatina Soprano Contralto

Girromento

9 | 10 | 11 | 12 | 13 | 14 | 15 | 16 | 17 | 18 | 19 |