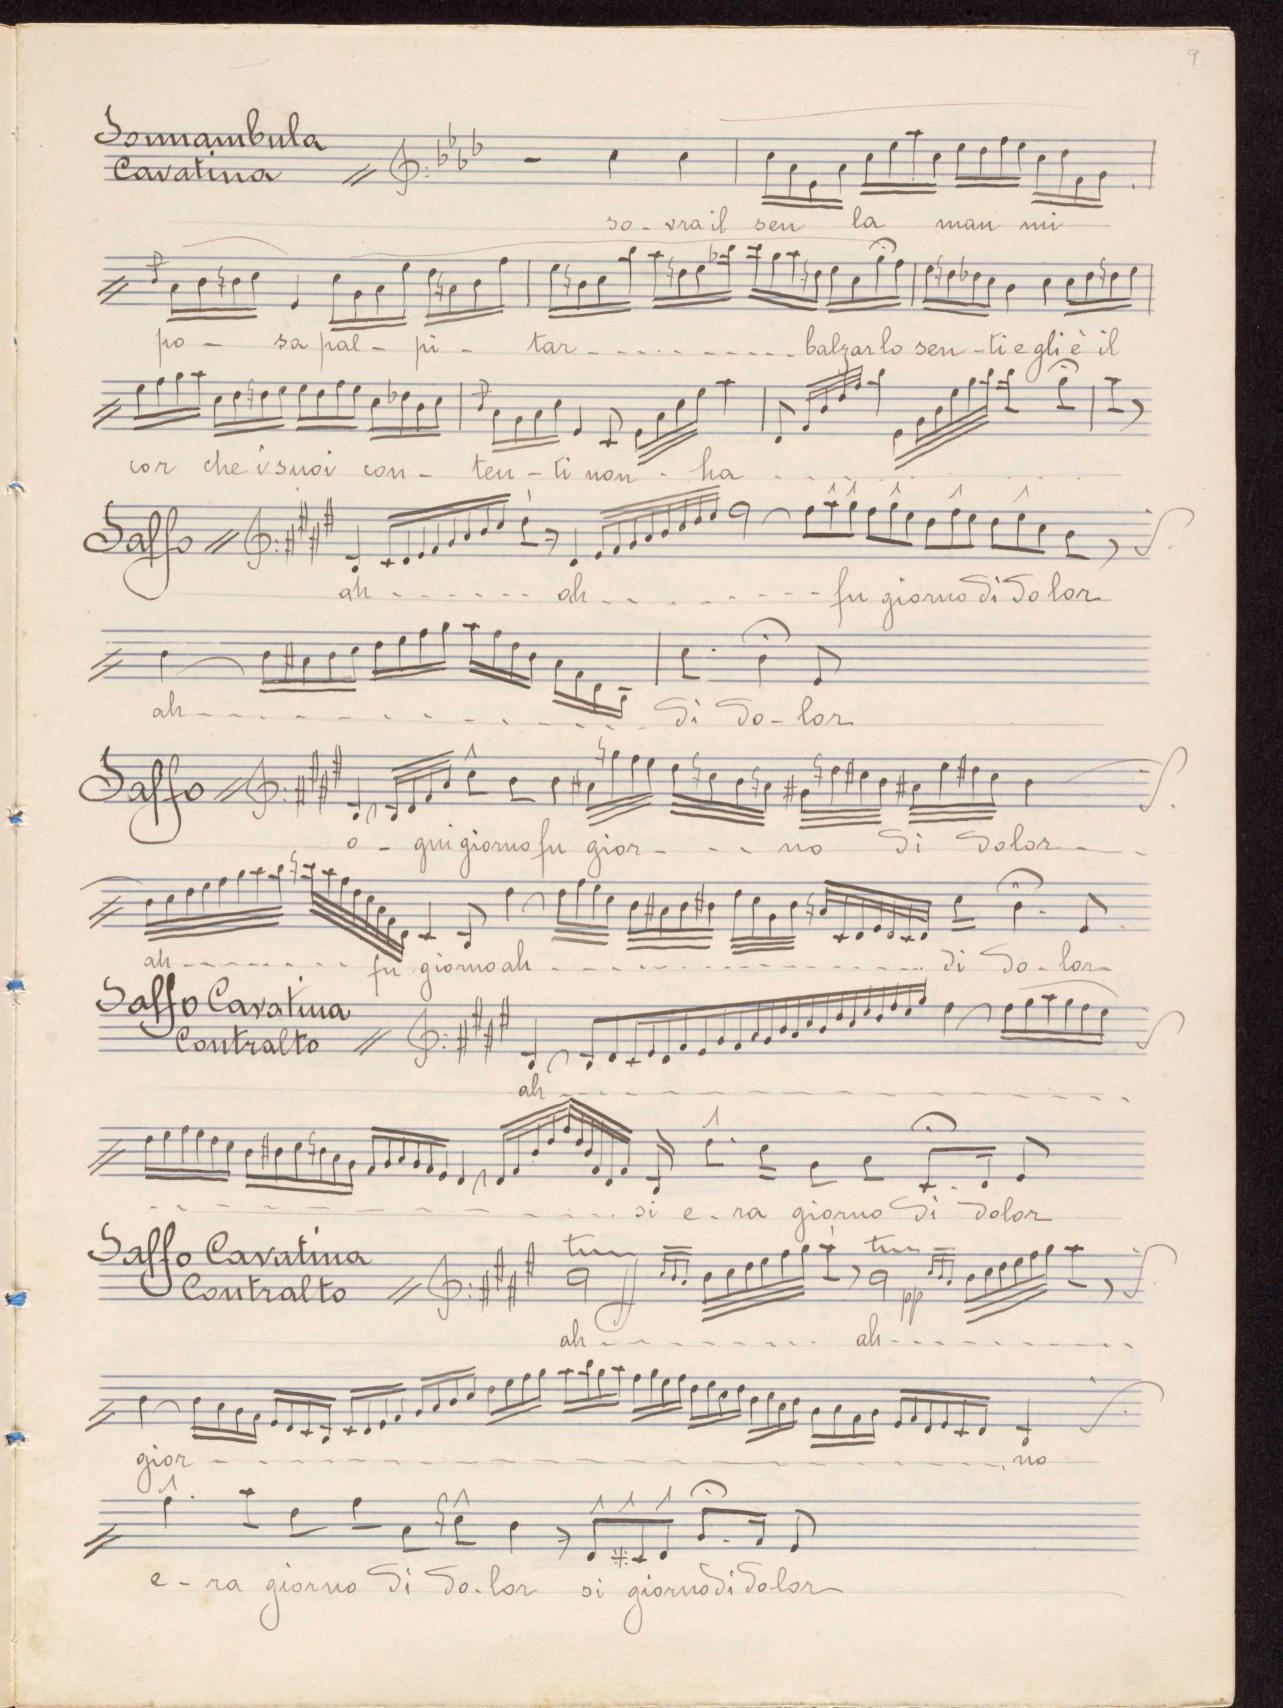

60.

AR. E. Pagliara
bibliotecario del 16. Lonservatorio di Mapole Offro a voi questi cari ruordi della fortunata ma carriera i resti del nostro bes canto italiano, E non ve li offro ne fel merito loro, ne rolla fin lontana speranza che possano un giorno essere utili alle giovani alume di questo vostro lonservatorio. Oh i no, umno mo, vyni giorno di fine mi convinco che vy ye chi uspira all'arte mia adorata segue futt'astror via con tropper fretter e minore entusiasmo! Te li offro questa volta per la sola certerra che gelosamente voe conferverete le posizioni che vi ricordano dil combbio canoro delle sorelle fortunate perché ben vecchia e mai stanca, aveté wono scinta una delle escentrici Logliendola ai dolei riposi e spronandola all'insegna mento Composte ed esequite dable Sorelle

tareen yei

Cyan

.

)

Yellow 9 10 Hed Magenta vvnite 12 13 14 15

Cadenze e varianti

Composte ed eseguite dalle Sorelle

Marchisio

Cyan Gre

Ugonotti Morma Pregliera Roberto il Diavolo aria Isabella

Magenta

)

-- 7

/

1

= 7