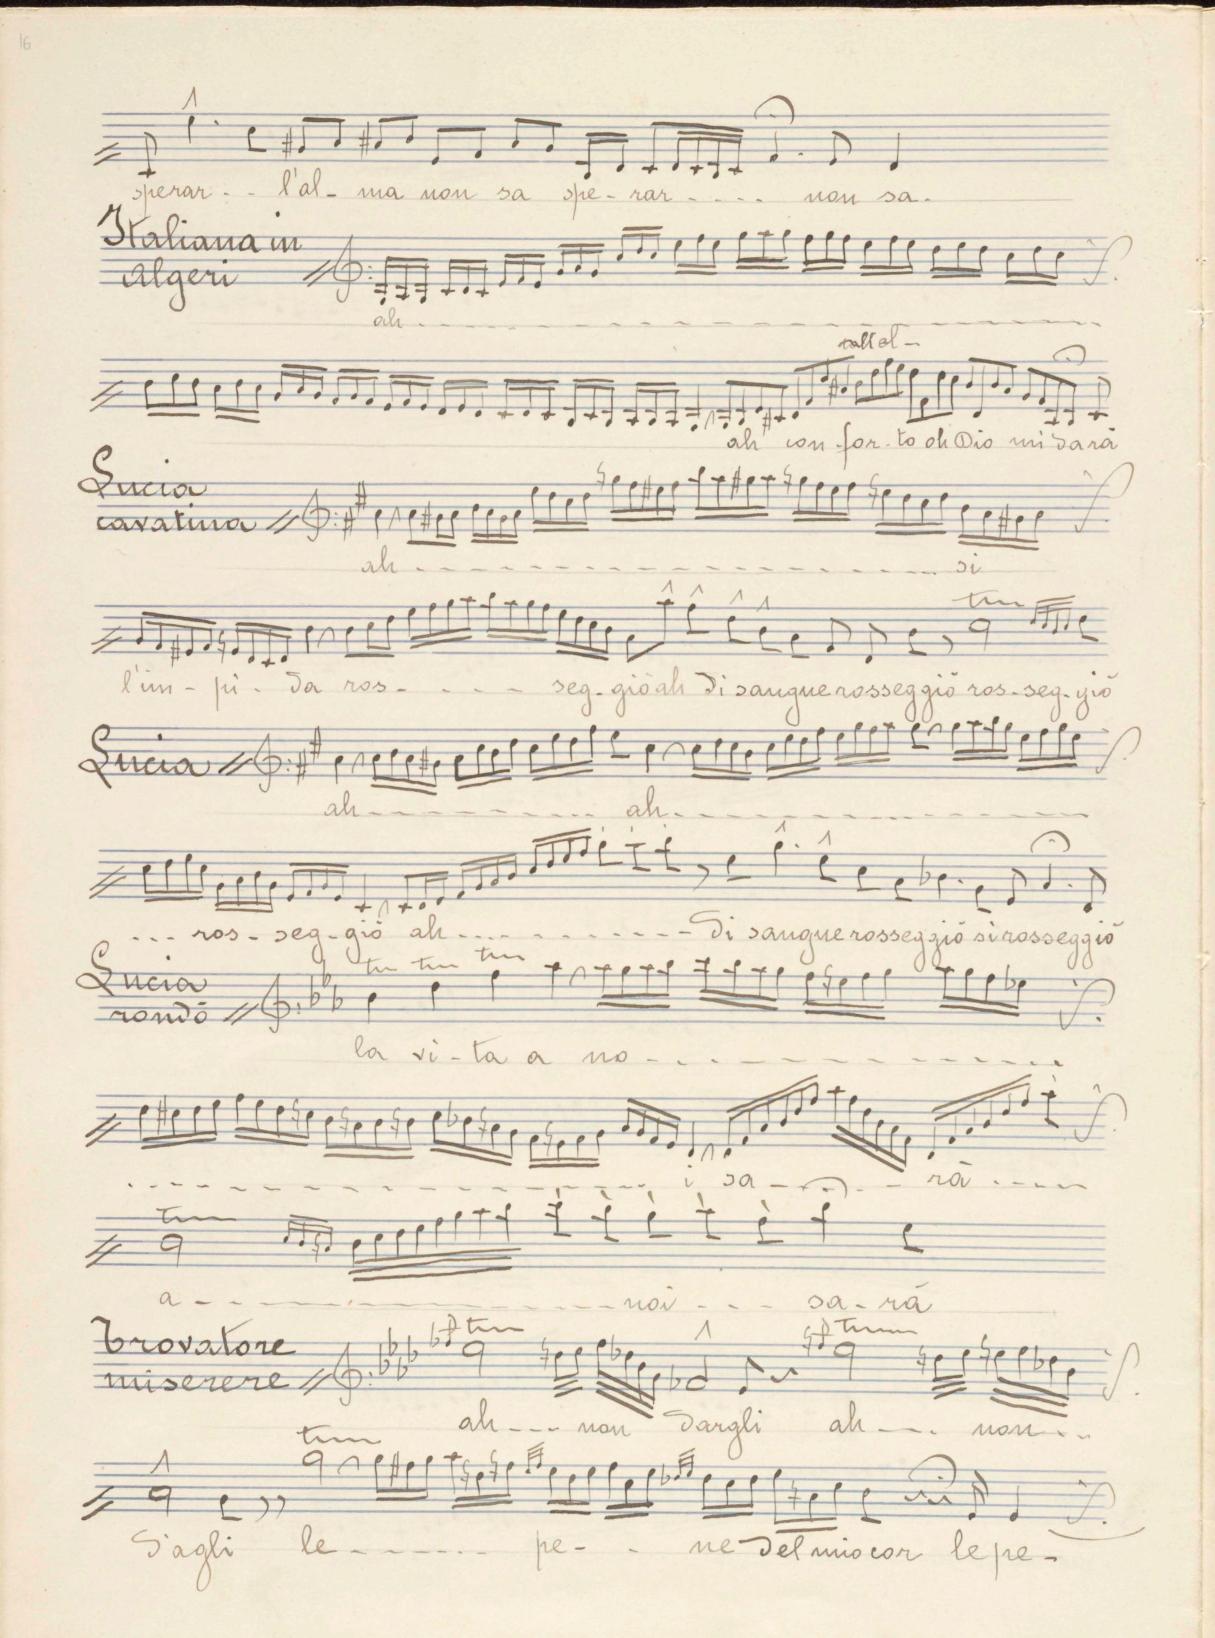

tareen yei

Cyan

.

)

Yellow 9 10 Hed Magenta vvnite 12 13 14 15

Cadenze e varianti

Composte ed eseguite dalle Sorelle

Marchisio