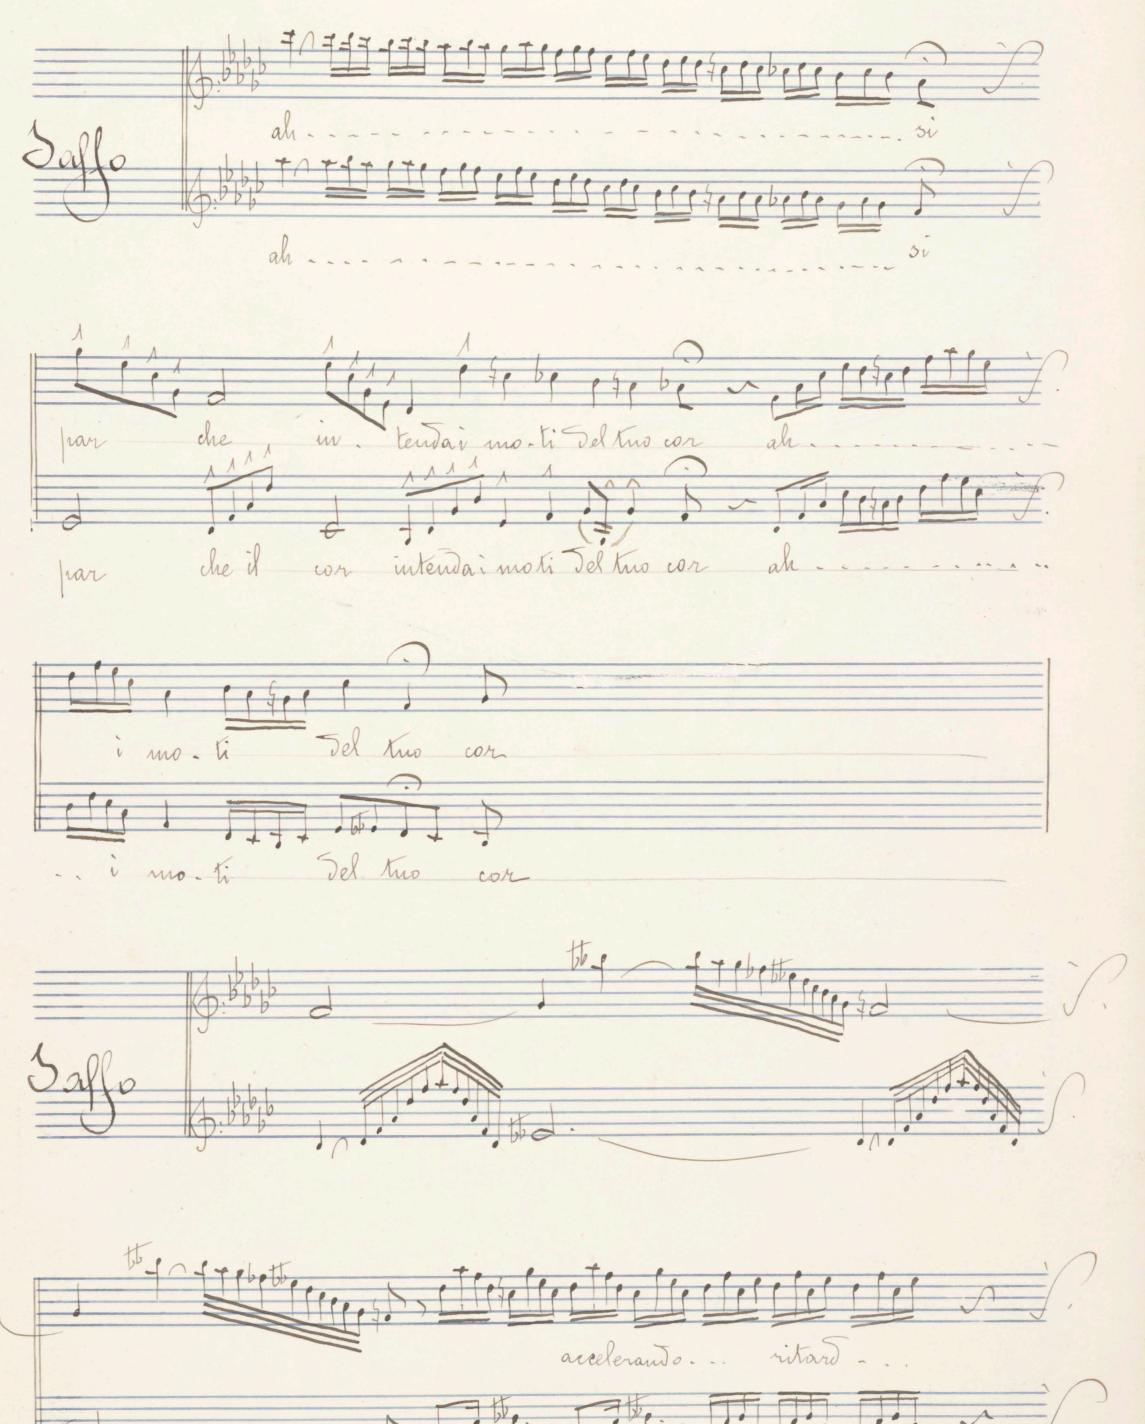

tareen yei

Cyan

.

)

Yellow 9 10 Hed Magenta vvnite 12 13 14 15

Cadenze e varianti

Composte ed eseguite dalle Sorelle

Marchisio