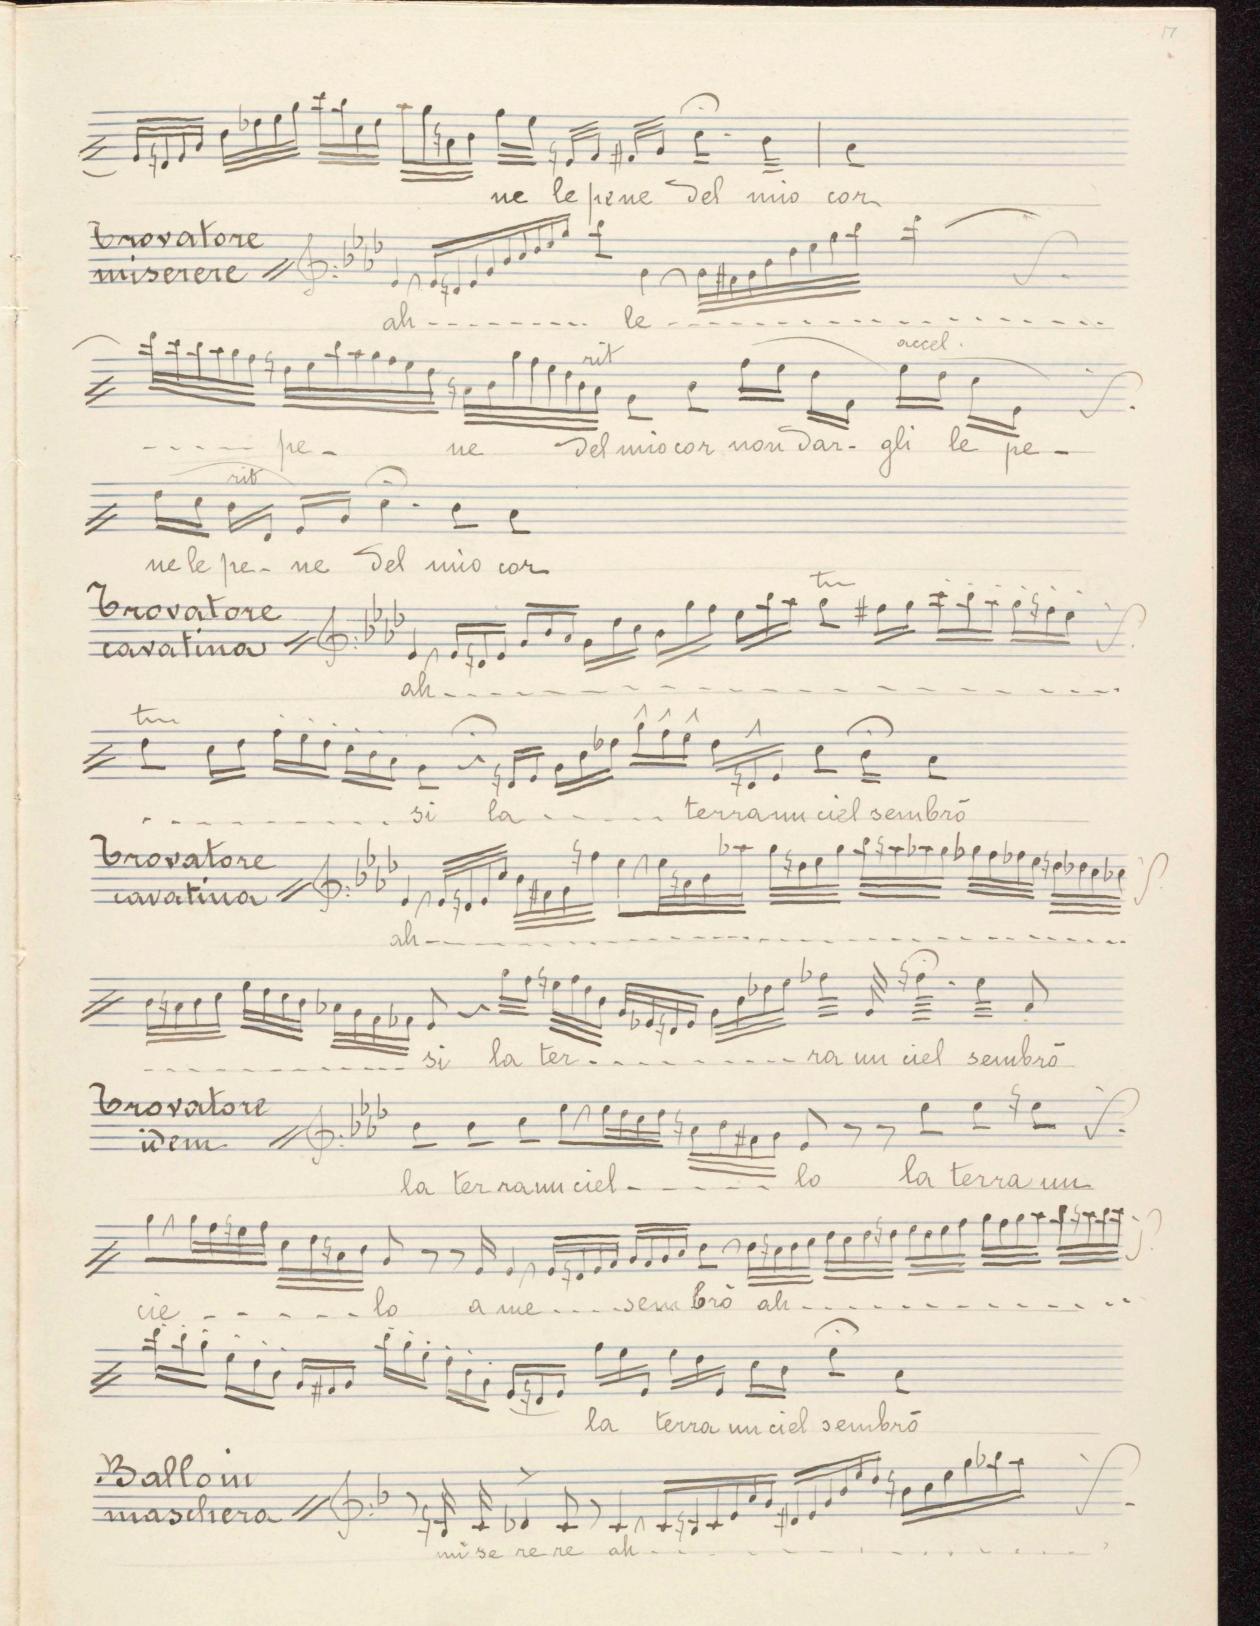

tareen yei

Cyan

.

)

Yellow 9 10 Hed Magenta vvnite 12 13 14 15

Cadenze e varianti

Composte ed eseguite dalle Sorelle

Marchisio