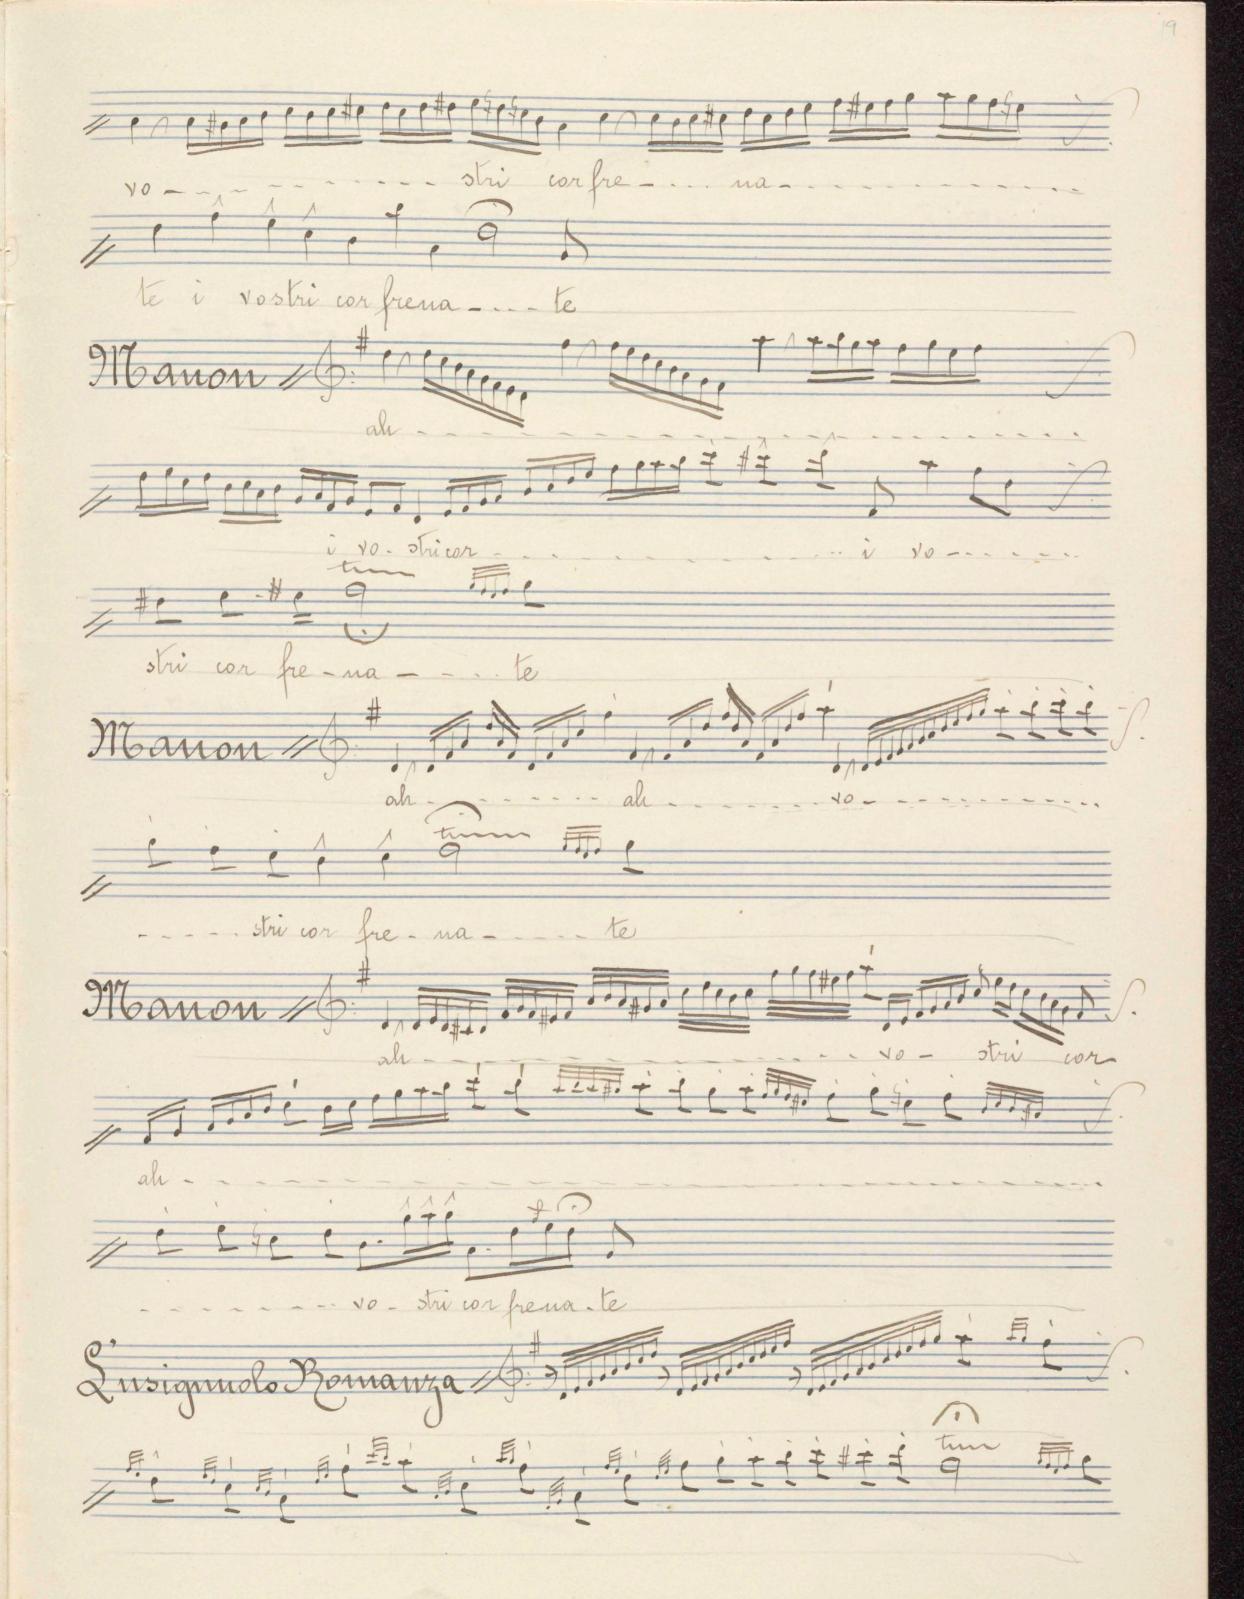

tareen yei

Cyan

.

)

Yellow 9 10 Hed Magenta vvnite 12 13 14 15

Cadenze e varianti

Composte ed eseguite dalle Sorelle

Marchisio