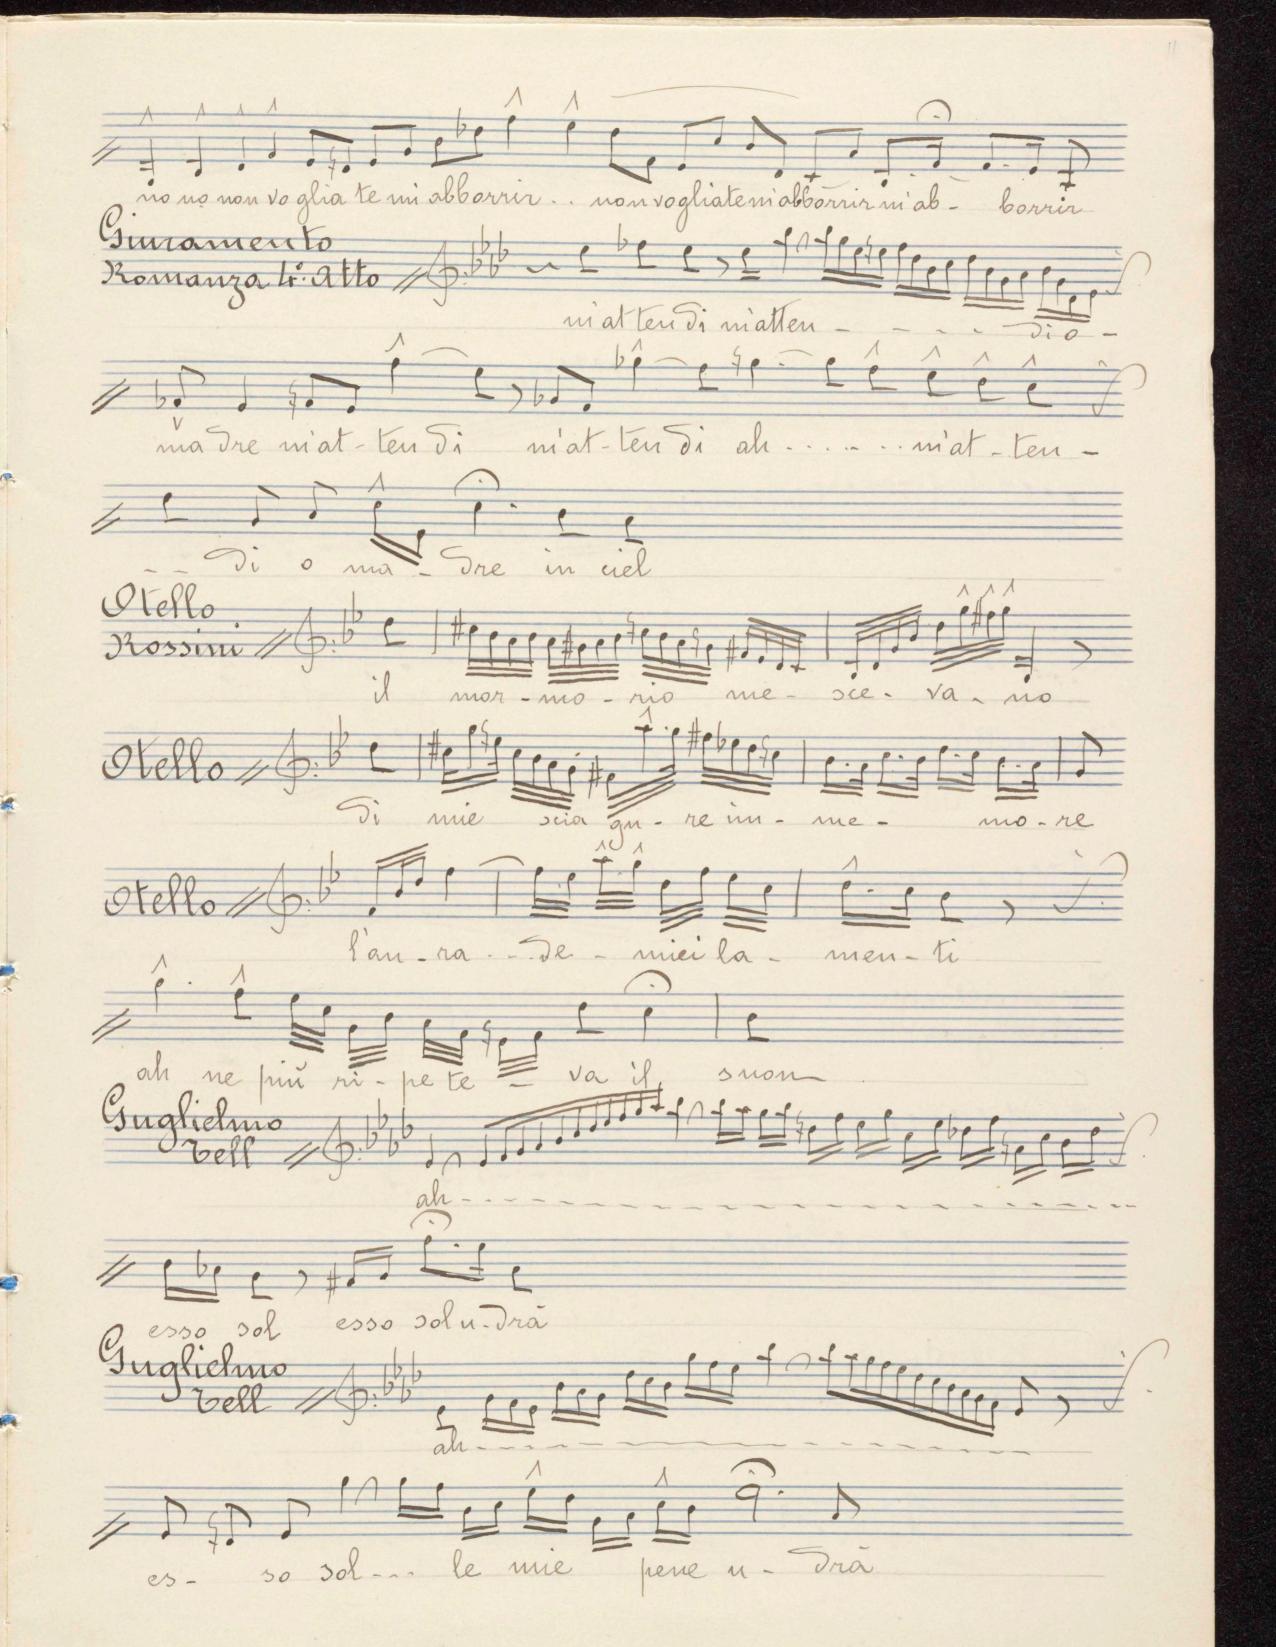

7

a mor

Black 3/Color Red

1º atto Soprano / m van cer-co contralto cavatina / il mis confra dolci immagini vo-la-Vail cor vovo La va il contralto cavatina Soprano Contralto

Girromento

9 | 10 | 11 | 12 | 13 | 14 | 15 | 16 | 17 | 18 | 19 |

Cyan Gre

Ugonotti Morma Pregliera Roberto il Diavolo aria Isabella

Magenta

)

-- 7

/

1

= 7