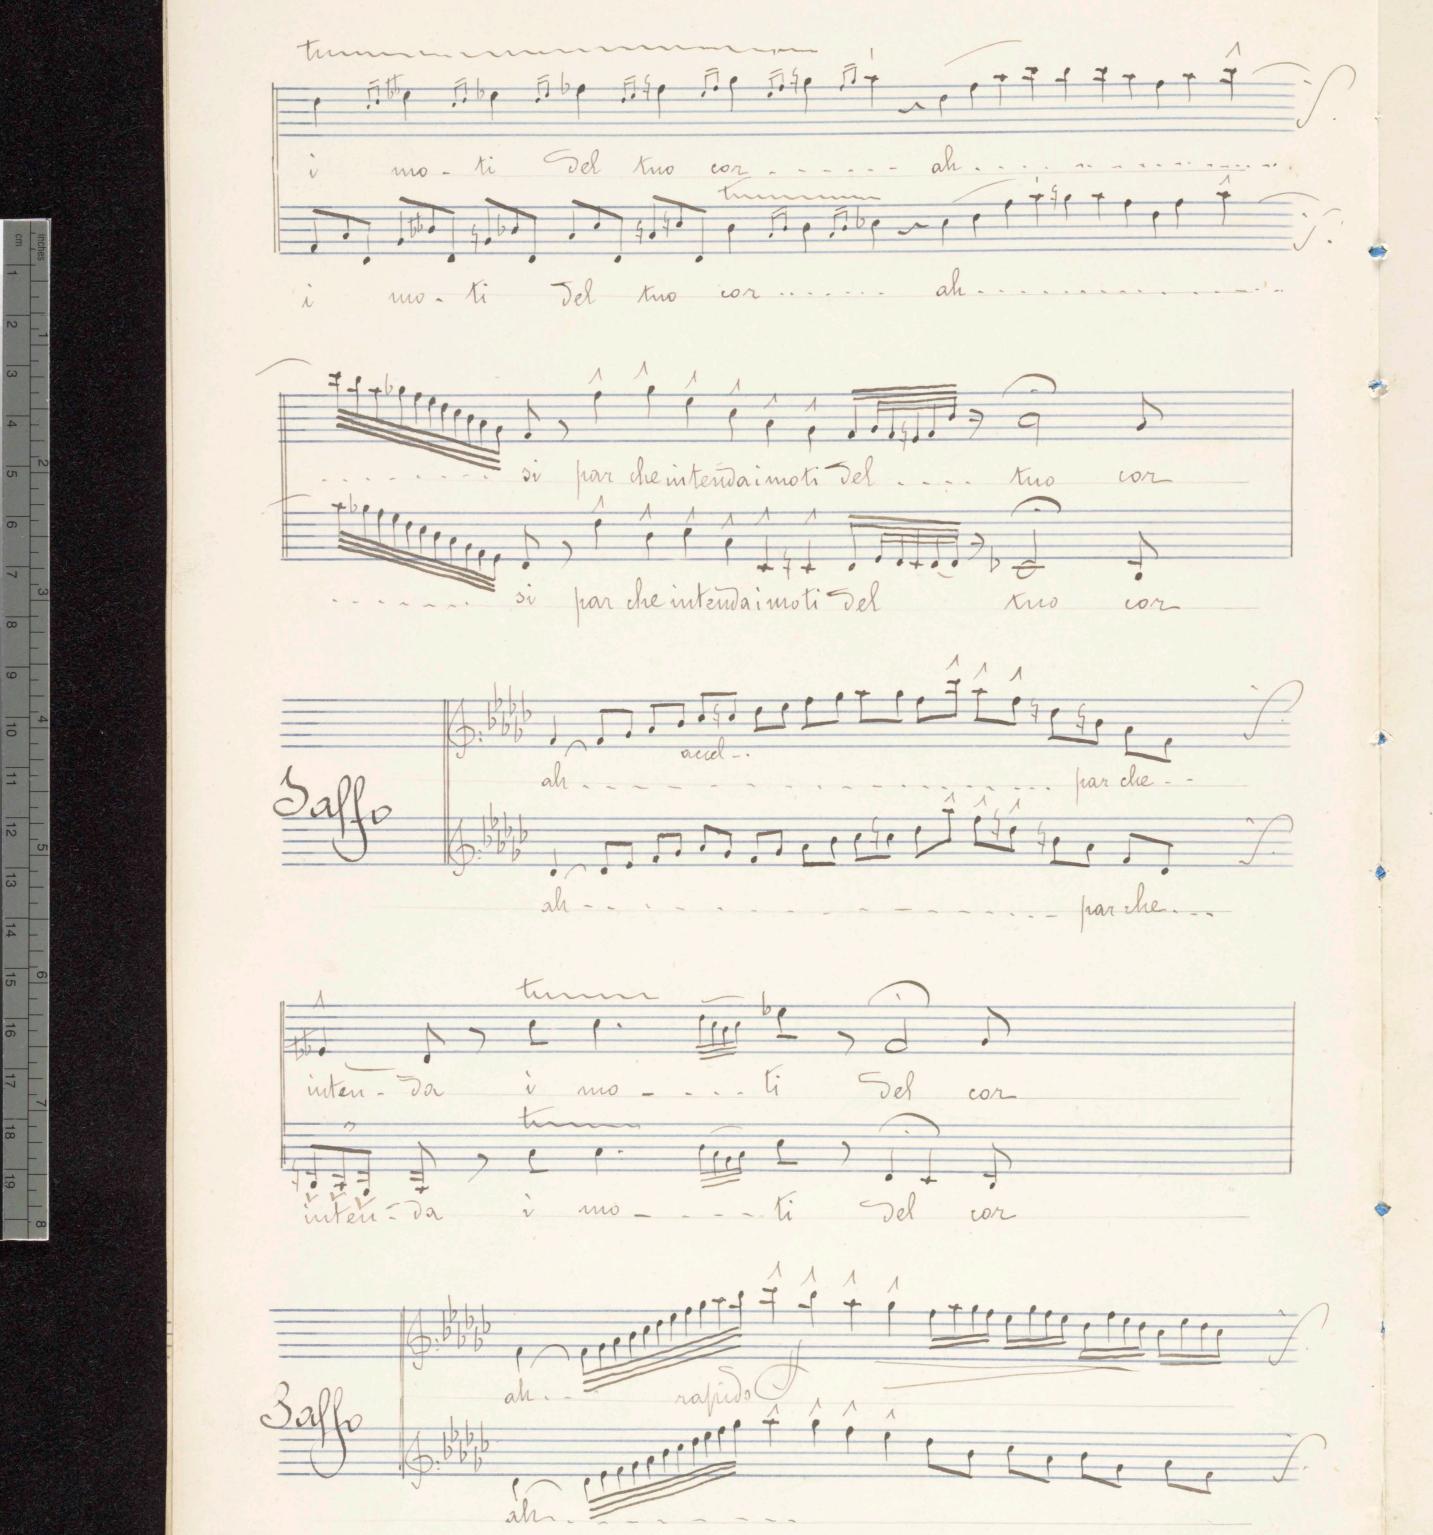

tareen yei

Cyan

.

)

Yellow 9 10 Hed Magenta vvnite 12 13 14 15

Cadenze e varianti

Composte ed eseguite dalle Sorelle

Marchisio