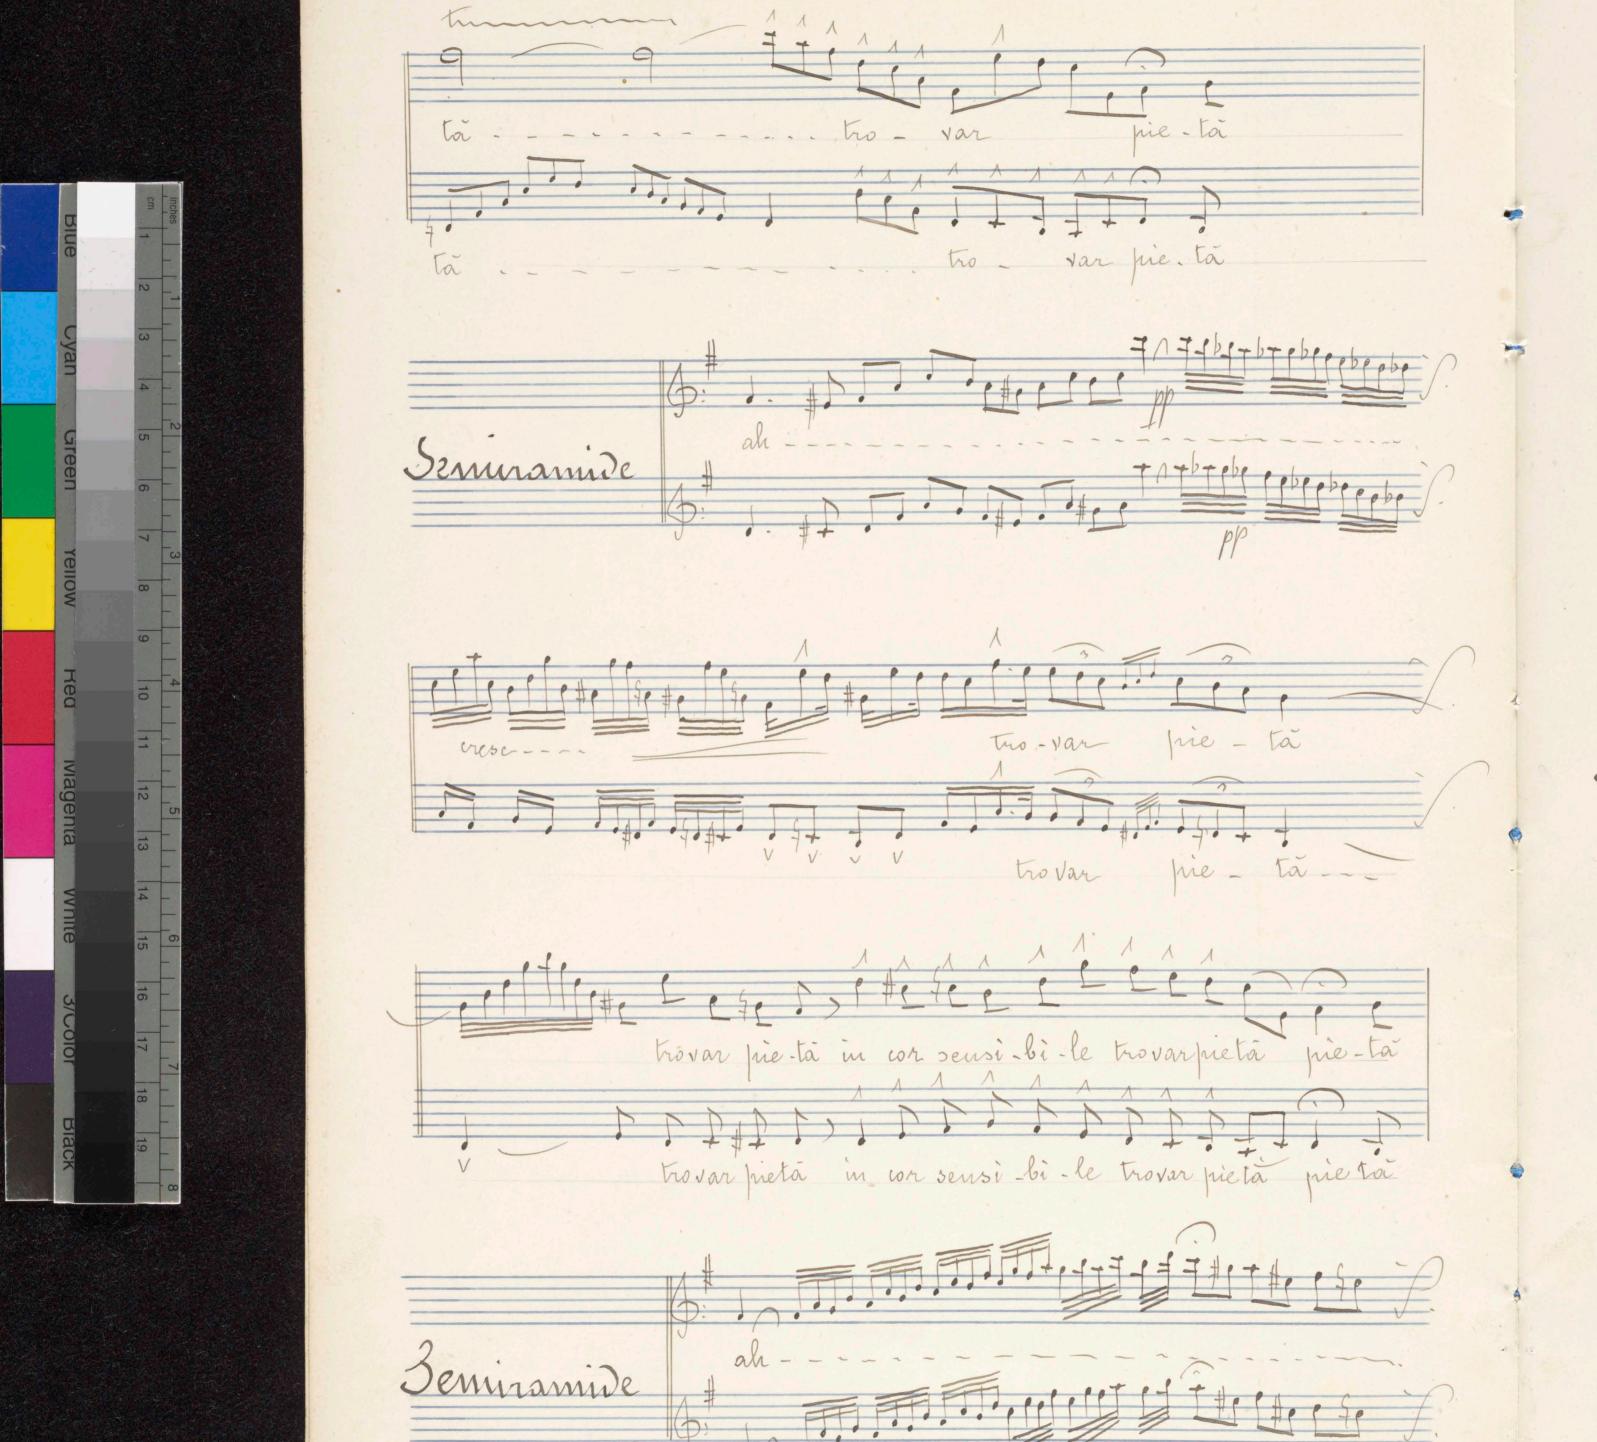

Semiramide Hea frie - toi Magenta pie - toi THE THE PROPERTY OF S/COIOI BIACK Seminamide 18

4 | 5 | 6 | 7 | 8 | 9 | 10 | 11 | 12 | 13 | 14 | 15 | 16 | 17 | 18 | 19

Cvan Gre

ue Cyal

Hea iviagenta

3/Color Black

tareen yei

Cyan

.

)

Yellow 9 10 Hed Magenta vvnite 12 13 14 15

Cadenze e varianti

Composte ed eseguite dalle Sorelle

Marchisio