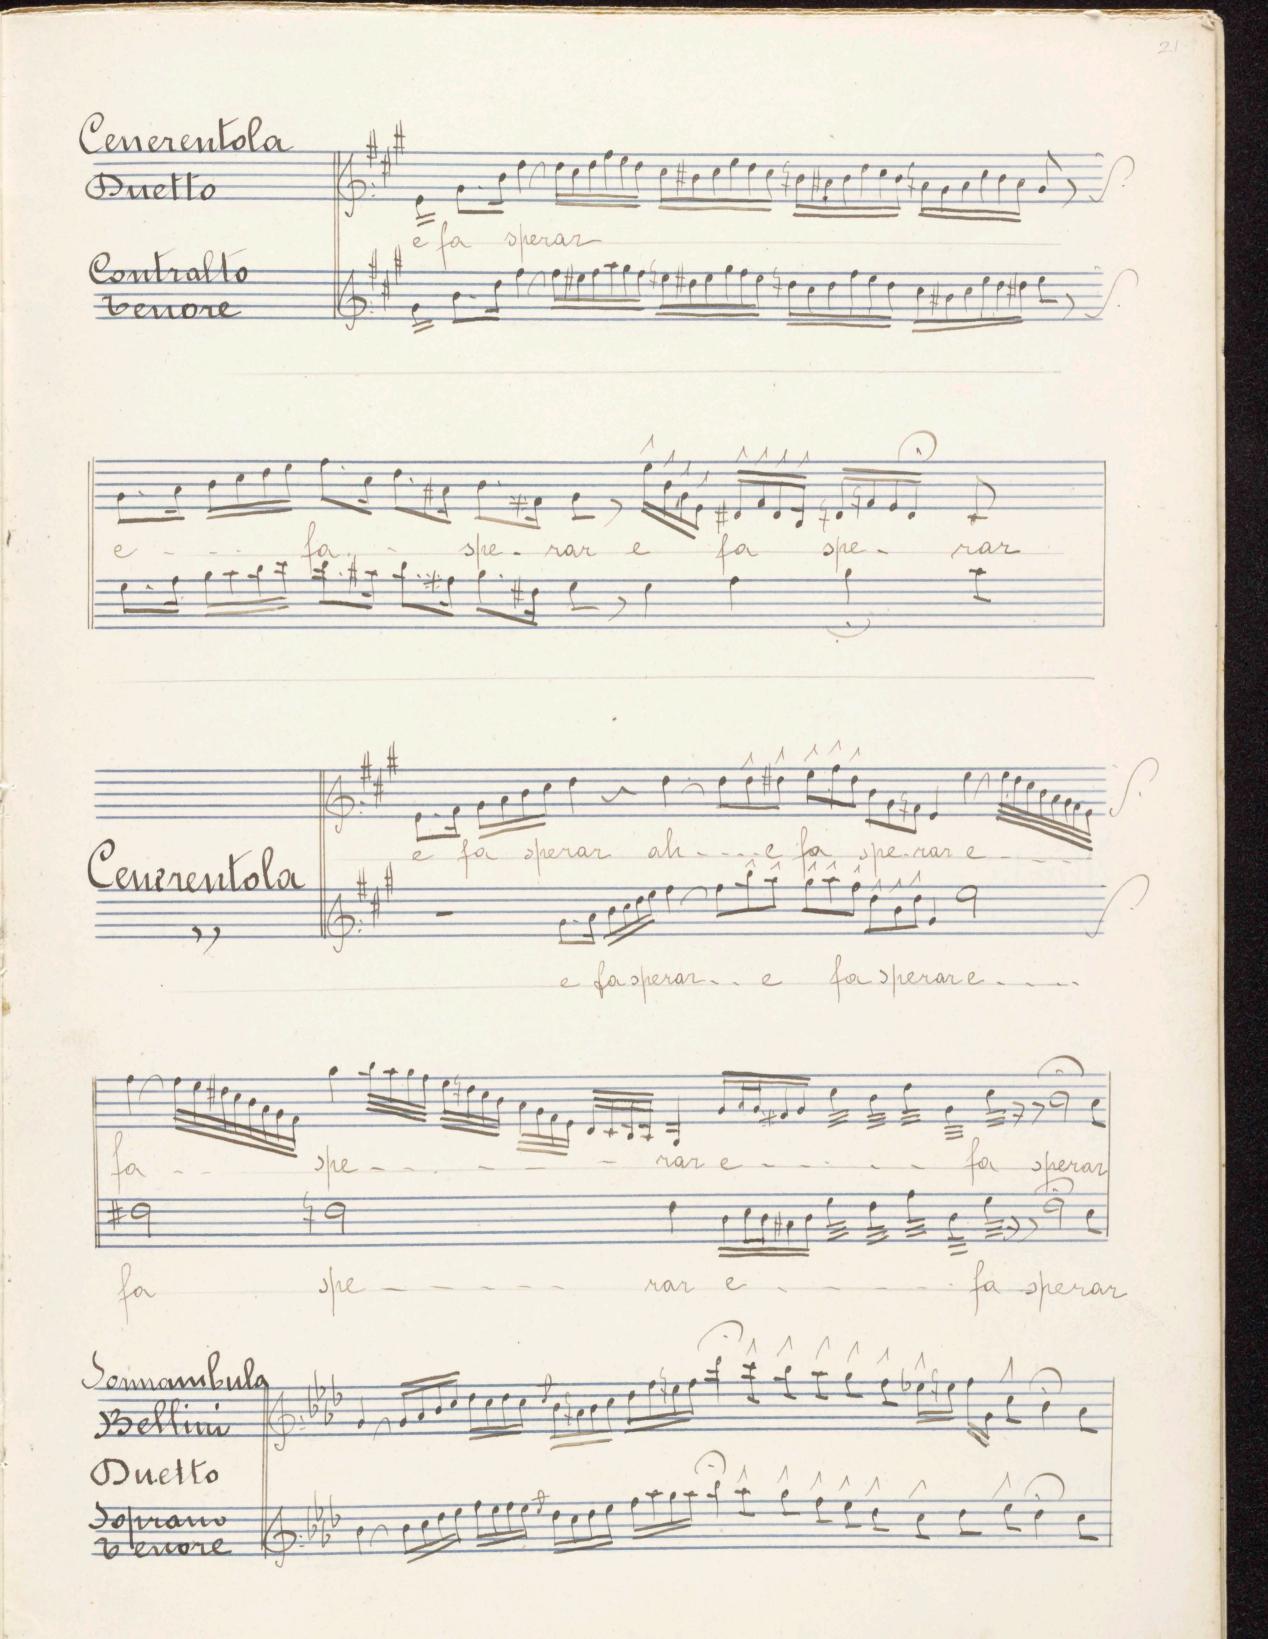

Gree

Blue

Black

Cenerentola Finale 2: mor. bonta rispetto amor bonta amor. .. rispet - to amor. Cenerentola can- gro Cenerentola can - - - - - ano, can sorte ma cangio la

7

= 7

5

7