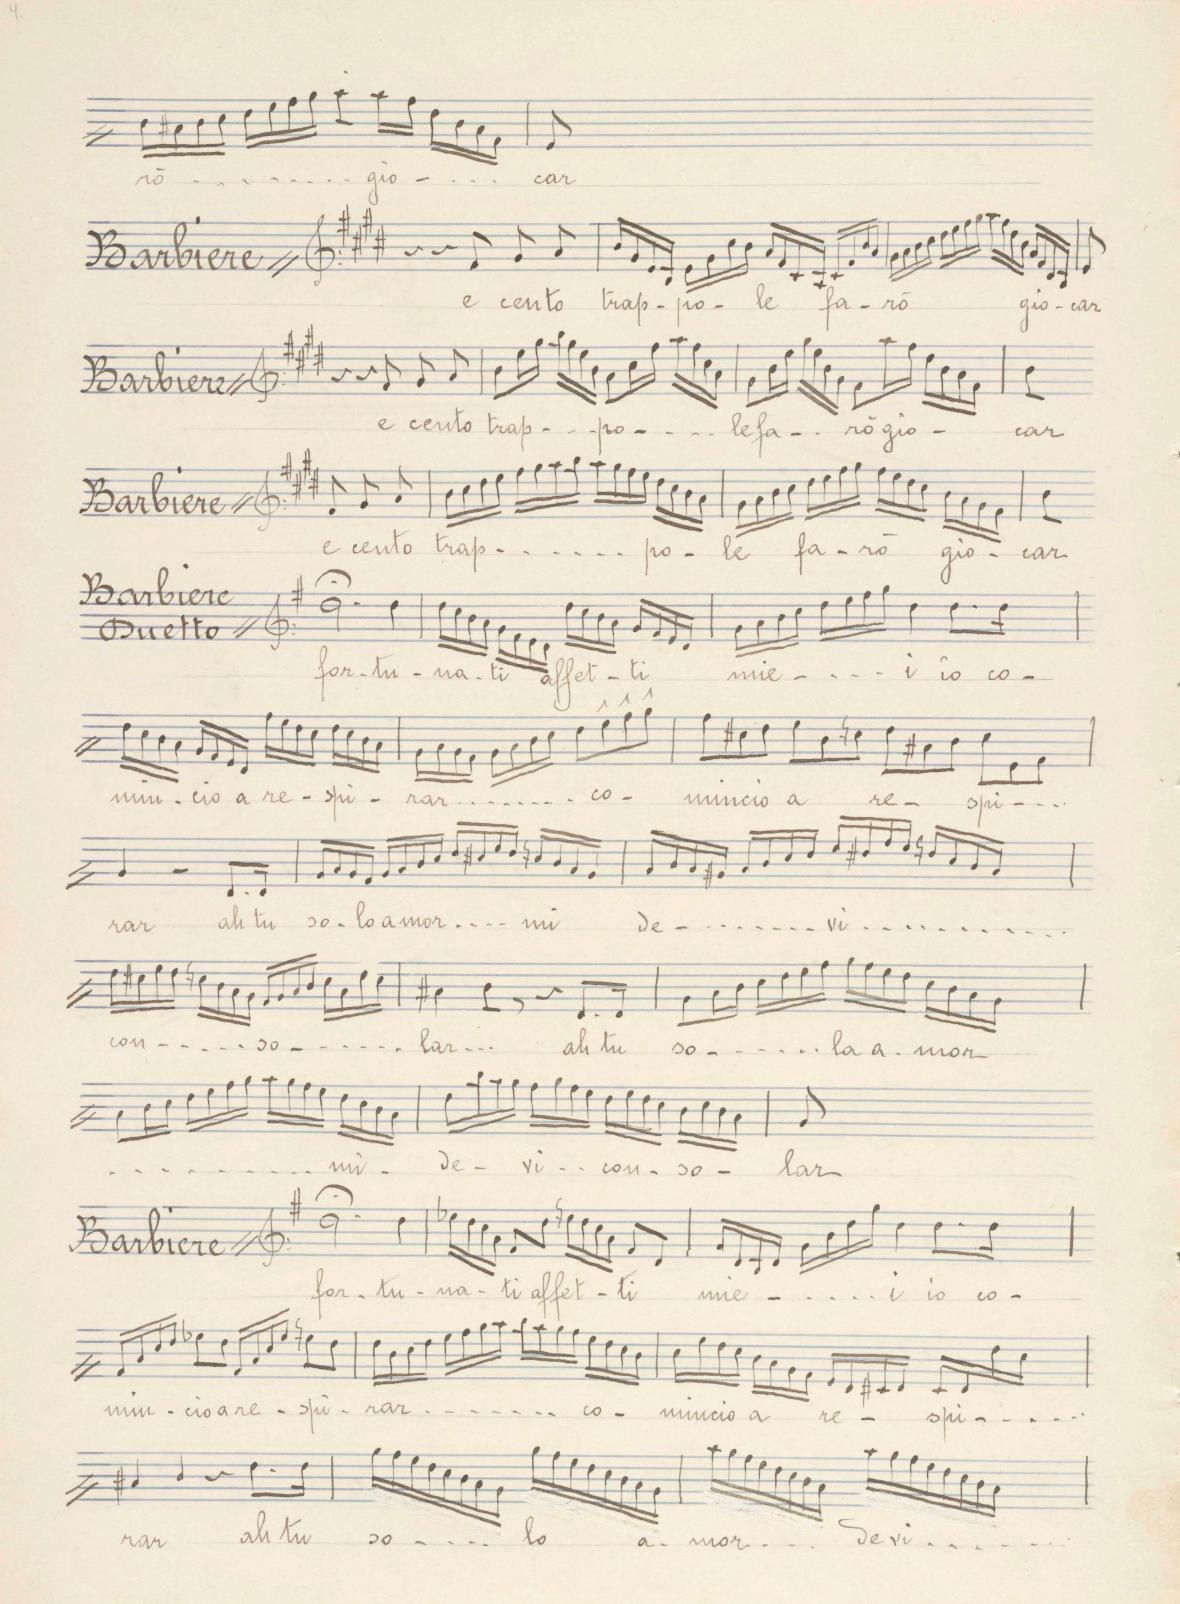

60.

AR. E. Pagliara
bibliotecario del 16. Lonservatorio di Mapole Offro a voi questi cari ruordi della fortunata ma carriera i resti del nostro bes canto italiano, E non ve li offro ne fel merito loro, ne rolla fin lontana speranza che possano un giorno essere utili alle giovani alume di questo vostro lonservatorio. Oh i no, umno mo, vyni giorno di fine mi convinco che vy ye chi uspira all'arte mia adorata segue futt'astror via con tropper fretter e minore entusiasmo! Te li offro questa volta per la sola certerra che gelosamente voe conferverete le posizioni che vi ricordano dil combbio canoro delle sorelle fortunate perché ben vecchia e mai stanca, aveté wono scinta una delle escentrici Logliendola ai dolei riposi e spronandola all'insegna mento Composte ed esequite dable Sorelle

tareen yei

Cyan

.

)

Yellow 9 10 Hed Magenta vvnite 12 13 14 15

Cadenze e varianti

Composte ed eseguite dalle Sorelle

Marchisio

Barbiere 3/COIOT ыаск

11

-- 7

-

7

. . . . . . . . . . . .

3

- 7