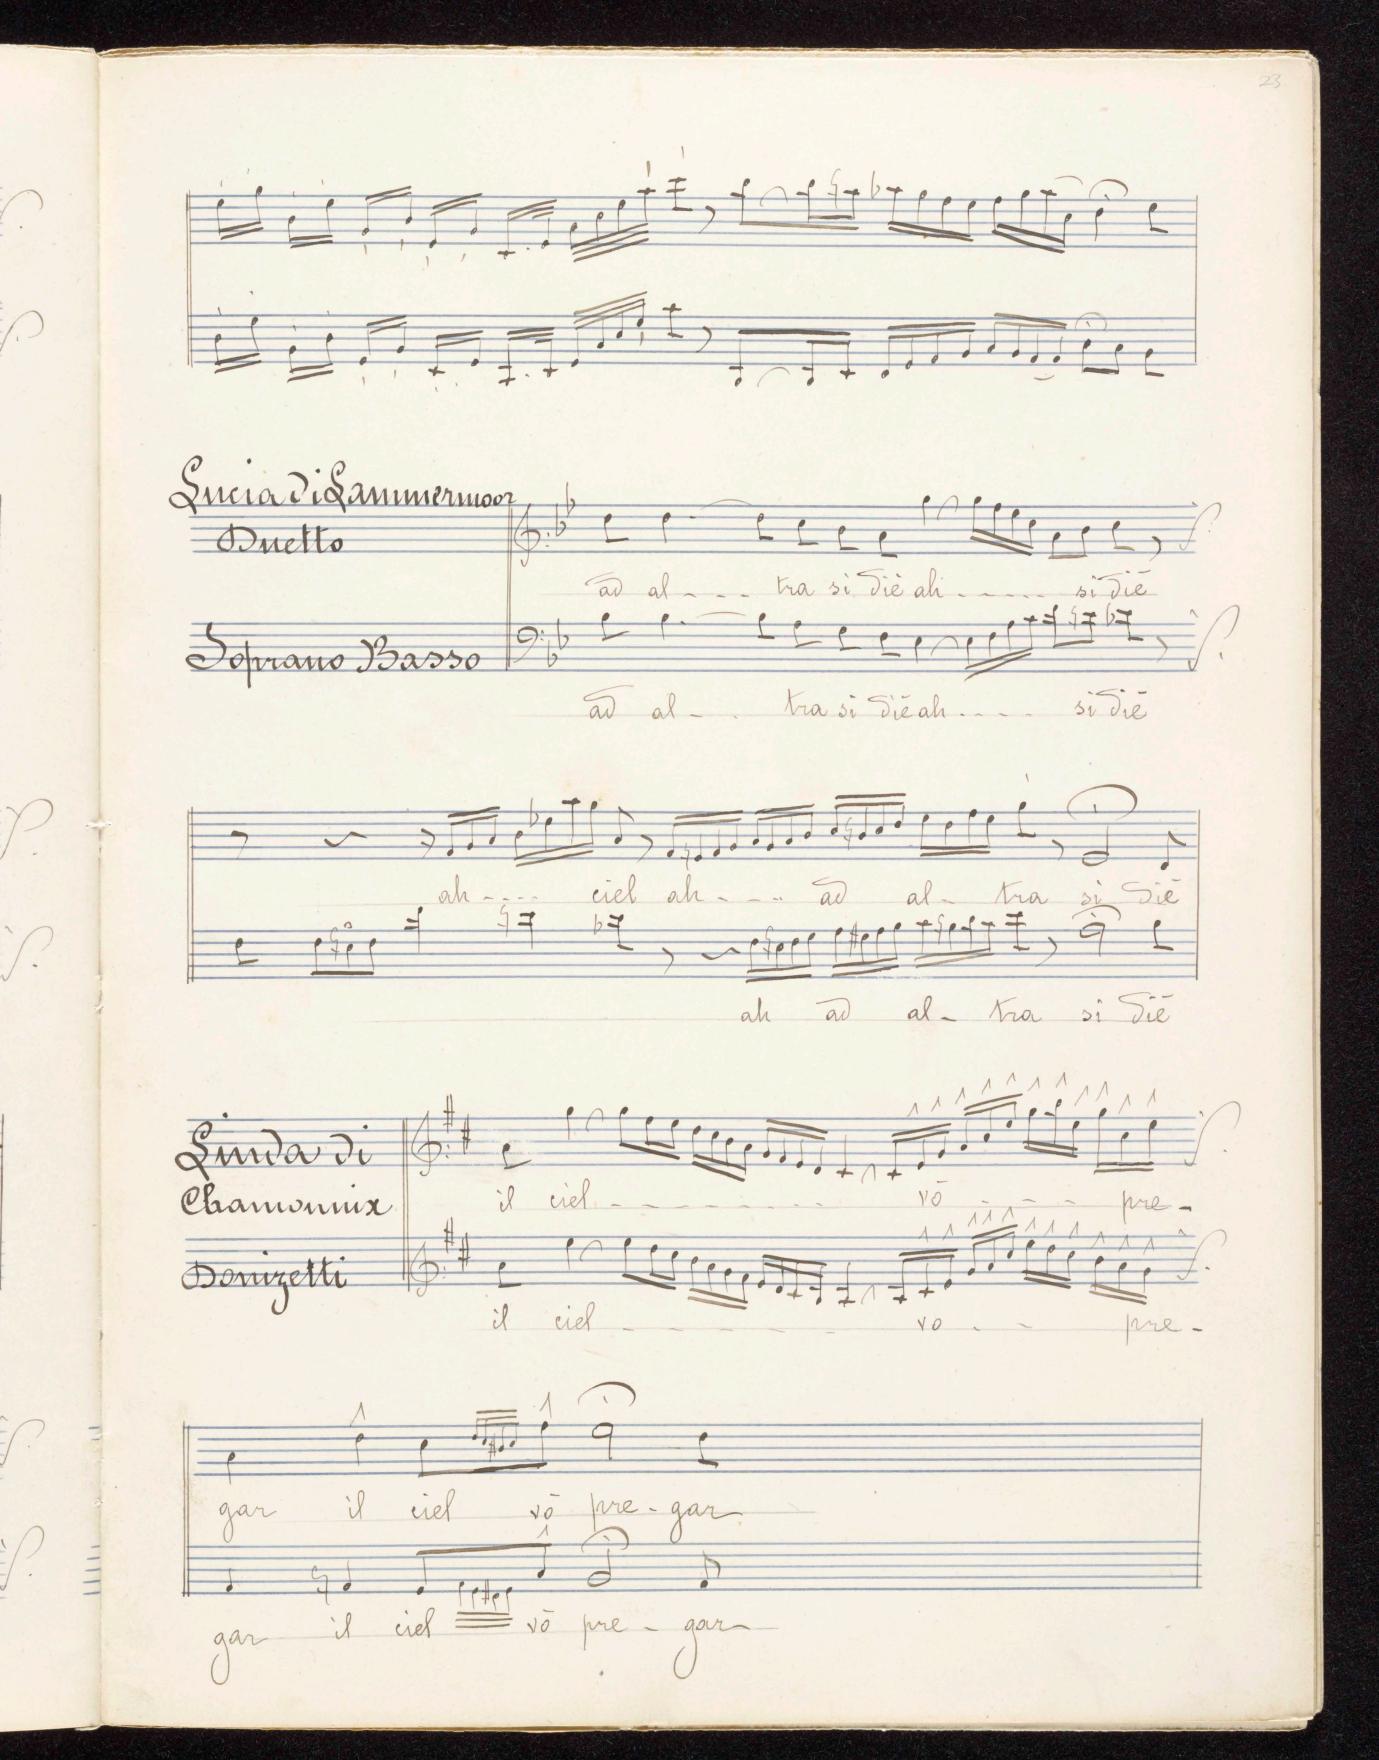

tareen yei

Cyan

.

)

Yellow 9 10 Hed Magenta vvnite 12 13 14 15

Cadenze e varianti

Composte ed eseguite dalle Sorelle

Marchisio