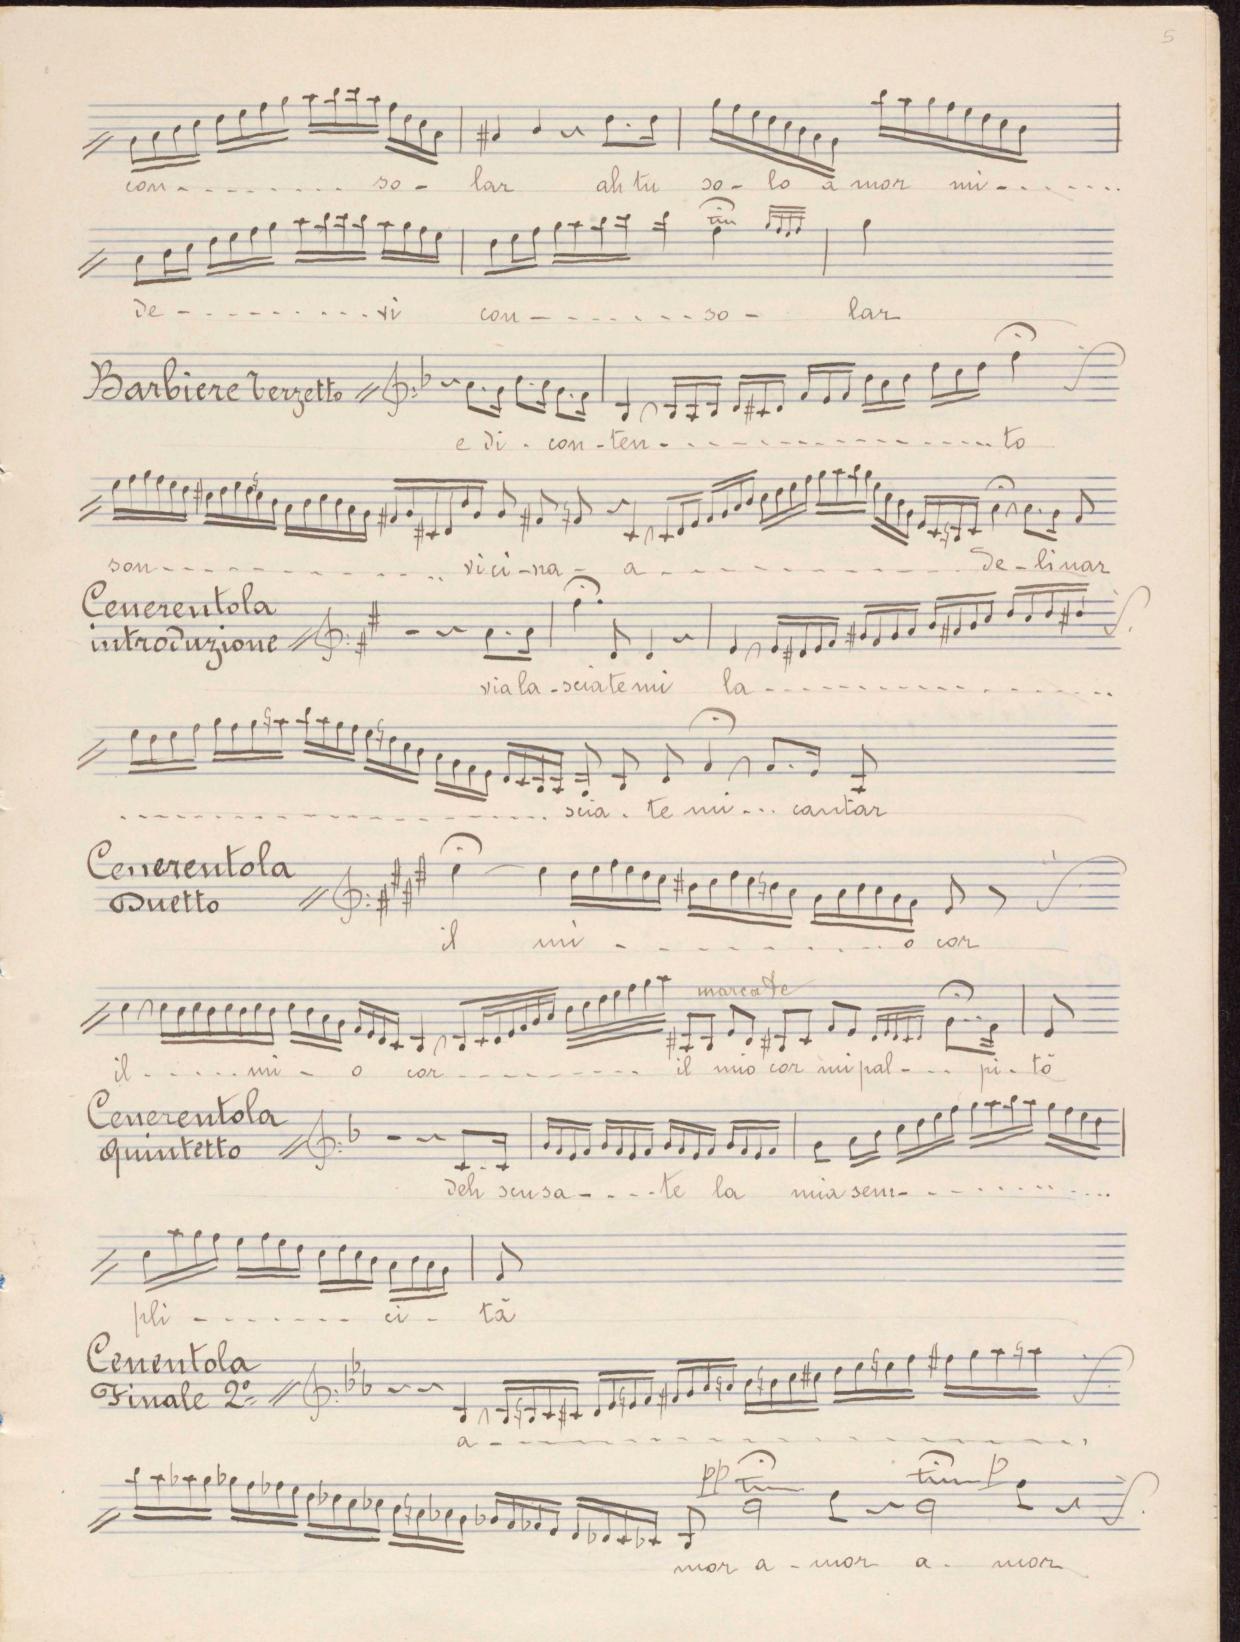

60.

AR. E. Pagliara
bibliotecario del 16. Lonservatorio di Mapole Offro a voi questi cari ruordi della fortunata ma carriera i resti del nostro bes canto italiano, E non ve li offro ne fel merito loro, ne rolla fin lontana speranza che possano un giorno essere utili alle giovani alume di questo vostro lonservatorio. Oh i no, umno mo, vyni giorno di fine mi convinco che vy ye chi uspira all'arte mia adorata segue futt'astror via con tropper fretter e minore entusiasmo! Te li offro questa volta per la sola certerra che gelosamente voe conferverete le posizioni che vi ricordano dil combbio canoro delle sorelle fortunate perché ben vecchia e mai stanca, aveté wono scinta una delle escentrici Logliendola ai dolei riposi e spronandola all'insegna mento Composte ed esequite dable Sorelle

tareen yei

Cyan

.

)

Yellow 9 10 Hed Magenta vvnite 12 13 14 15

Cadenze e varianti

Composte ed eseguite dalle Sorelle

Marchisio

Gree

Blue

Black

Cenerentola Finale 2: mor. bonta rispetto amor bonta amor. .. rispet - to amor. Cenerentola can- gro Cenerentola can - - - - - ano, can sorte ma cangio la

7

= 7

5

7