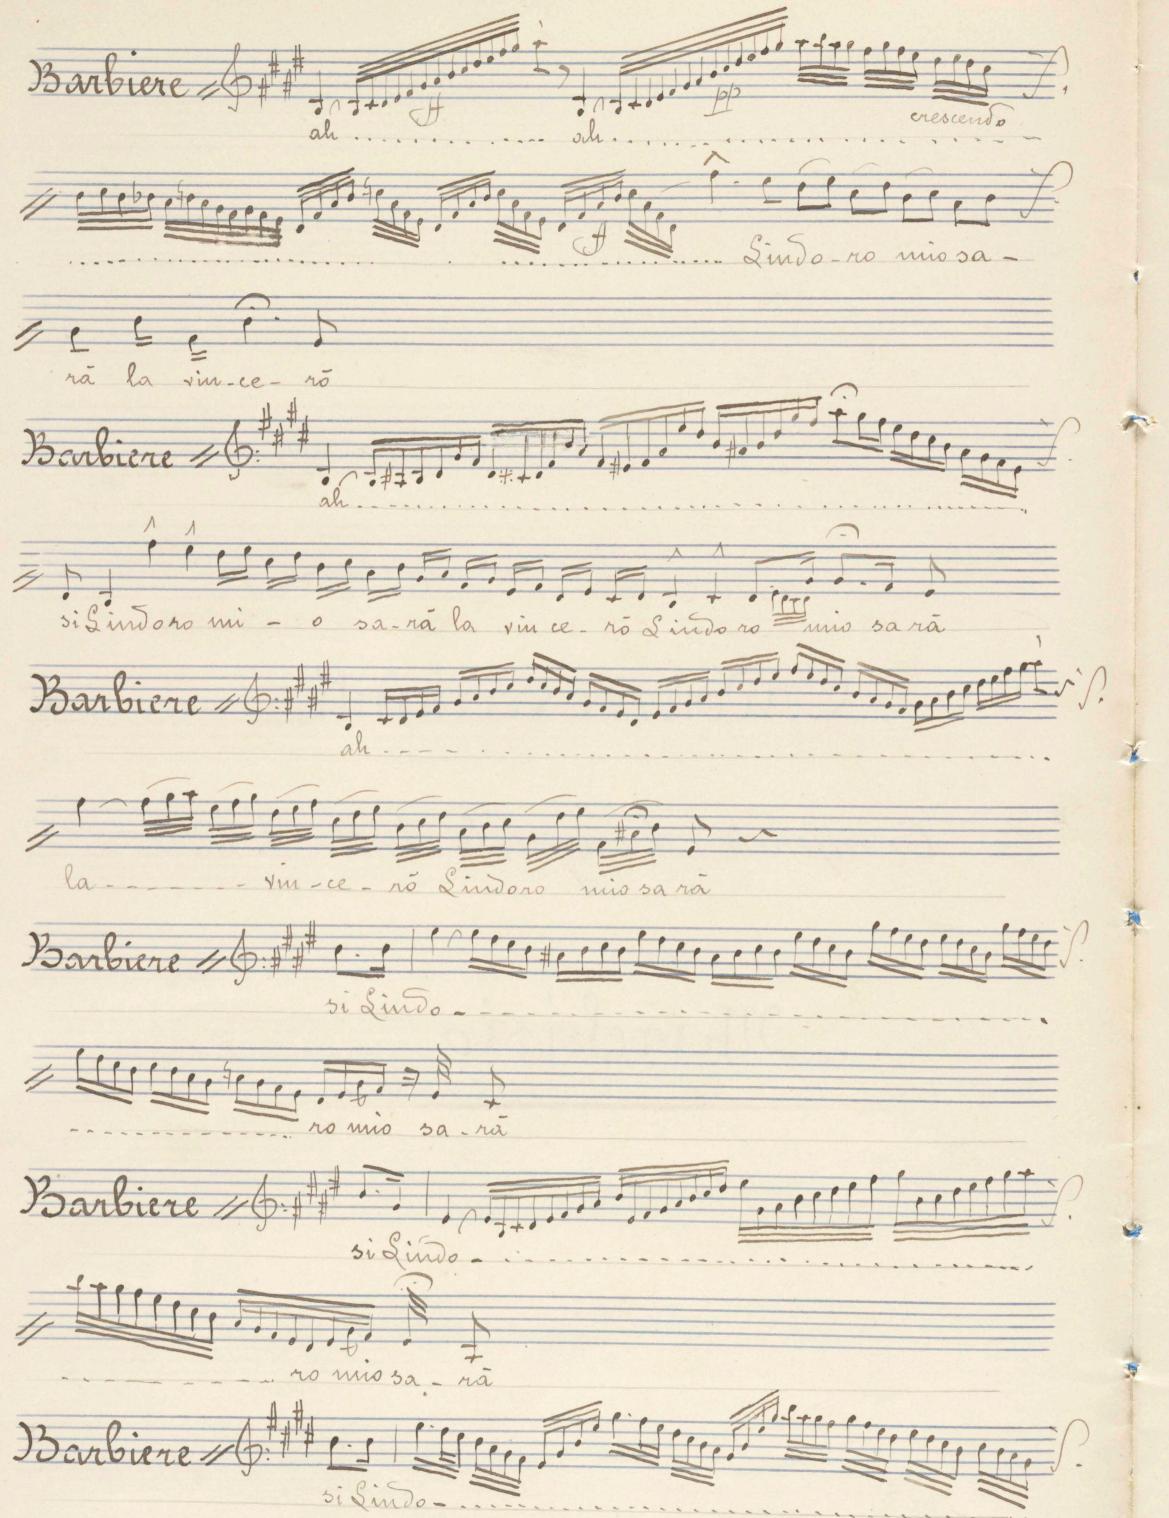

4 | 15 | 16 | 17 | 18 | 19 |

van Green

lile Cvan



3/Color Black







C

Co





?

*[*.

=(.

-

nontemer ti

salveno



J.

Cvan

M 12/2 = TTT - certer tot bancredi

0

0

0

E

5



Yellow Ked Magenta Wnite 3/Color Black



|





I # 7 9 TU SUMMER ! A STATE OF THE STA Profetoi Meyerbeer THE WILLIAM THE PARTY OF THE PA 机剂,那种,"" 16:44 THE STATE OF THE S Profetor 

*(*)

.

20

3/C0101

Vnite 3/

adenta

Ked Wad

Yellow

Green

Cyan

spe-ran. ze da-mor da mor Favorita Donizetti spe-ran. ze D'a mor D'a mor --- ze --. S'a. Favorita ah le speranze da mor



| 6 | 7 | 8 | 9 | 10 | 11 | 12 | 13 | 14 | 15 | 16 | 17 | 18 | 19 |





tareen yei

Cyan



.

)

Yellow 9 10 Hed Magenta vvnite 12 13 14 15

Cadenze e varianti

Composte ed eseguite dalle Sorelle

Marchisio

Barbiere 3/COIOT ыаск



11

-- 7

-

7

. . . . . . . . . . . .

3

- 7

2

3

- 2

\_





*Y* 

Cin

G



Magenta

Gree

Blue

Black

Cenerentola Finale 2: mor. bonta rispetto amor bonta amor. .. rispet - to amor. Cenerentola can- gro Cenerentola can - - - - - ano, can sorte ma cangio la

7

= 7

5

7

Sia

5

7

5

5

O.



Te 3/Color

Iviagenta

WOIIDY

n Green

e Cyar

Aria Soprano ri-torverra. a me ver-ra tun Seniramide per me bril lo Cavalina mor del mis dilet to iviagenta 12 a mor Cavatino COIOI ыаск Cavatina mo

lacolon

Semviami

5

7

=

6

-

t

0

1

7

7

7

a mor



Black 3/Color Red

1º atto Soprano / m van cer-co contralto cavatina / il mis confra dolci immagini vo-la-Vail cor vovo La va il contralto cavatina Soprano Contralto

Girromento



9 | 10 | 11 | 12 | 13 | 14 | 15 | 16 | 17 | 18 | 19 |