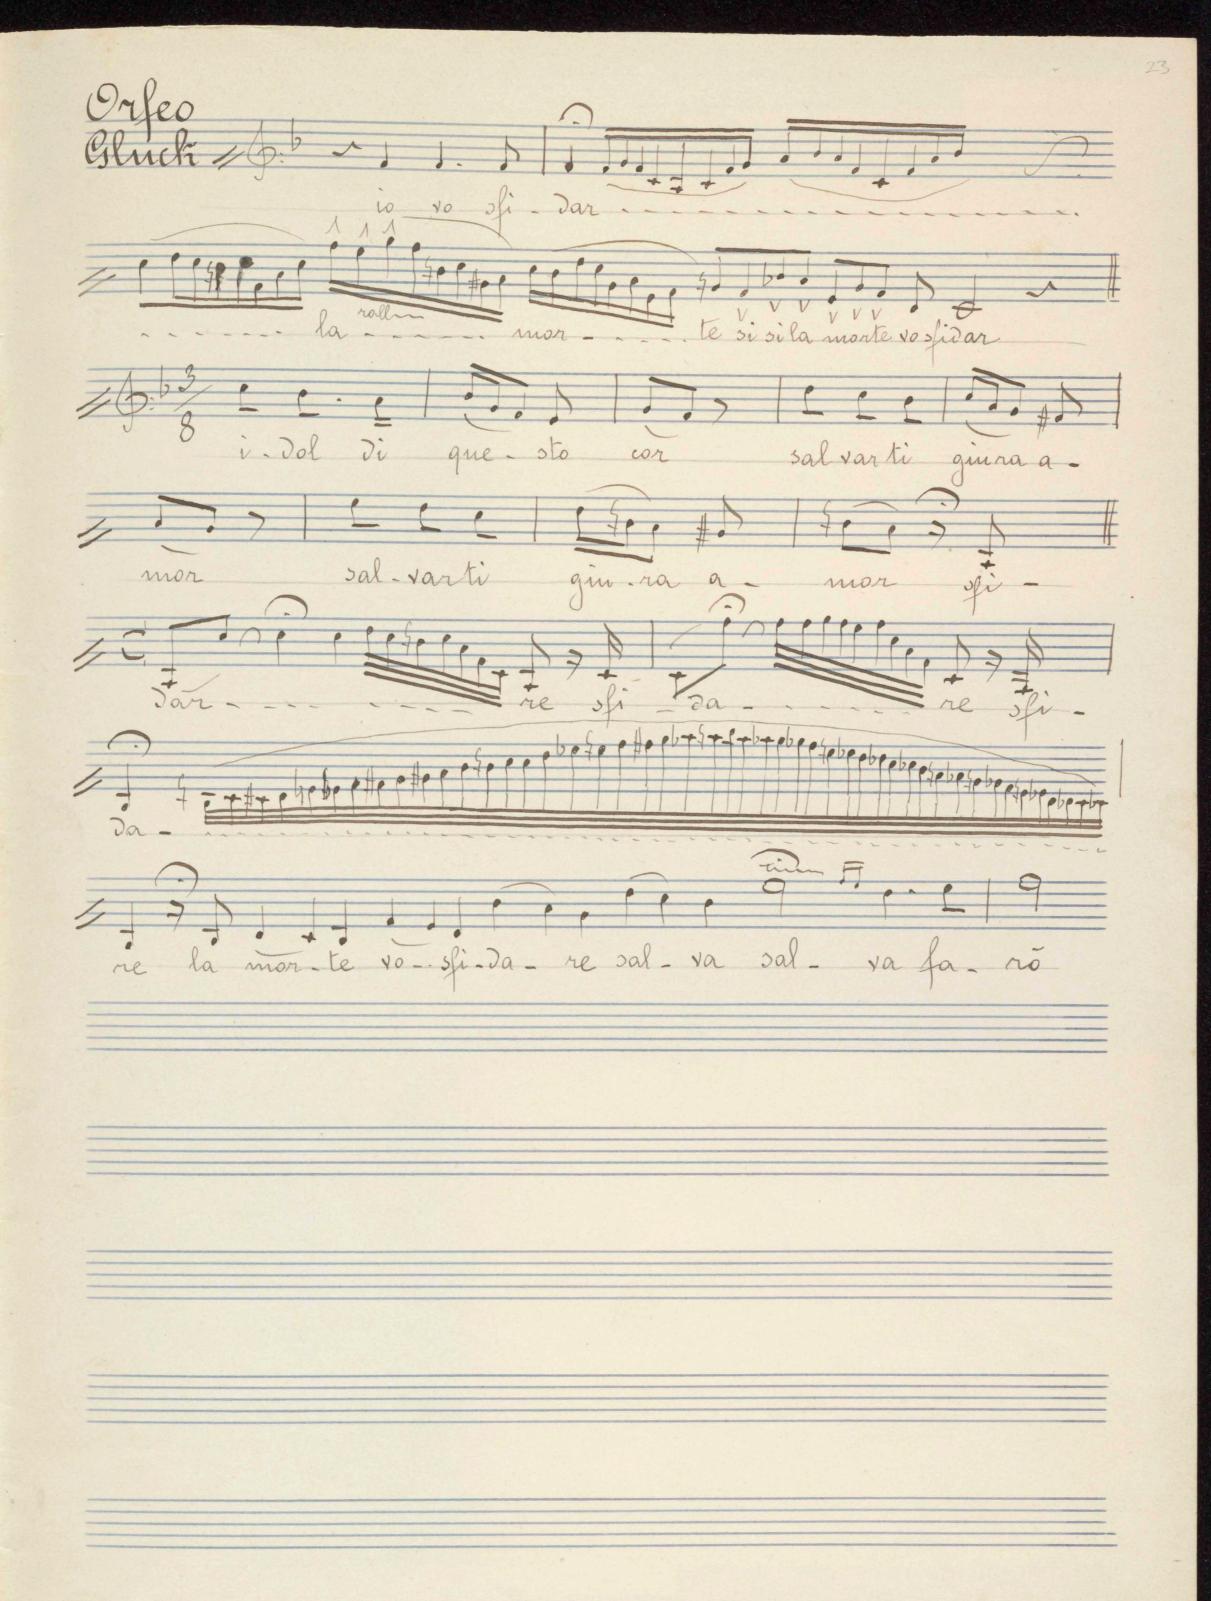

60.

AR. E. Pagliara
bibliotecario del 16. Lonservatorio di Mapole Offro a voi questi cari ruordi della fortunata ma carriera i resti del nostro bes canto italiano, E non ve li offro ne fel merito loro, ne rolla fin lontana speranza che possano un giorno essere utili alle giovani alume di questo vostro lonservatorio. Oh i no, umno mo, vyni giorno di fine mi convinco che vy ye chi uspira all'arte mia adorata segue futt'astror via con tropper fretter e minore entusiasmo! Te li offro questa volta per la sola certerra che gelosamente voe conferverete le posizioni che vi ricordano dil combbio canoro delle sorelle fortunate perché ben vecchia e mai stanca, aveté wono scinta una delle escentrici Logliendola ai dolei riposi e spronandola all'insegna mento Composte ed esequite dable Sorelle

tareen yei

Cyan

.

)

Yellow 9 10 Hed Magenta vvnite 12 13 14 15

Cadenze e varianti

Composte ed eseguite dalle Sorelle

Marchisio