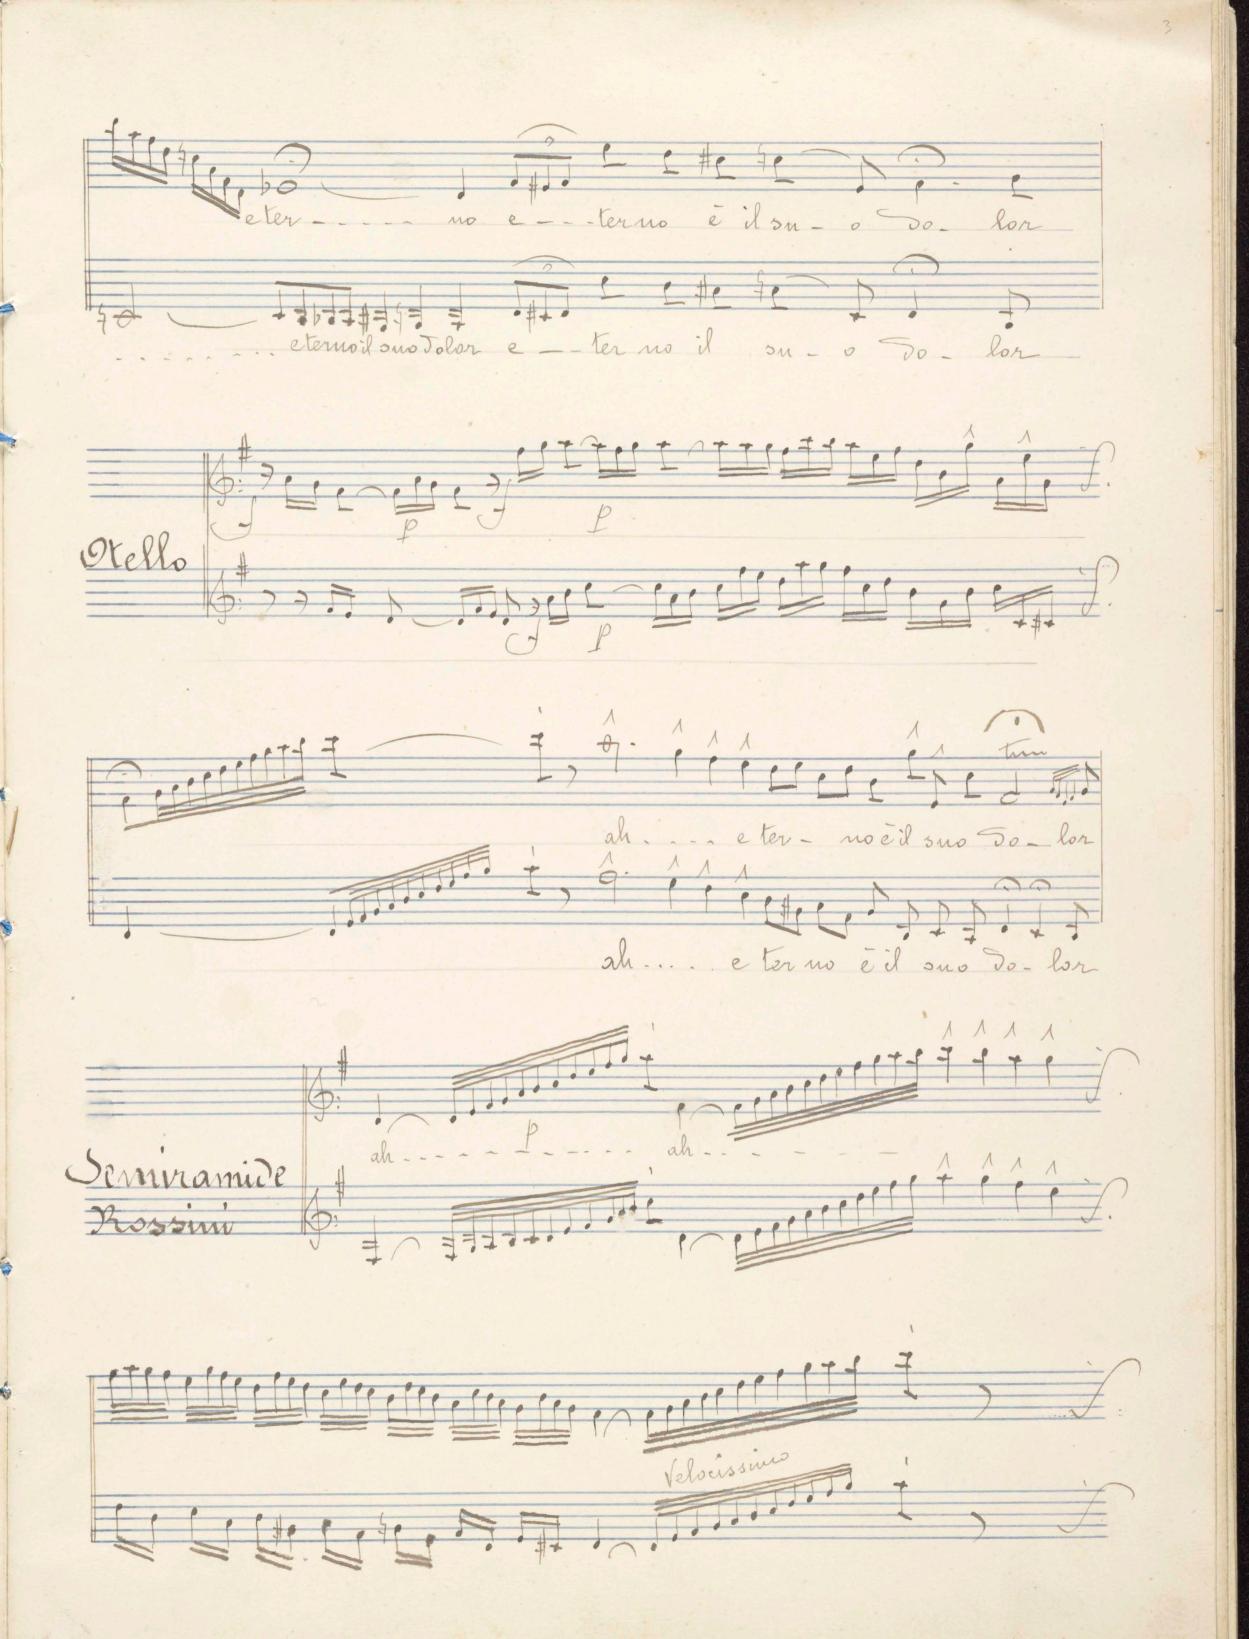

tareen yei

Cyan

.

)

Yellow 9 10 Hed Magenta vvnite 12 13 14 15

Cadenze e varianti

Composte ed eseguite dalle Sorelle

Marchisio