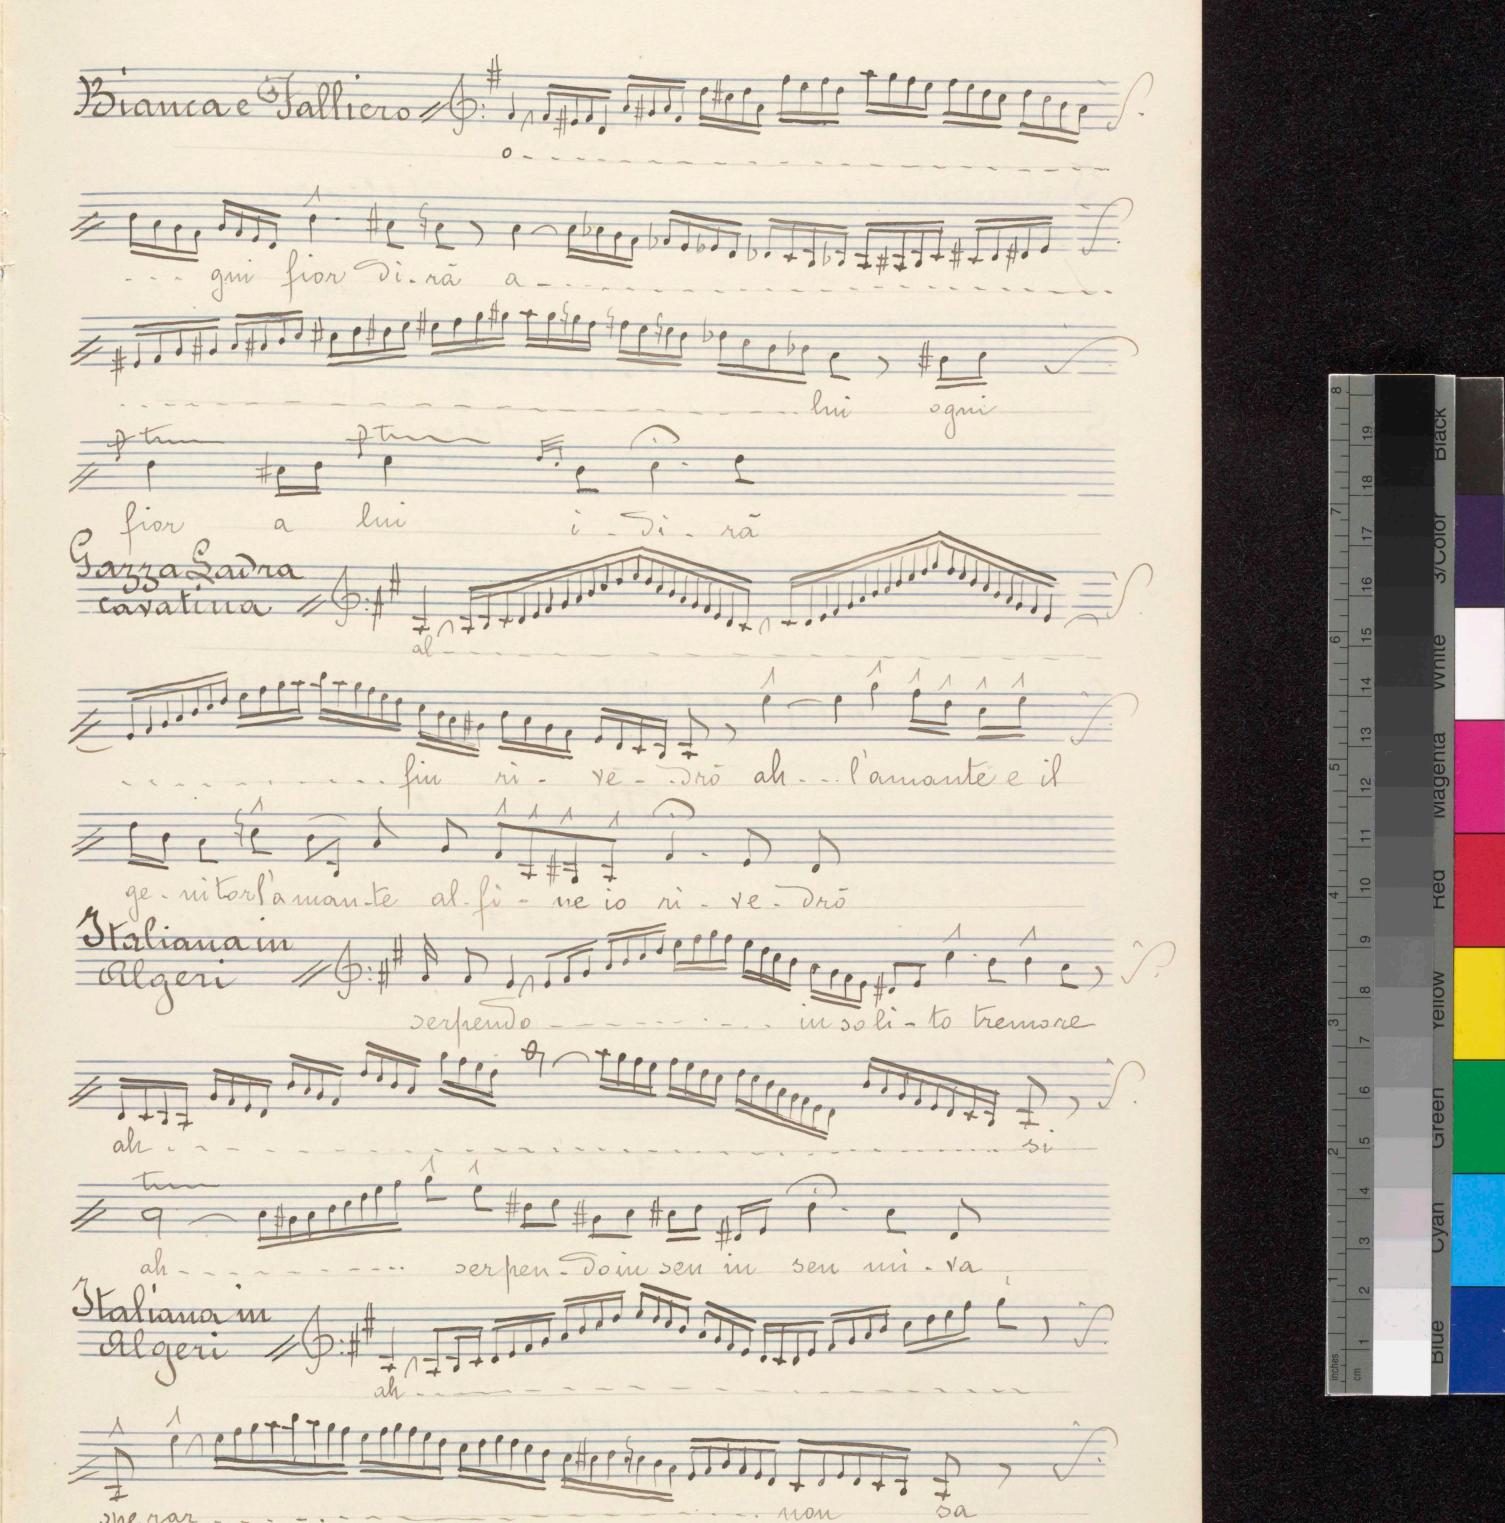

tareen yei

Cyan

.

)

Yellow 9 10 Hed Magenta vvnite 12 13 14 15

Cadenze e varianti

Composte ed eseguite dalle Sorelle

Marchisio