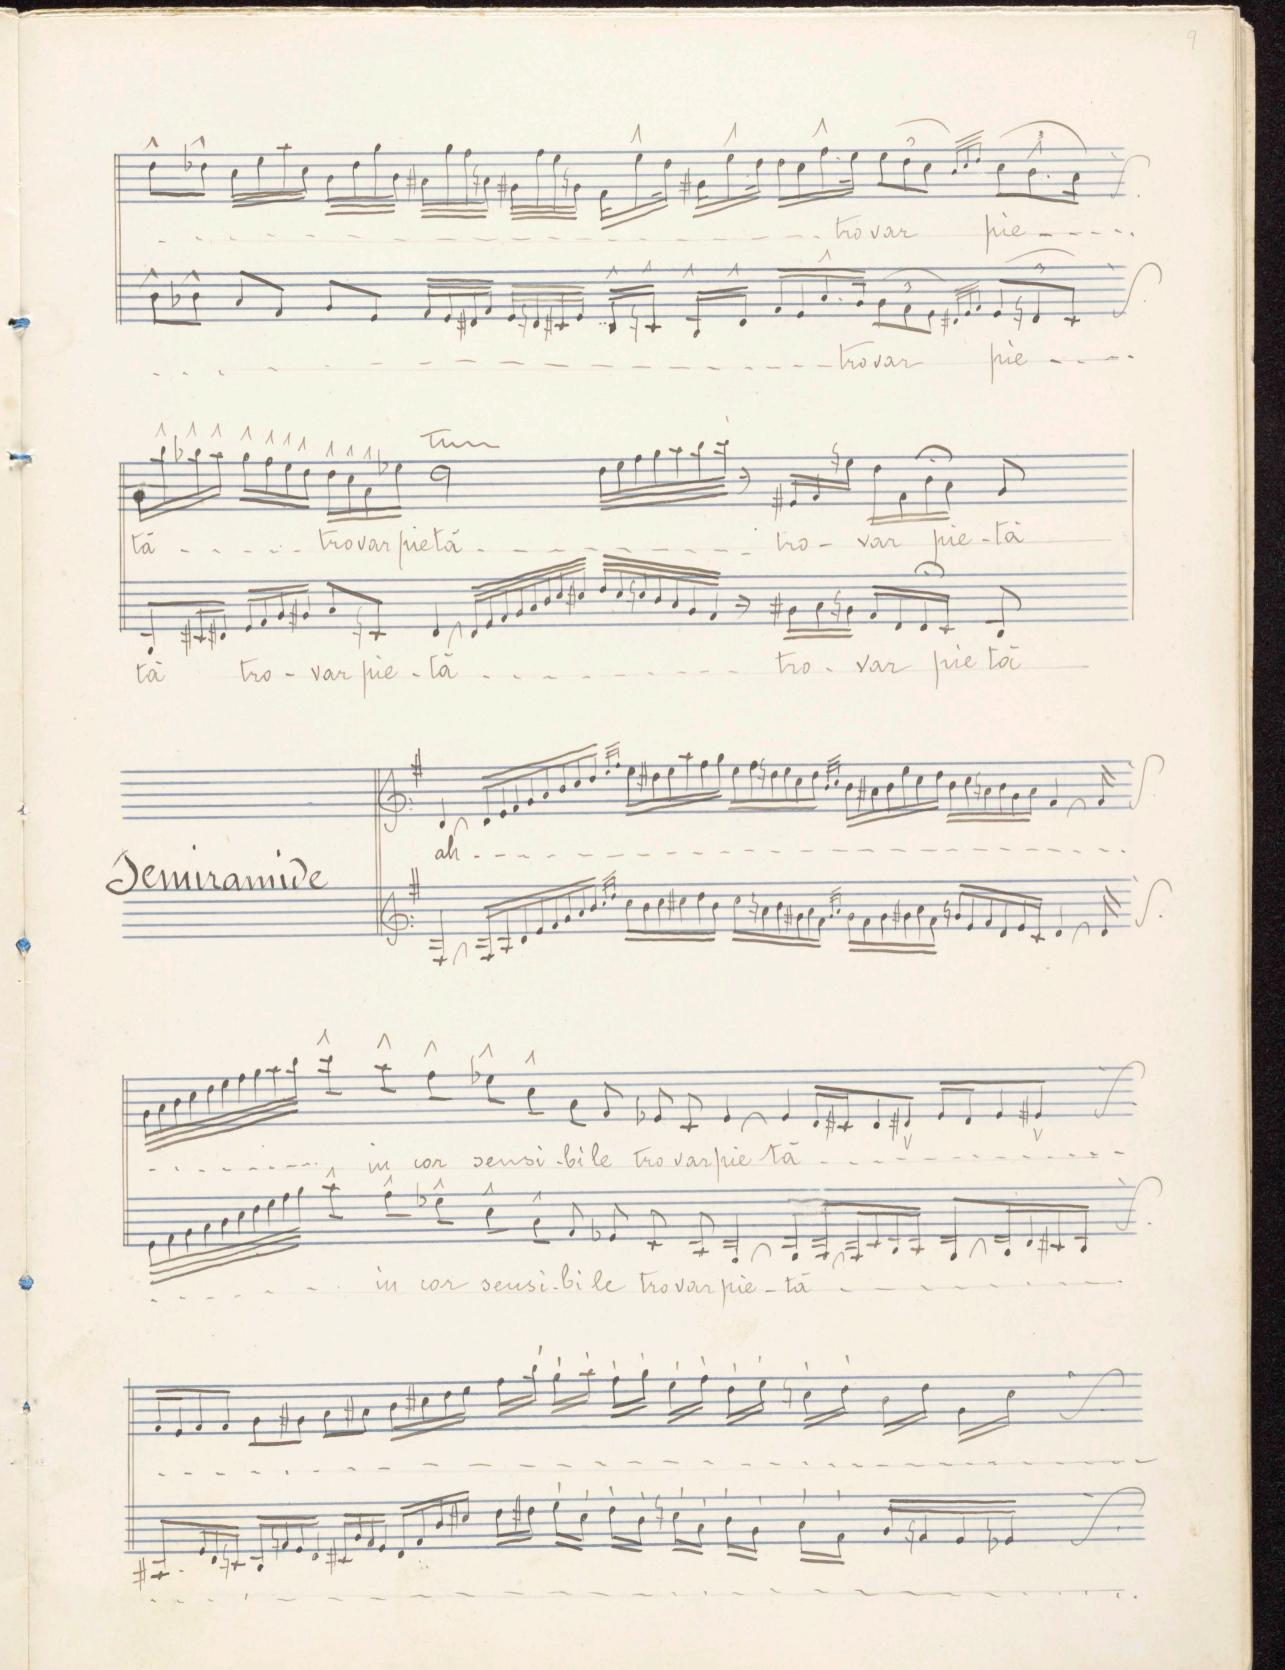

Semiramide Hea frie - toi Magenta pie - toi THE THE PROPERTY OF S/COIOI BIACK Seminamide 18

4 | 5 | 6 | 7 | 8 | 9 | 10 | 11 | 12 | 13 | 14 | 15 | 16 | 17 | 18 | 19

Cvan Gre

ue Cyal

Hea iviagenta

3/Color Black

tareen yei

Cyan

.

)

Yellow 9 10 Hed Magenta vvnite 12 13 14 15

Cadenze e varianti

Composte ed eseguite dalle Sorelle

Marchisio