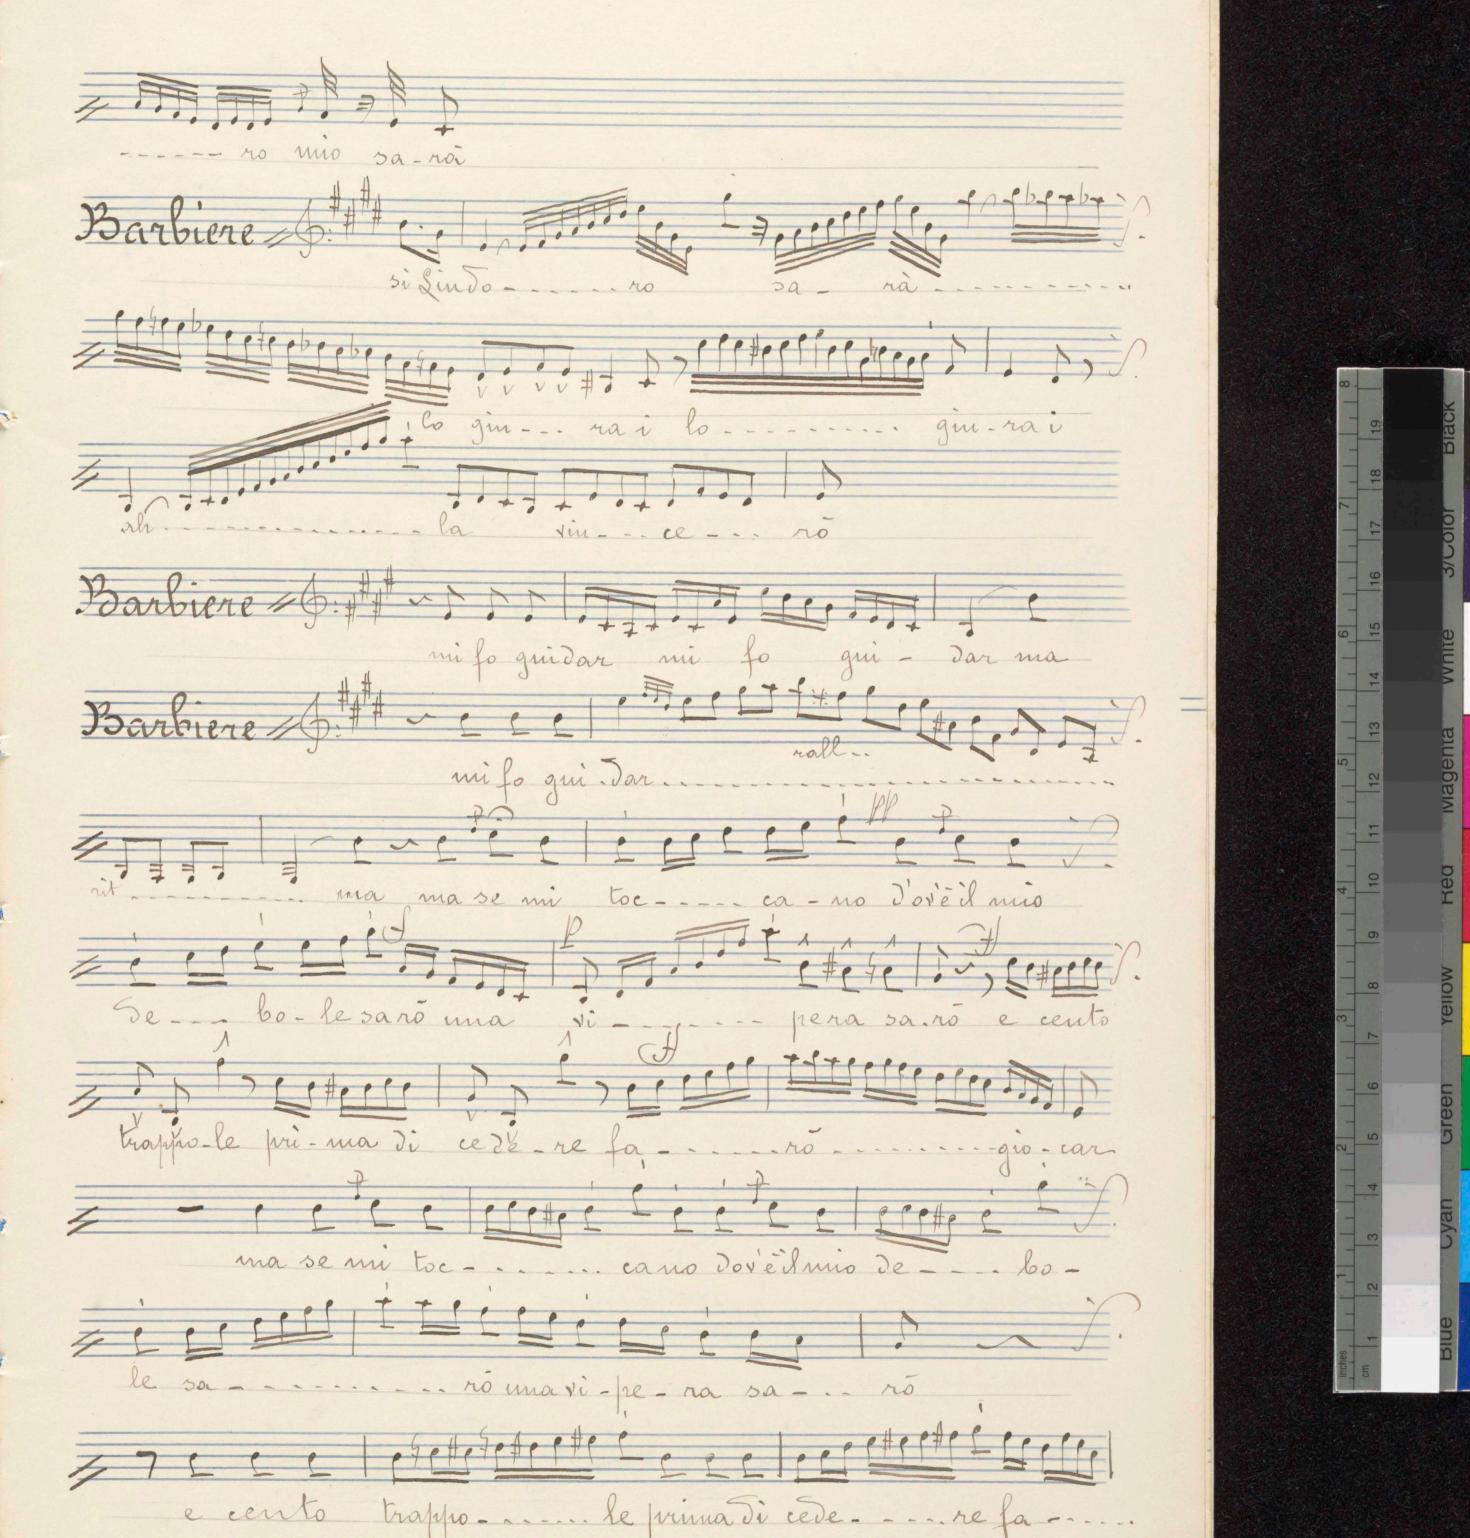

k







C

Co





?

*[*.

=(.

-

nontemer ti

salveno



J.

Cvan

M 12/2 = TTT - certer tot bancredi

0

0

0

E

5



Yellow Ked Magenta Wnite 3/Color Black



|





I # 7 9 TU SUMMER ! A STATE OF THE STA Profetoi Meyerbeer THE WILLIAM THE PARTY OF THE PA 机剂,那种,"" 16:44 THE STATE OF THE S Profetor 

*(*)

.

20

3/C0101

Vnite 3/

adenta

Ked Wad

Yellow

Green

Cyan

spe-ran. ze da-mor da mor Favorita Donizetti spe-ran. ze D'a mor D'a mor --- ze --. S'a. Favorita ah le speranze da mor



| 6 | 7 | 8 | 9 | 10 | 11 | 12 | 13 | 14 | 15 | 16 | 17 | 18 | 19 |





tareen yei

Cyan



.

)

Yellow 9 10 Hed Magenta vvnite 12 13 14 15

Cadenze e varianti

Composte ed eseguite dalle Sorelle

Marchisio

Barbiere 3/COIOT ыаск



11

-- 7

-

7

. . . . . . . . . . . .

3

- 7

2

3

- 2

\_





*Y* 

Cin

G



Magenta

Gree

Blue

Black

Cenerentola Finale 2: mor. bonta rispetto amor bonta amor. .. rispet - to amor. Cenerentola can- gro Cenerentola can - - - - - ano, can sorte ma cangio la

7

= 7

5

7

Sia

5

7

5

5

O.



Te 3/Color

Iviagenta

WOIIDY

n Green

e Cyar

Aria Soprano ri-torverra. a me ver-ra tun Seniramide per me bril lo Cavalina mor del mis dilet to iviagenta 12 a mor Cavatino COIOI ыаск Cavatina mo

lacolon

Semviami

5

7

=

6

-

t

0

1

7

7

7

a mor



Black 3/Color Red

1º atto Soprano / m van cer-co contralto cavatina / il mis confra dolci immagini vo-la-Vail cor vovo La va il contralto cavatina Soprano Contralto

Girromento



9 | 10 | 11 | 12 | 13 | 14 | 15 | 16 | 17 | 18 | 19 |

Cyan Gre

Ugonotti Morma Pregliera Roberto il Diavolo aria Isabe