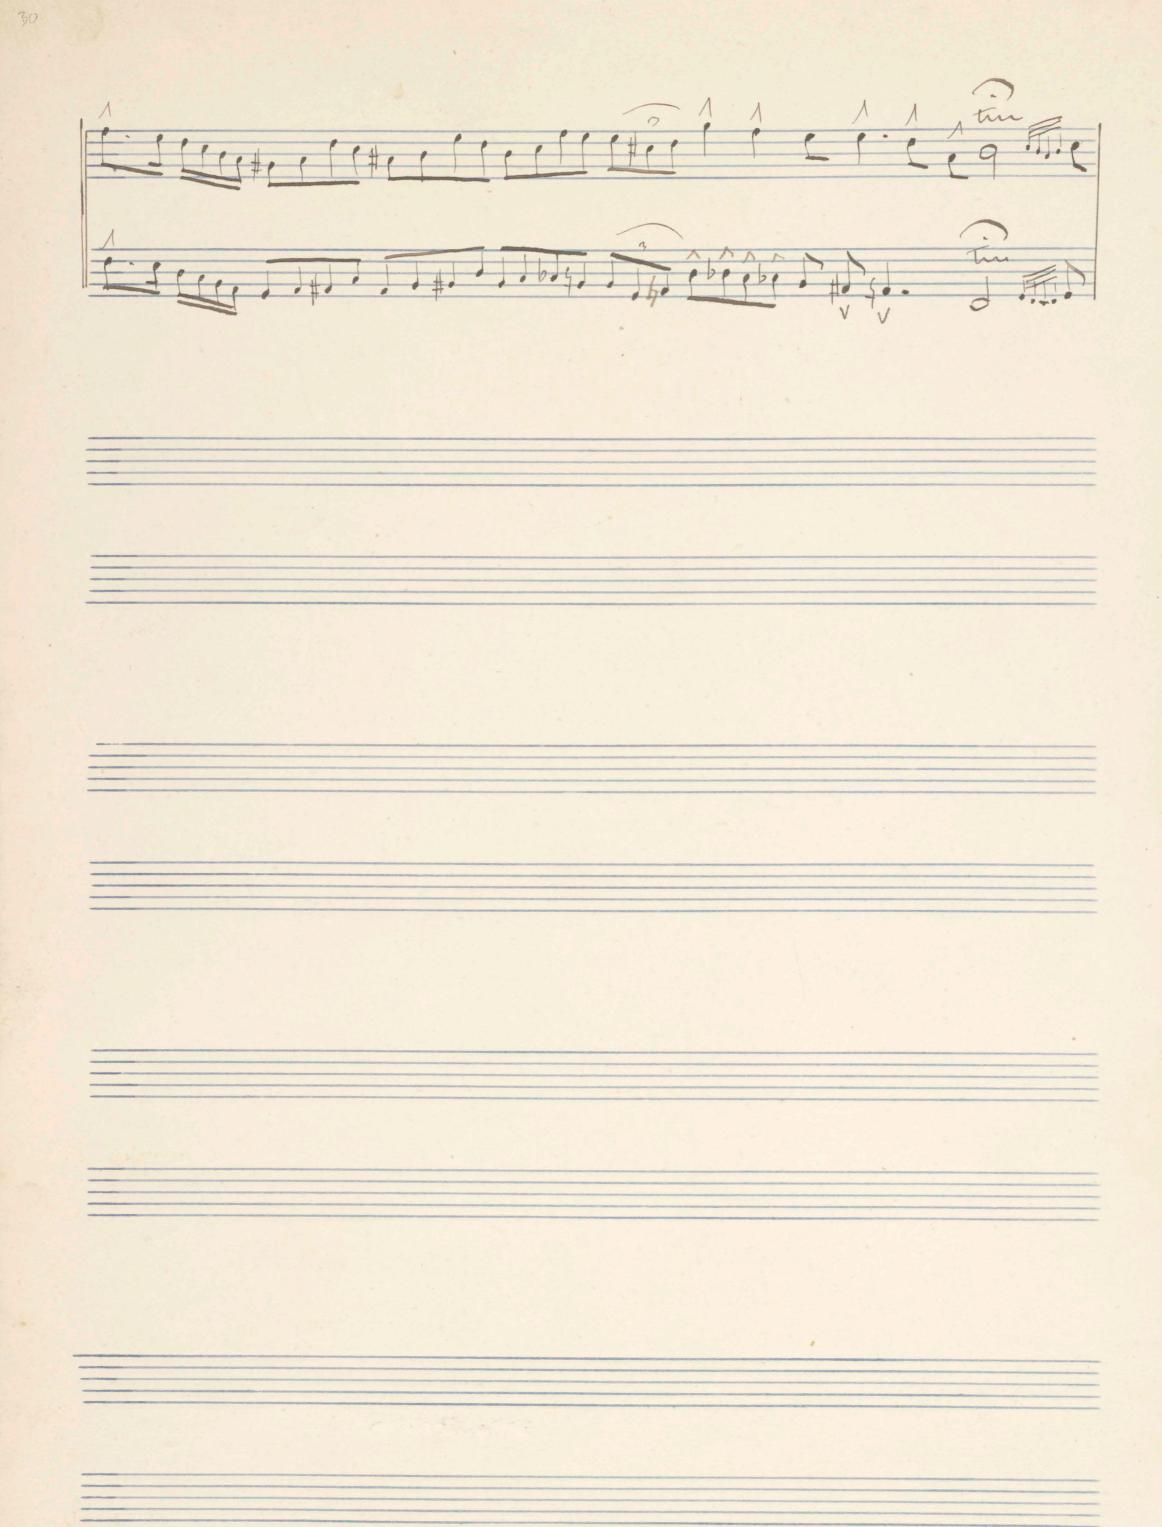

tareen yei

Cyan

.

)

Yellow 9 10 Hed Magenta vvnite 12 13 14 15

Cadenze e varianti

Composte ed eseguite dalle Sorelle

Marchisio