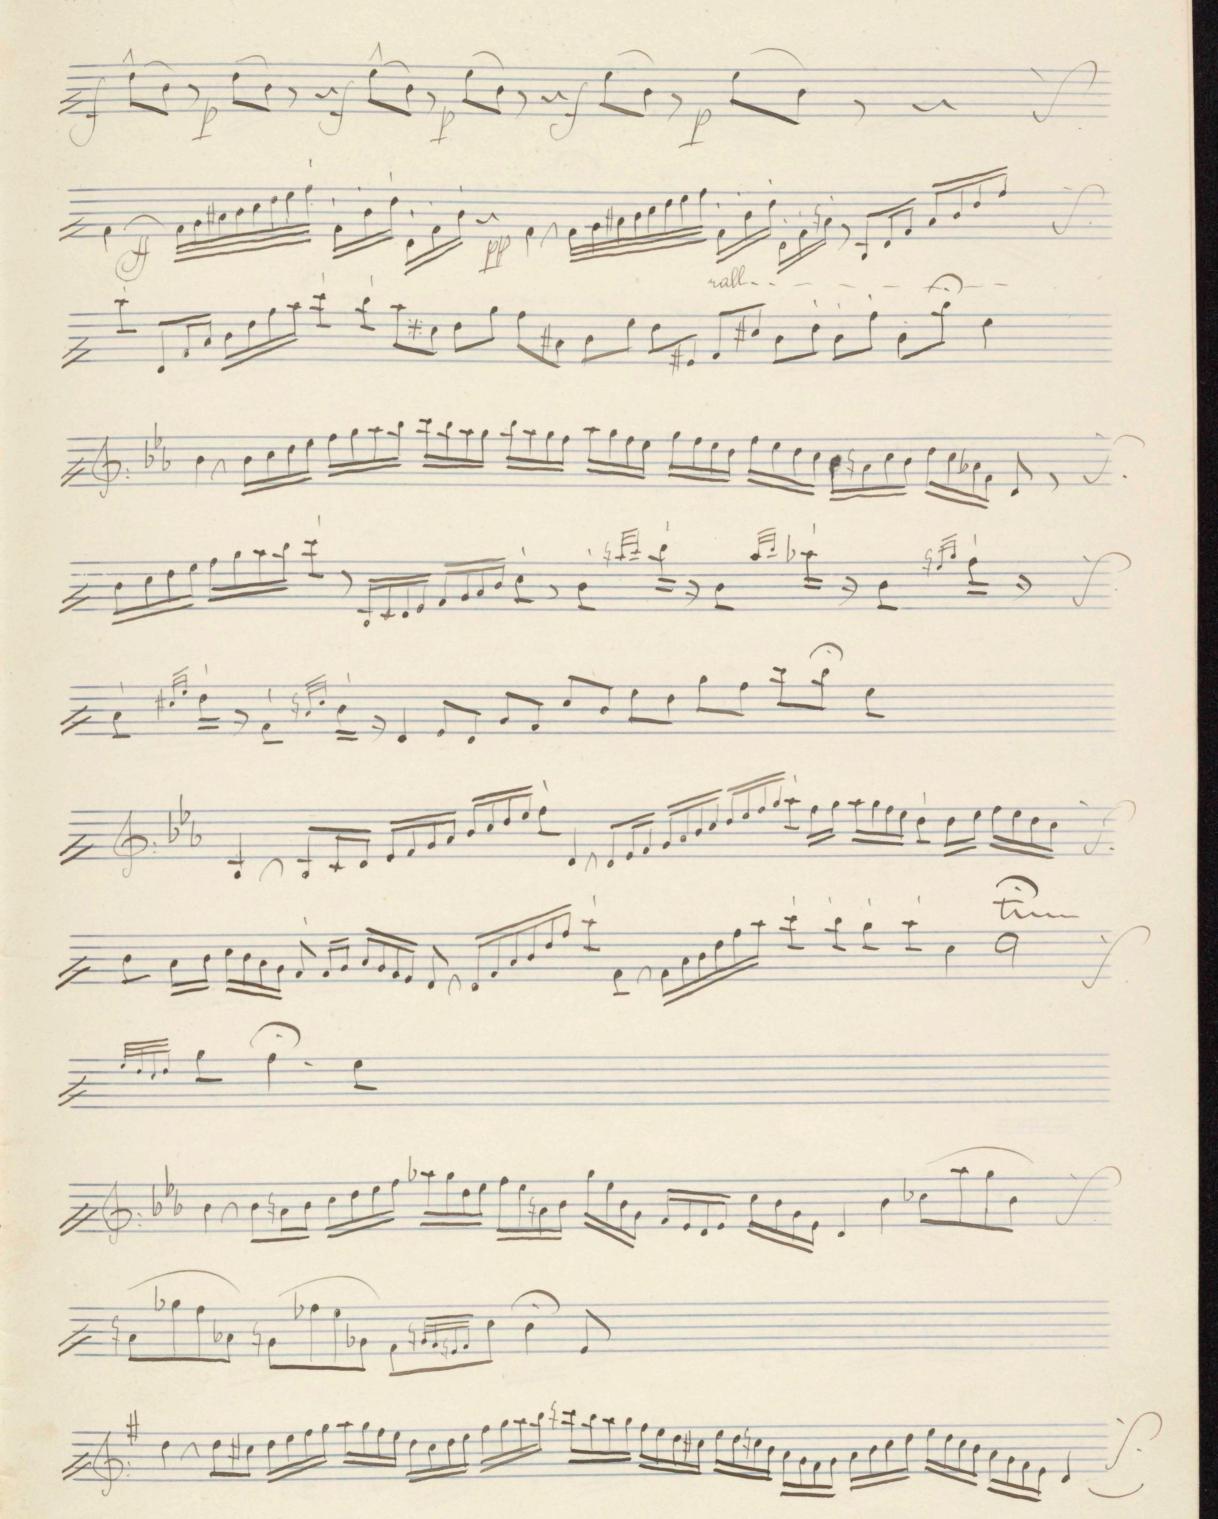

tareen yei

Cyan

.

)

Yellow 9 10 Hed Magenta vvnite 12 13 14 15

Cadenze e varianti

Composte ed eseguite dalle Sorelle

Marchisio