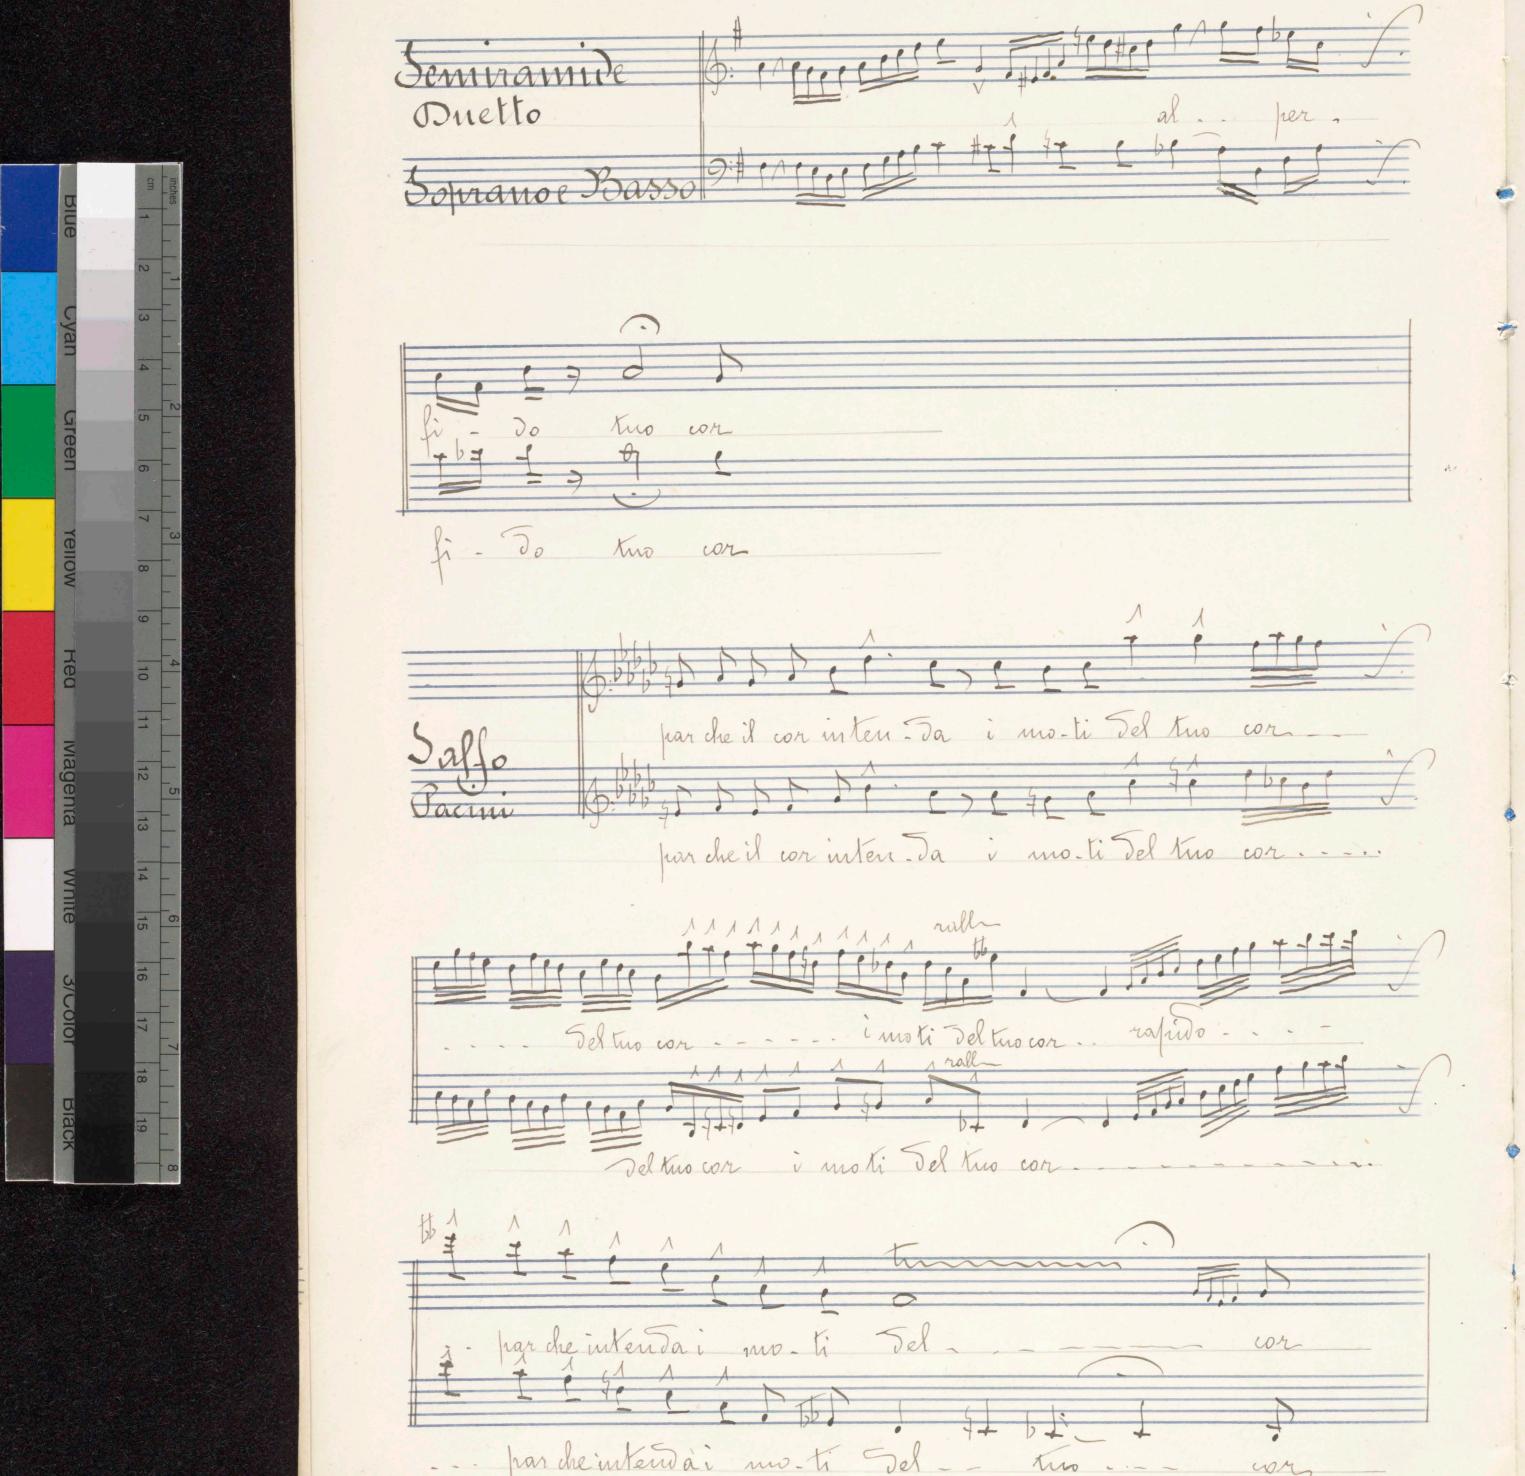

Semiramide Hea frie - toi Magenta pie - toi THE THE PROPERTY OF S/COIOI BIACK Seminamide 18

4 | 5 | 6 | 7 | 8 | 9 | 10 | 11 | 12 | 13 | 14 | 15 | 16 | 17 | 18 | 19

Cvan Gre

ue Cyal

Hea iviagenta

3/Color Black

tareen yei

Cyan

.

)

Yellow 9 10 Hed Magenta vvnite 12 13 14 15

Cadenze e varianti

Composte ed eseguite dalle Sorelle

Marchisio