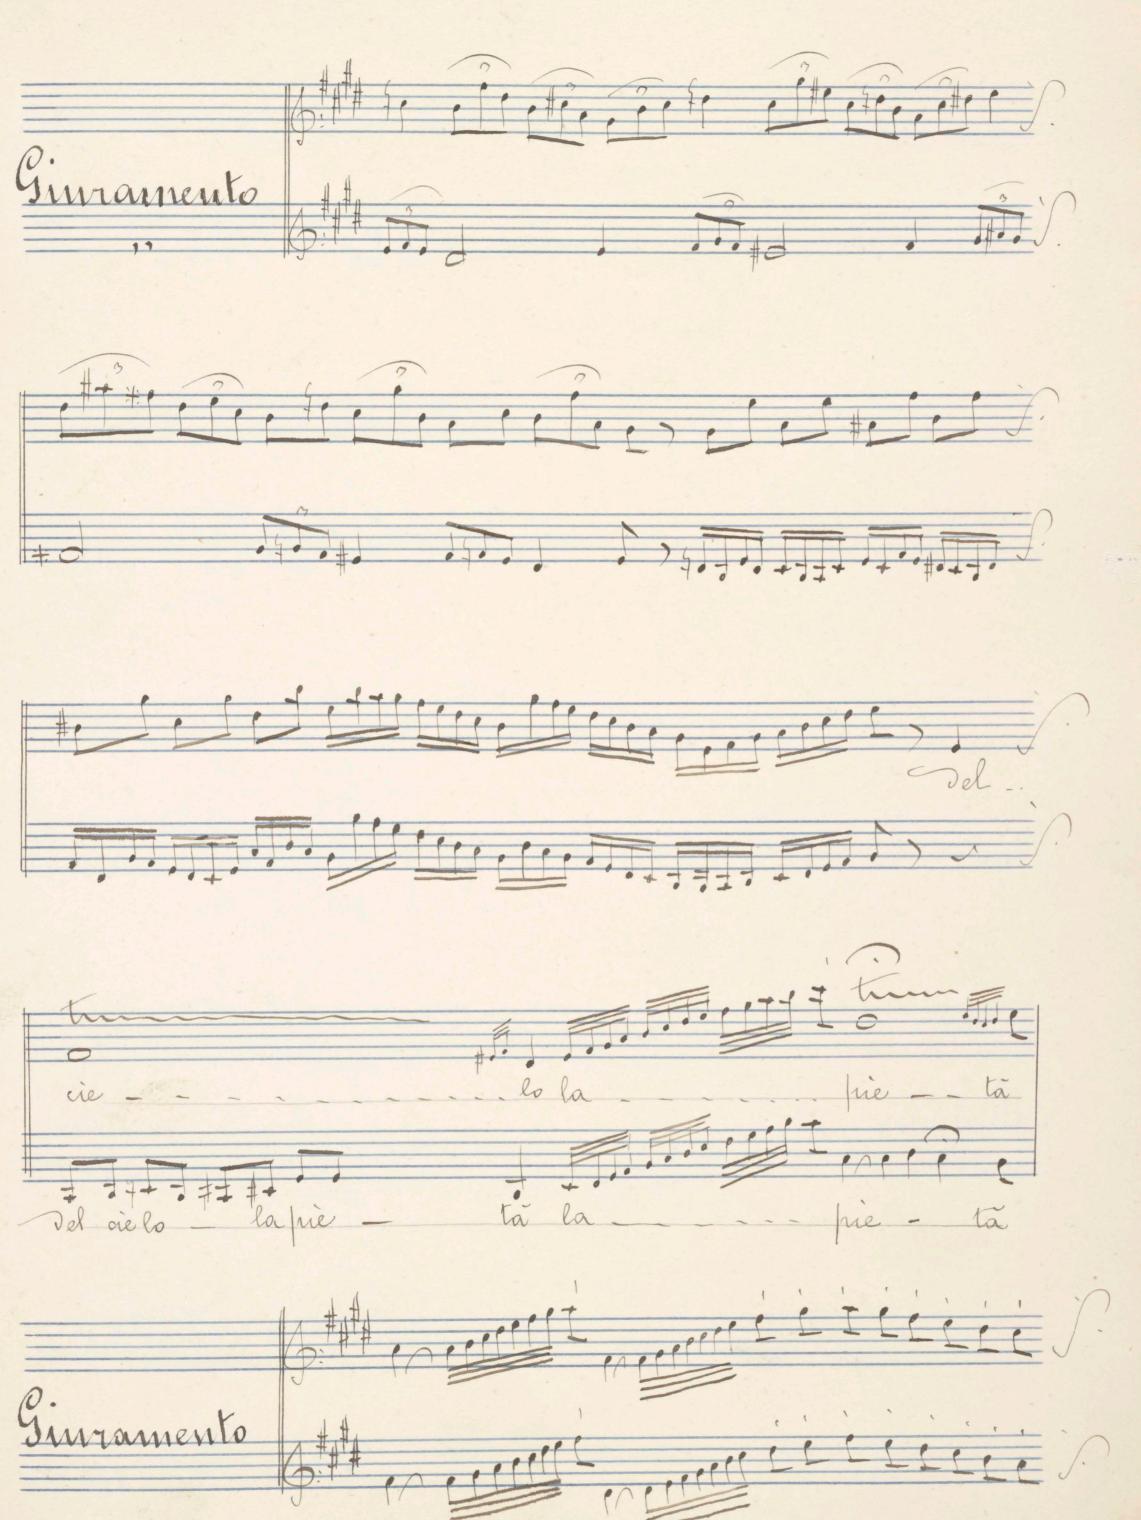

7

a mor

Black 3/Color Red

1º atto Soprano / m van cer-co contralto cavatina / il mis confra dolci immagini vo-la-Vail cor vovo La va il contralto cavatina Soprano Contralto

Girromento

9 | 10 | 11 | 12 | 13 | 14 | 15 | 16 | 17 | 18 | 19 |