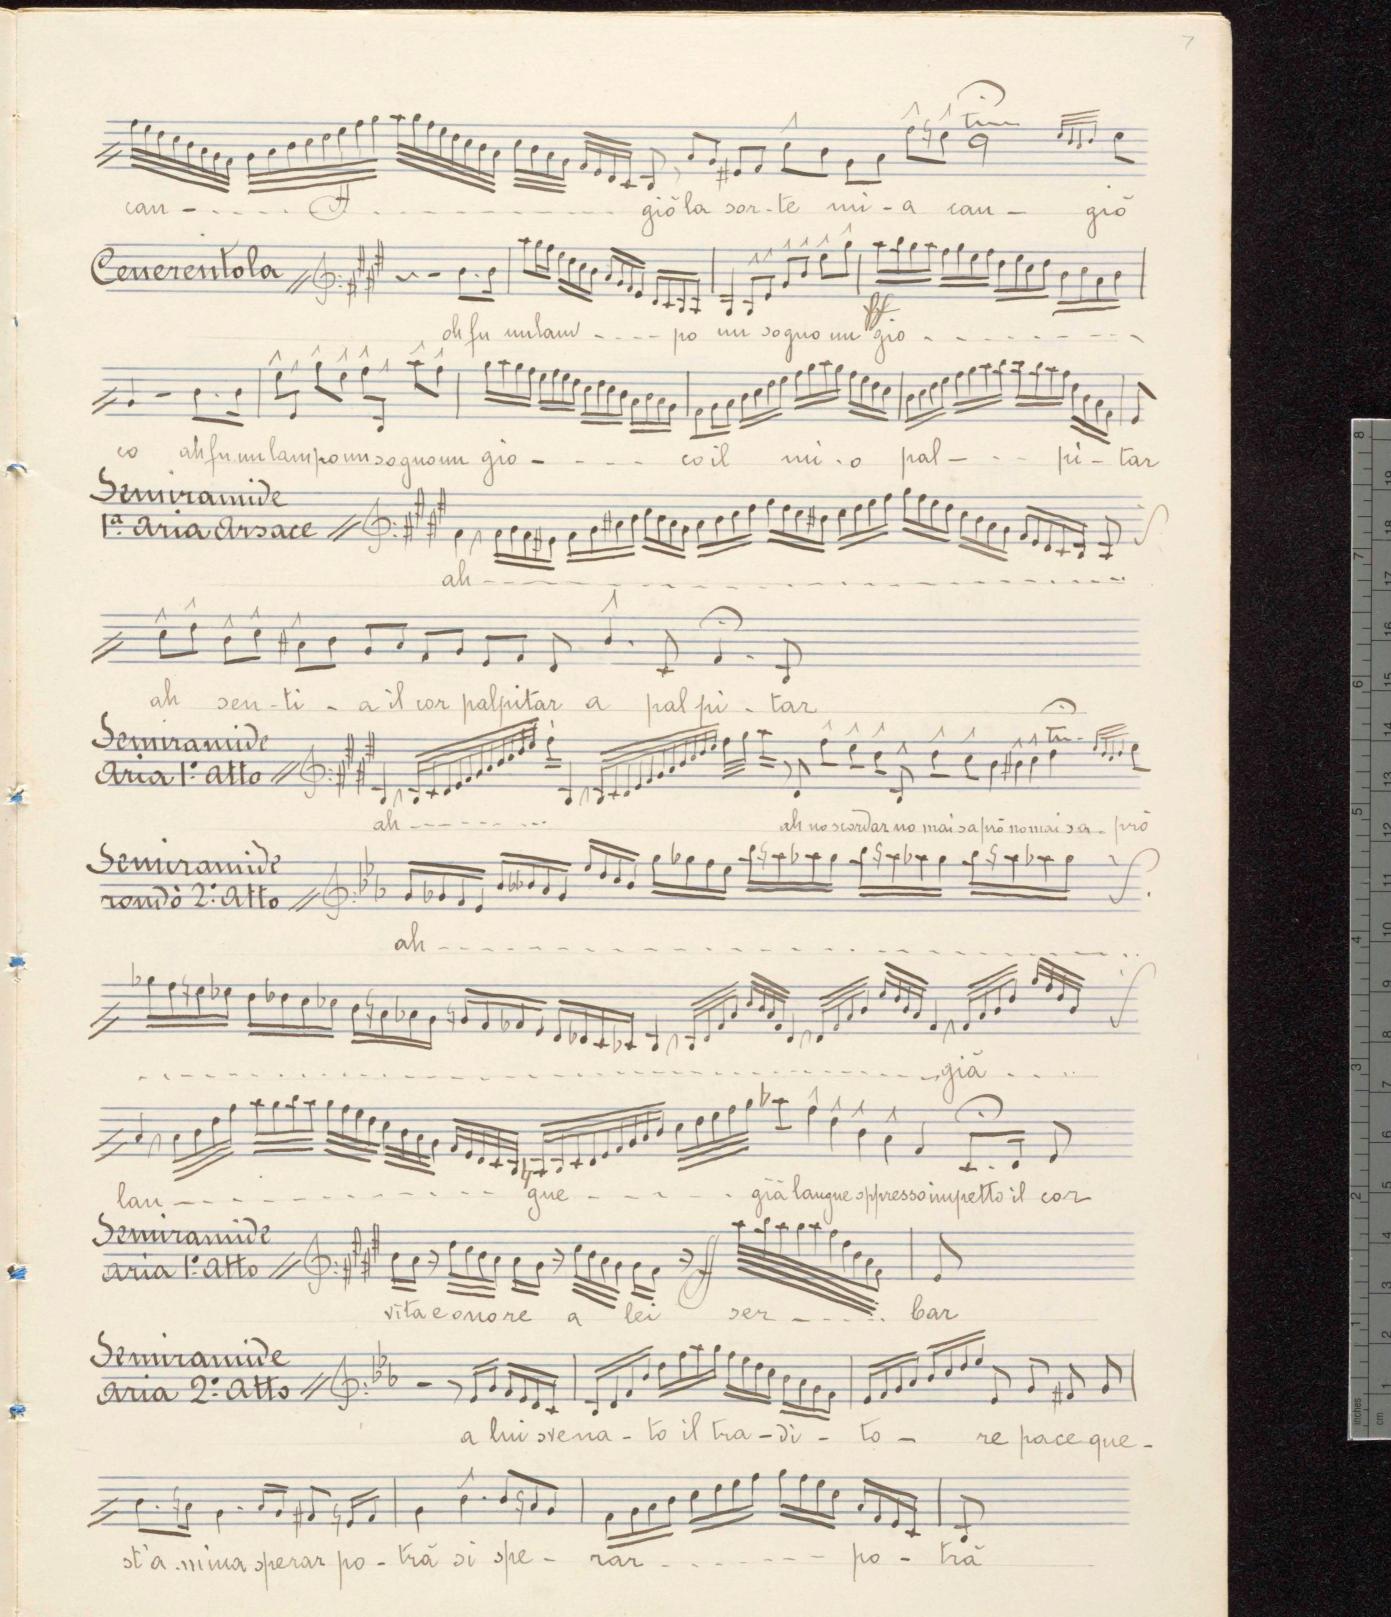

60.

AR. E. Pagliara
bibliotecario del 16. Lonservatorio di Mapole Offro a voi questi cari ruordi della fortunata ma carriera i resti del nostro bes canto italiano, E non ve li offro ne fel merito loro, ne rolla fin lontana speranza che possano un giorno essere utili alle giovani alume di questo vostro lonservatorio. Oh i no, umno mo, vyni giorno di fine mi convinco che vy ye chi uspira all'arte mia adorata segue futt'astror via con tropper fretter e minore entusiasmo! Te li offro questa volta per la sola certerra che gelosamente voe conferverete le posizioni che vi ricordano dil combbio canoro delle sorelle fortunate perché ben vecchia e mai stanca, aveté wono scinta una delle escentrici Logliendola ai dolei riposi e spronandola all'insegna mento Composte ed esequite dable Sorelle

tareen yei

Cyan

.

)

Yellow 9 10 Hed Magenta vvnite 12 13 14 15

Cadenze e varianti

Composte ed eseguite dalle Sorelle

Marchisio

Semiramide Hea frie - toi Magenta pie - toi THE THE PROPERTY OF S/COIOI BIACK Seminamide 18

4 | 5 | 6 | 7 | 8 | 9 | 10 | 11 | 12 | 13 | 14 | 15 | 16 | 17 | 18 | 19

Cvan Gre

ue Cyal

Hea iviagenta

3/Color Black