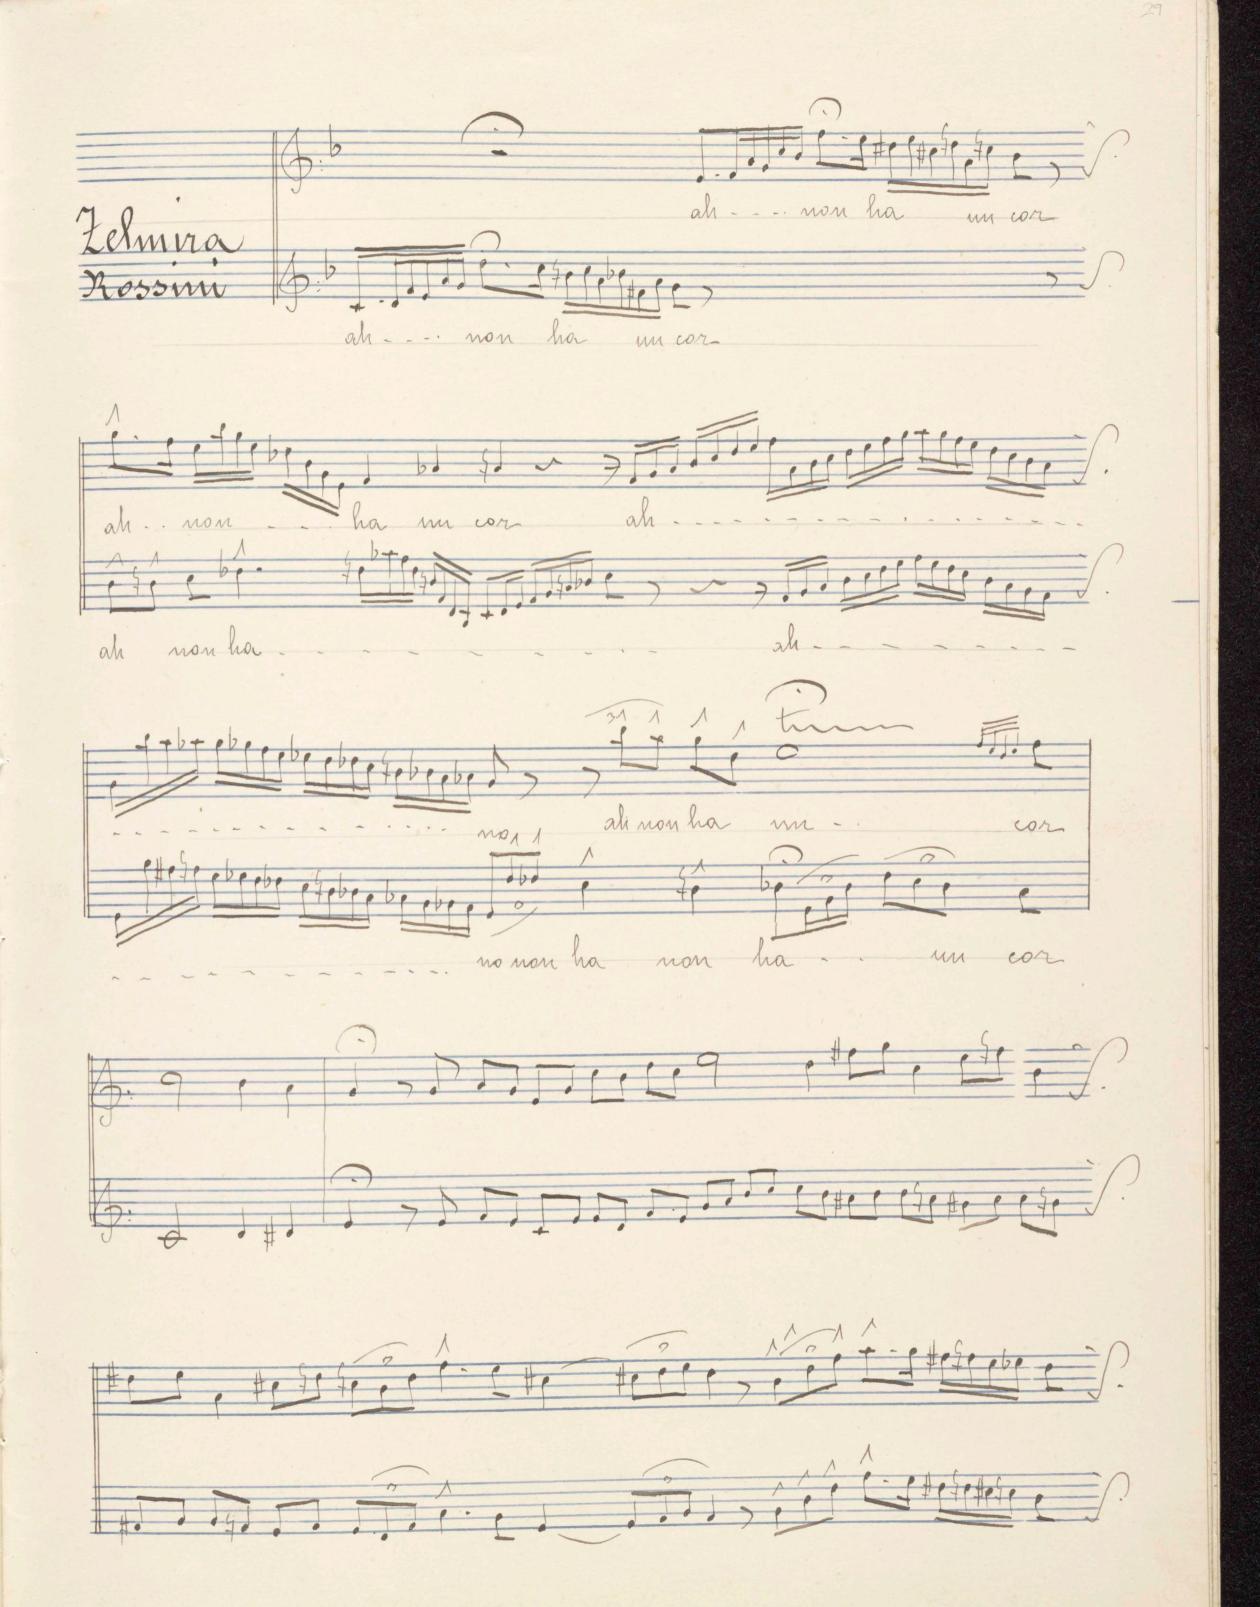

tareen yei

Cyan

.

)

Yellow 9 10 Hed Magenta vvnite 12 13 14 15

Cadenze e varianti

Composte ed eseguite dalle Sorelle

Marchisio