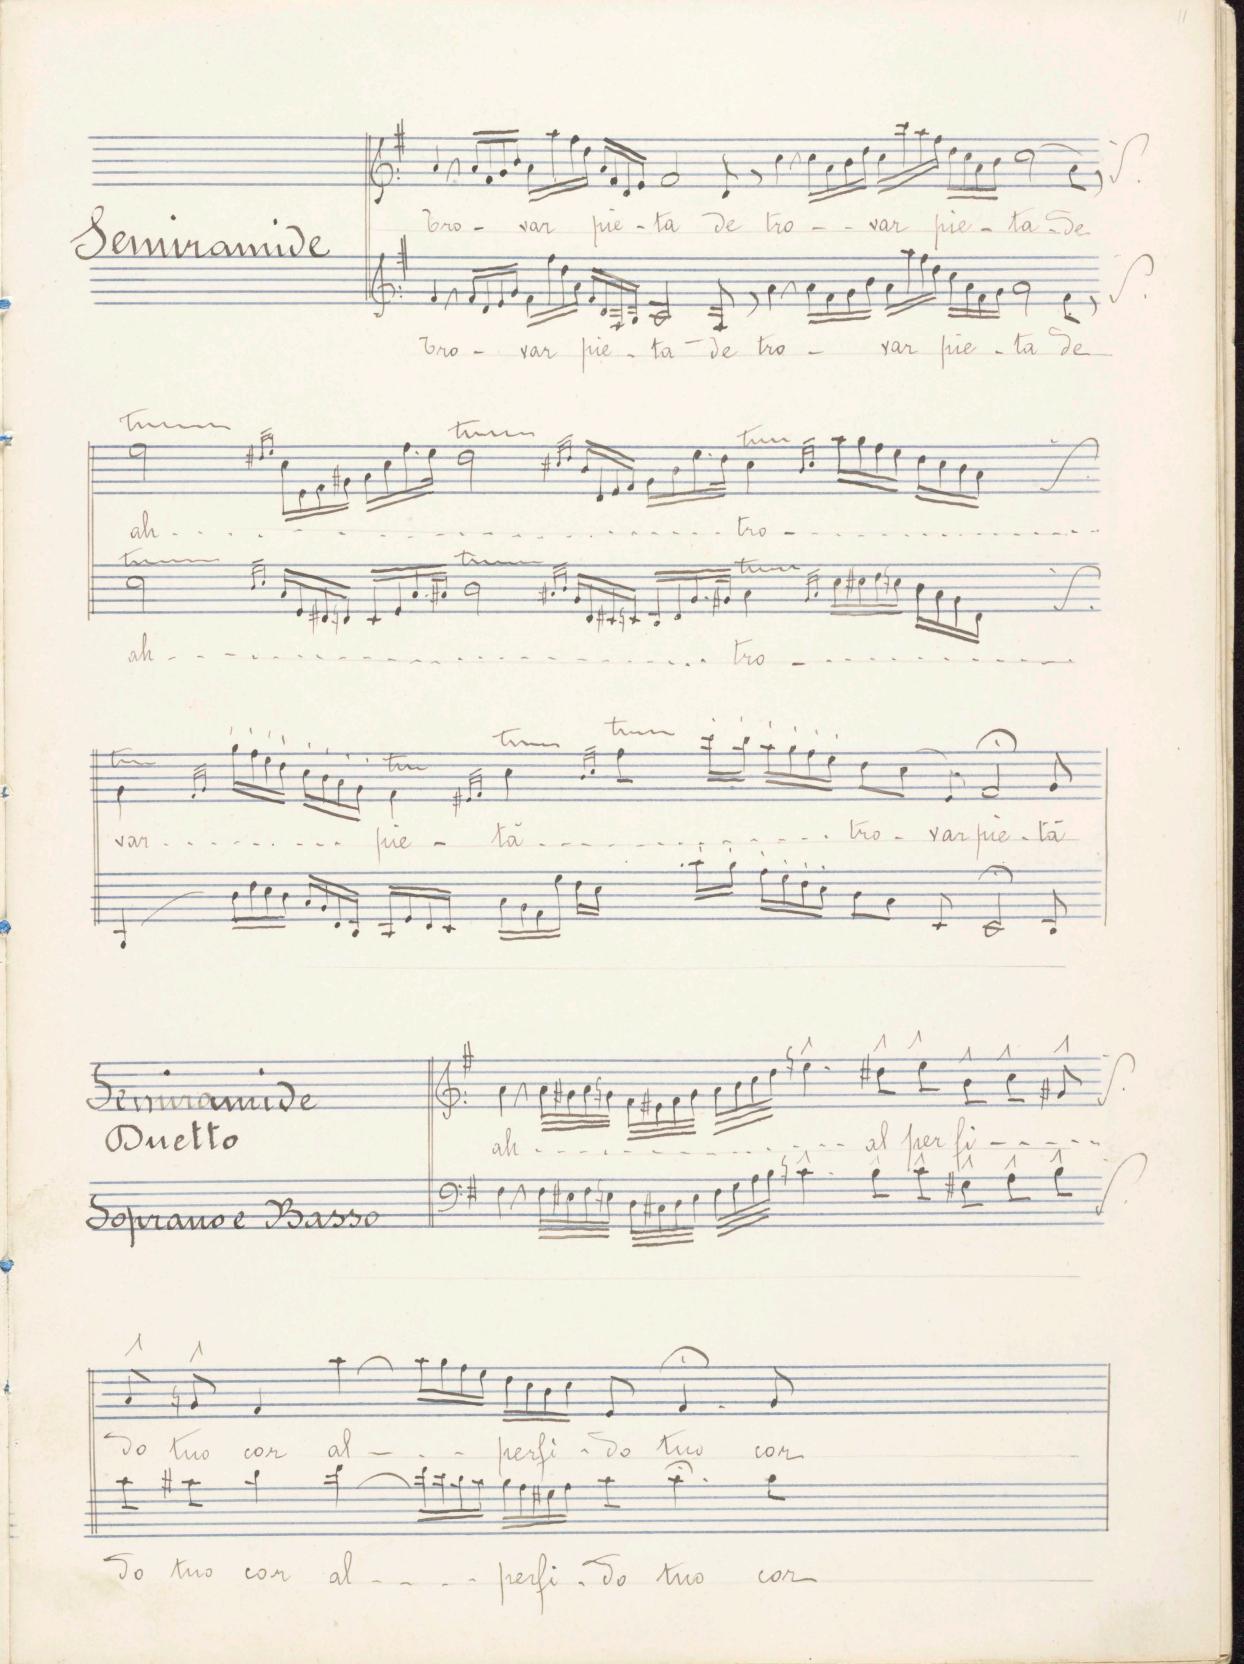

Semiramide Hea frie - toi Magenta pie - toi THE THE PROPERTY OF S/COIOI BIACK Seminamide 18

4 | 5 | 6 | 7 | 8 | 9 | 10 | 11 | 12 | 13 | 14 | 15 | 16 | 17 | 18 | 19

Cvan Gre

ue Cyal

Hea iviagenta

3/Color Black

tareen yei

Cyan

.

)

Yellow 9 10 Hed Magenta vvnite 12 13 14 15

Cadenze e varianti

Composte ed eseguite dalle Sorelle

Marchisio