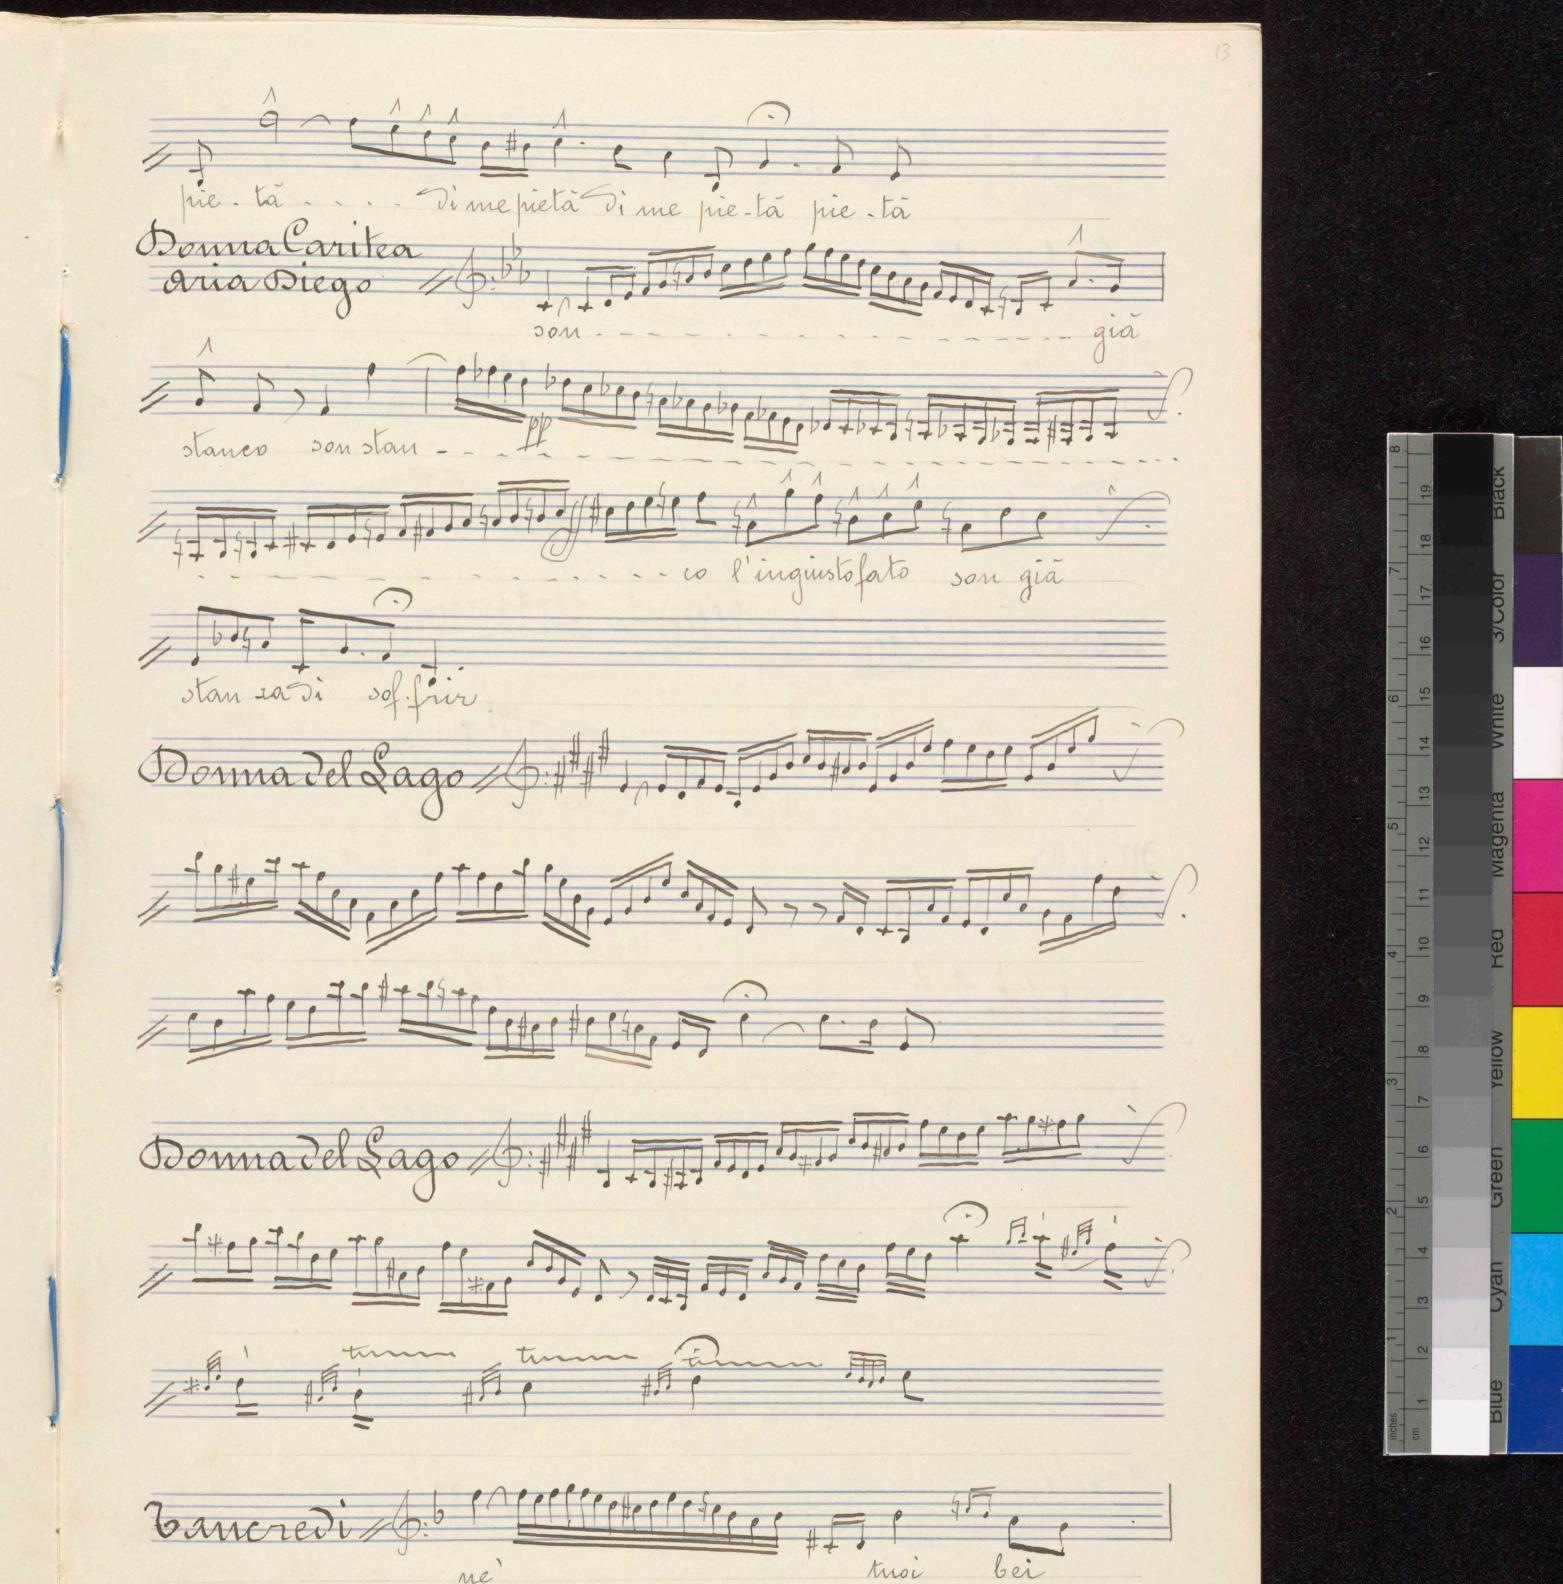

tareen yei

Cyan

.

)

Yellow 9 10 Hed Magenta vvnite 12 13 14 15

Cadenze e varianti

Composte ed eseguite dalle Sorelle

Marchisio