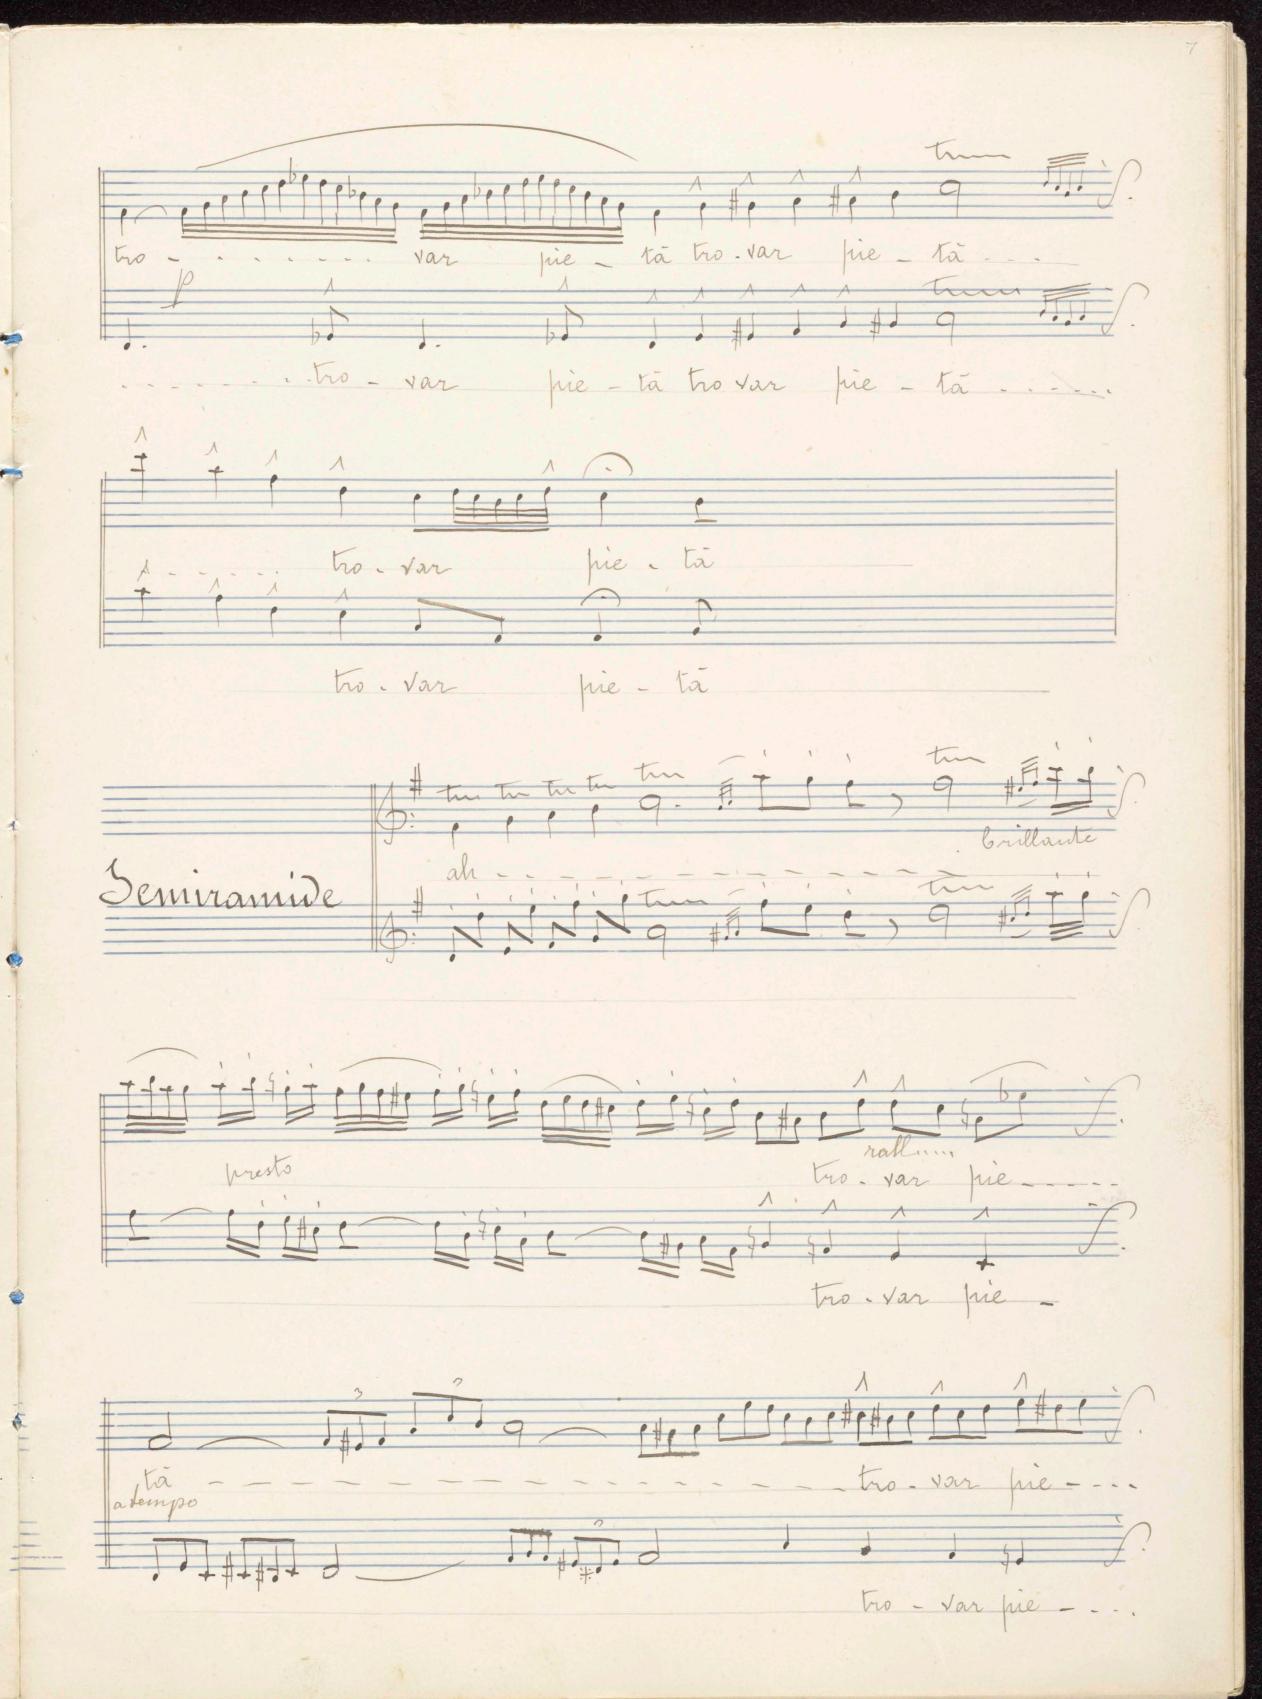

Semiramide Hea frie - toi Magenta pie - toi THE THE PROPERTY OF S/COIOI BIACK Seminamide 18

4 | 5 | 6 | 7 | 8 | 9 | 10 | 11 | 12 | 13 | 14 | 15 | 16 | 17 | 18 | 19

Cvan Gre

ue Cyal

Hea iviagenta

3/Color Black

tareen yei

Cyan

.

)

Yellow 9 10 Hed Magenta vvnite 12 13 14 15

Cadenze e varianti

Composte ed eseguite dalle Sorelle

Marchisio