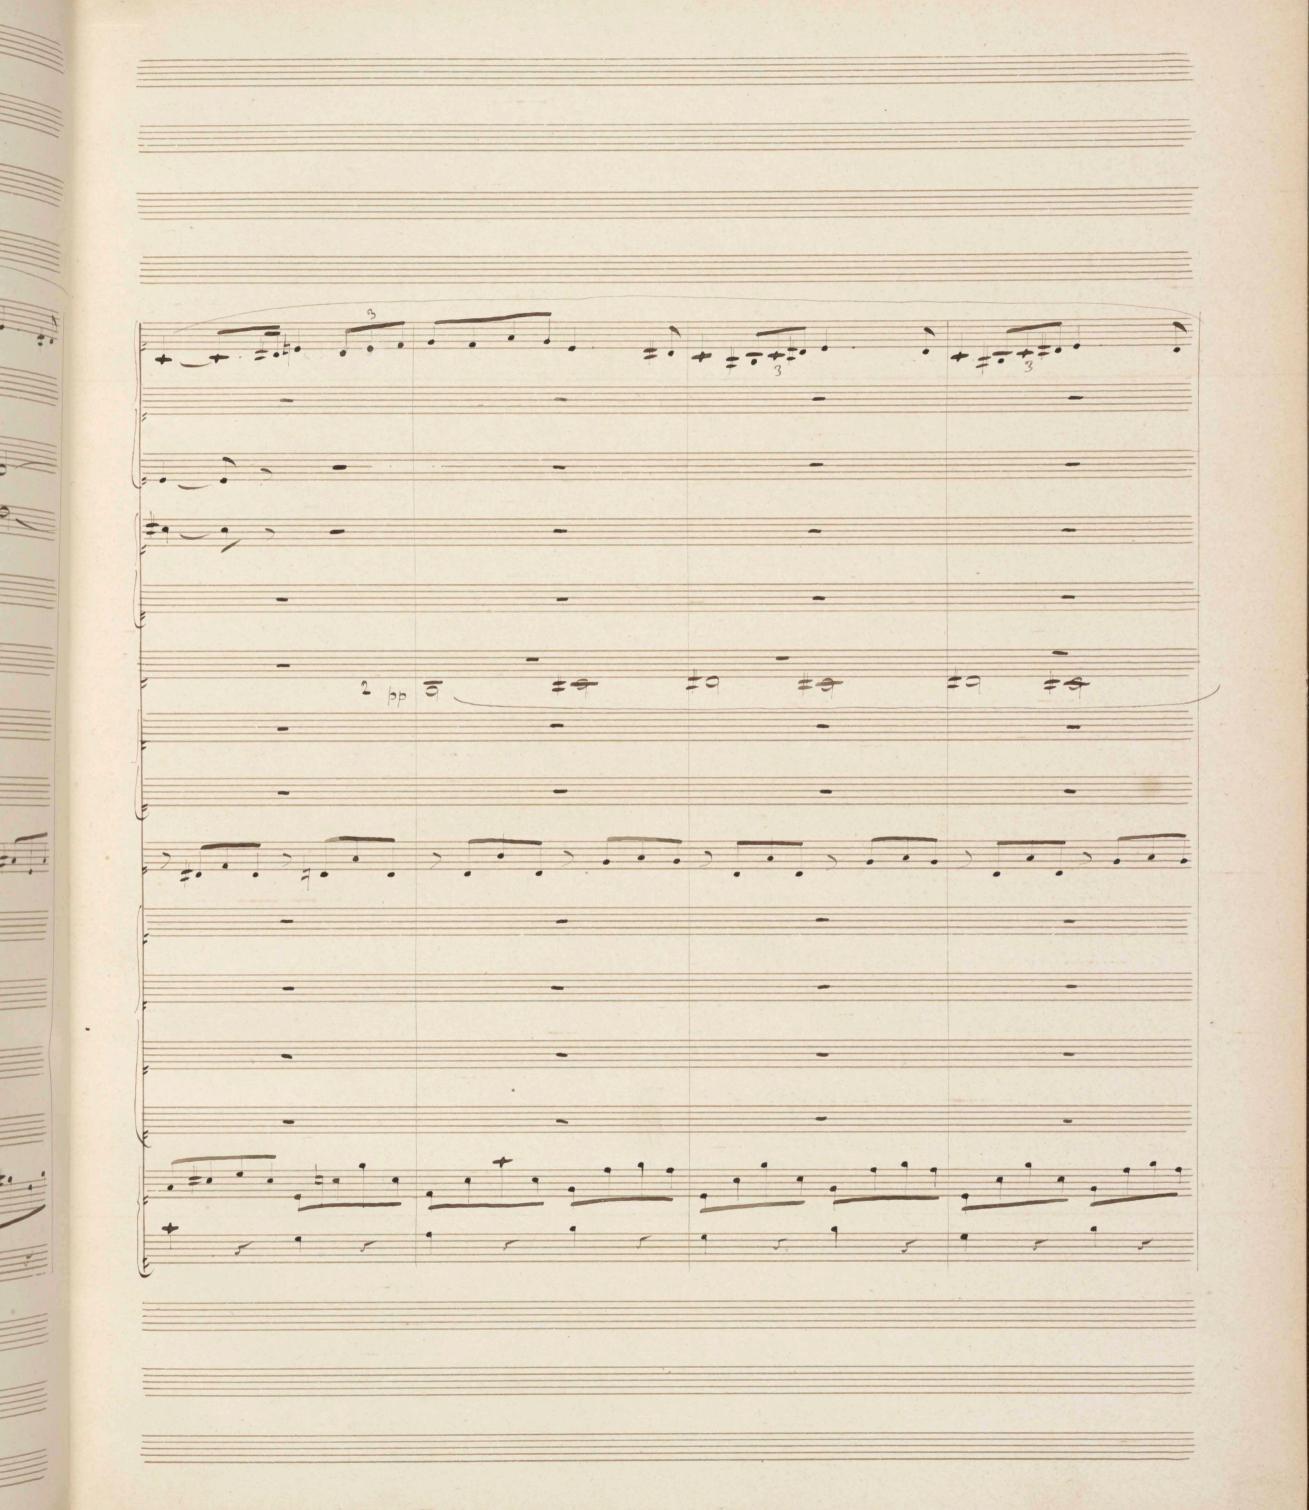

The Pierpont Morgan Library from the Mary Flagler Cary Music Collection

Blue Cyan Green Yellow Red Magenta White 3/Color Black



















Red

Yellow

Cyan

Green

Blue

Magenta

White

3/Color

Black

Blue Cyan Green Yellow Red Magenta White 3/Color Black 19 | 8

11111 11111

Blue

Green

Yellow

Red

Magenta

White

3/Color

Black

11111

à Madame la Vicomtesse. Greffulhe Subrie A Lawre

=

----

Green Yellow 10 Red = Magenta 12 5 13 White 14 15 16 3/Col 17 7 | 18 | 19 | or Black



////

/////

11111

11111

10 1 Black 18 3/Color 1 16 15 White 14 13 Red Magenta 1 | 15 10 Yellow Green Blue



----

3/Color

Red Magenta

Yellow



Black

3/Color

Red Magenta

Green

Blue

11114. 11114. 11114.

11114

THIII 11111



Black

3/Color

Red Magenta White





Black

3/Color

Red Magenta White



Blu

Yellow

Red

Magenta

White

3/Col

lor

Black



---

 $\equiv$ 

 $\equiv$ 

=

=

Black

3/Color

Red Magenta

Yellow

Green

Cyan

Blue



11100

THE

THE PERSON NAMED IN COLUMN TO PERSON NAMED I

11114

111145 1111145

اللام الله



 Black

3/Color

Red Magenta

Yellow

Green

Cyan

Blue

WILL WITH WITH

3/Color

Black



11111

 Black

3/Color

Red Magenta White



Black

3/Color

Red Magenta



Black







1111

Black

3/Color

Red Magenta

Yellow

Green



THE THE

HILL HIM. - WHILL



11/1



1111 11111 11111

1



1111

1111

A - -

Black

3/Color

Magenta

Red

Green

Blue





=



Green

Yellow

Red

Magenta

White

3/Color

Black

11111

.

1111

////

=

1111



| Blu