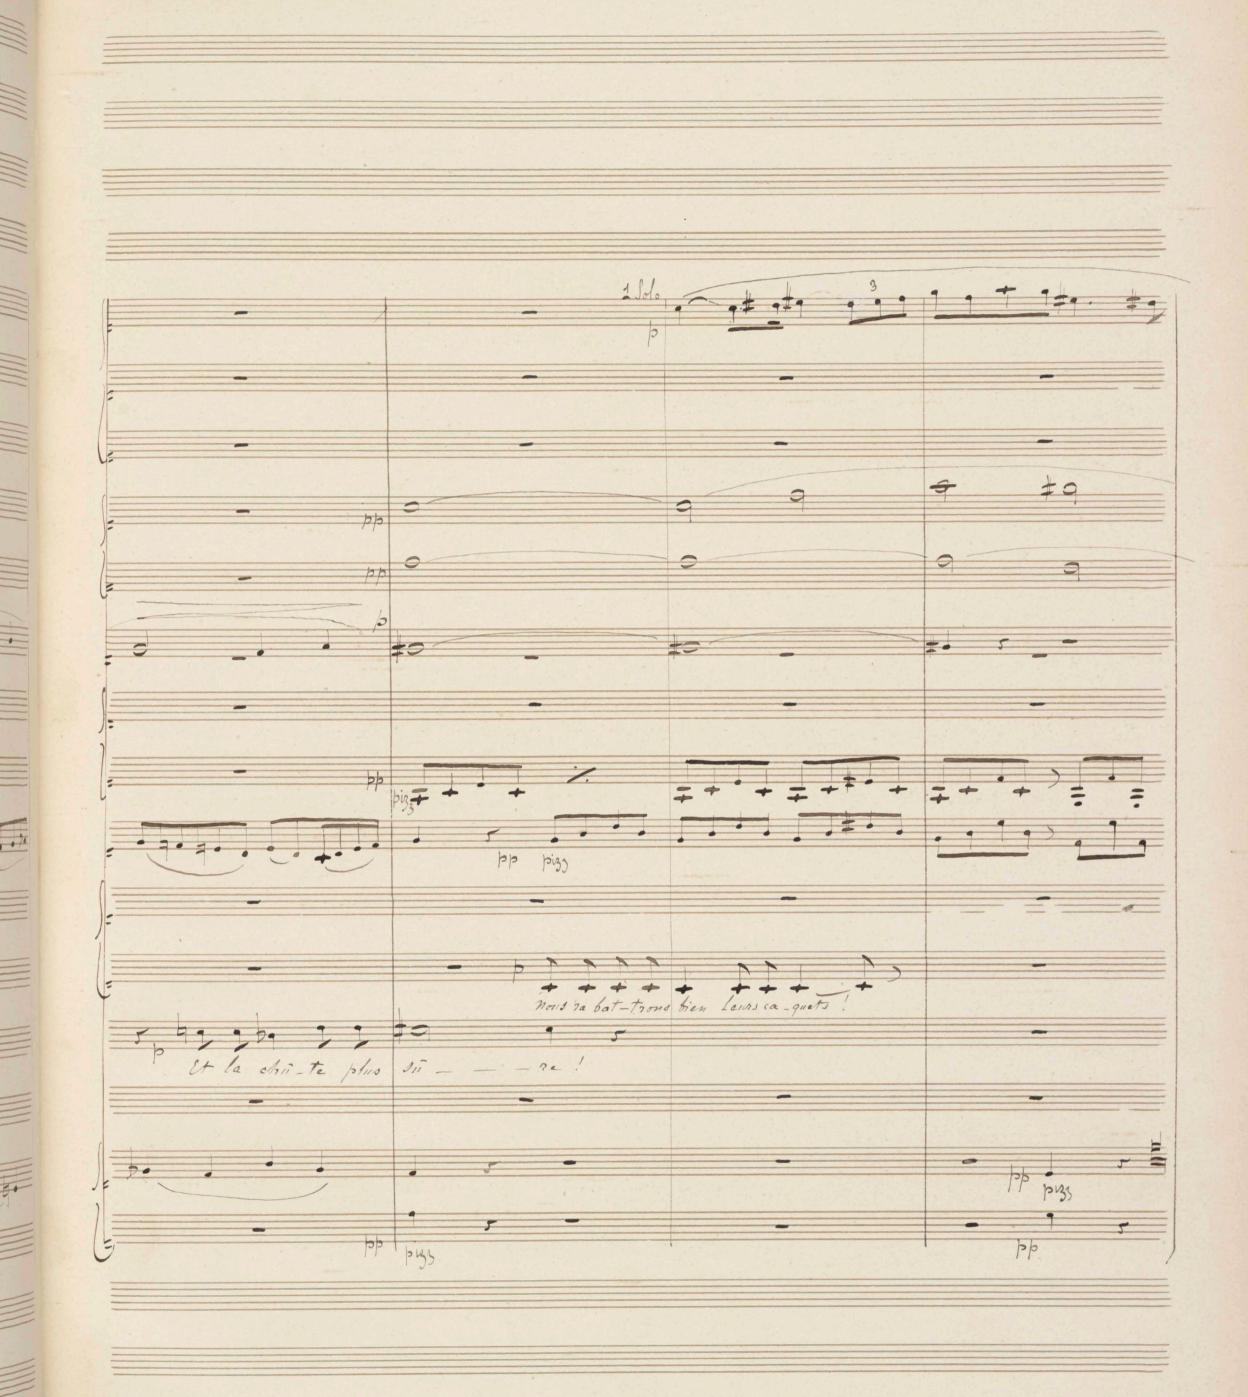

Red

Magenta

White

3/Color

Black

11111

à Madame la Vicomtesse. Greffulhe Subrie A Lawre

=