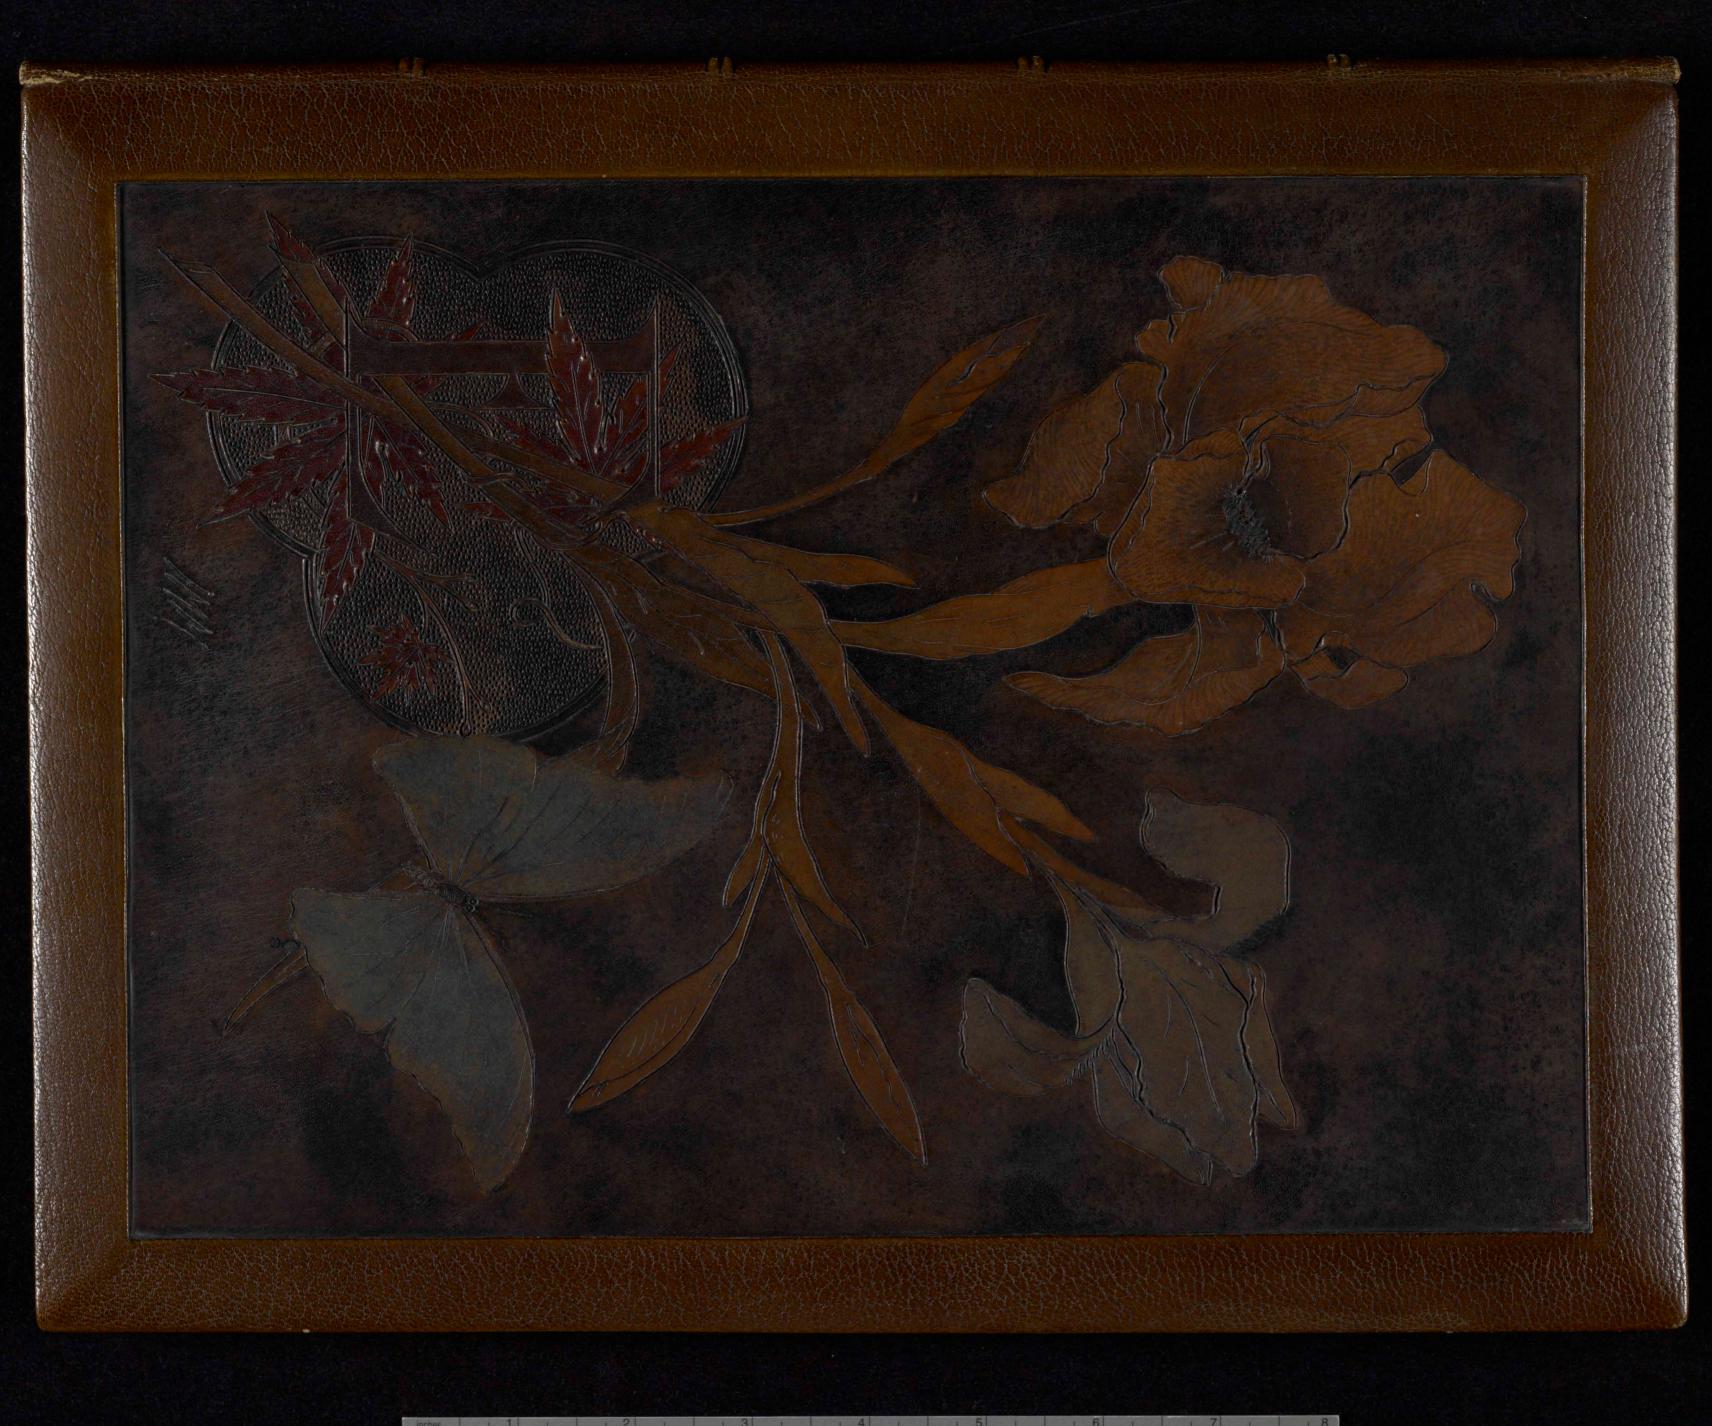

Red

Magenta

White

3/Color

Black

11111

à Madame la Vicomtesse. Greffulhe Subrie A Lawre

=