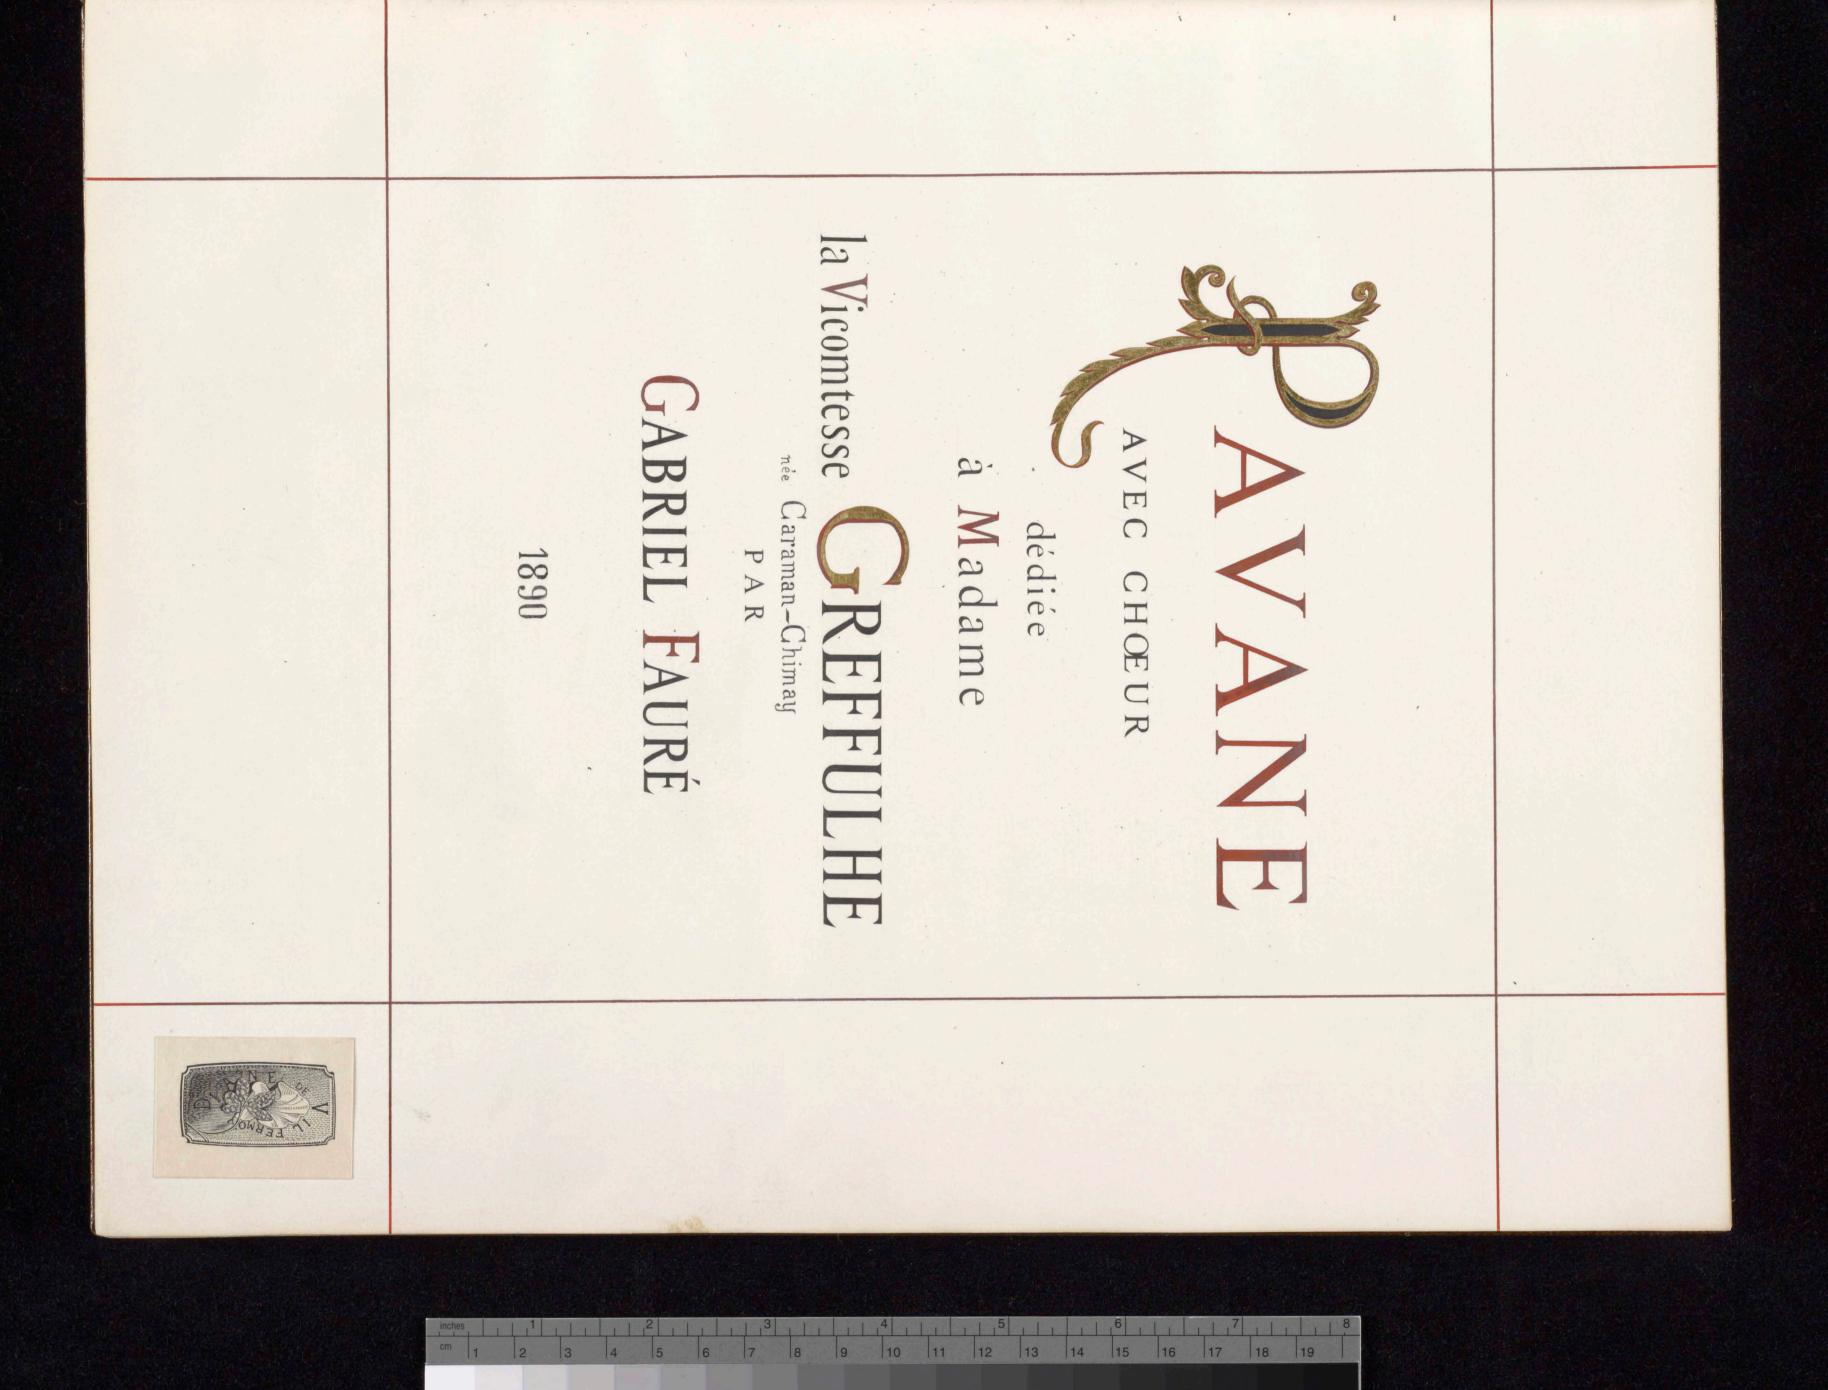

Red

Magenta

White

3/Color

Black

11111

à Madame la Vicomtesse. Greffulhe Subrie A Lawre

=