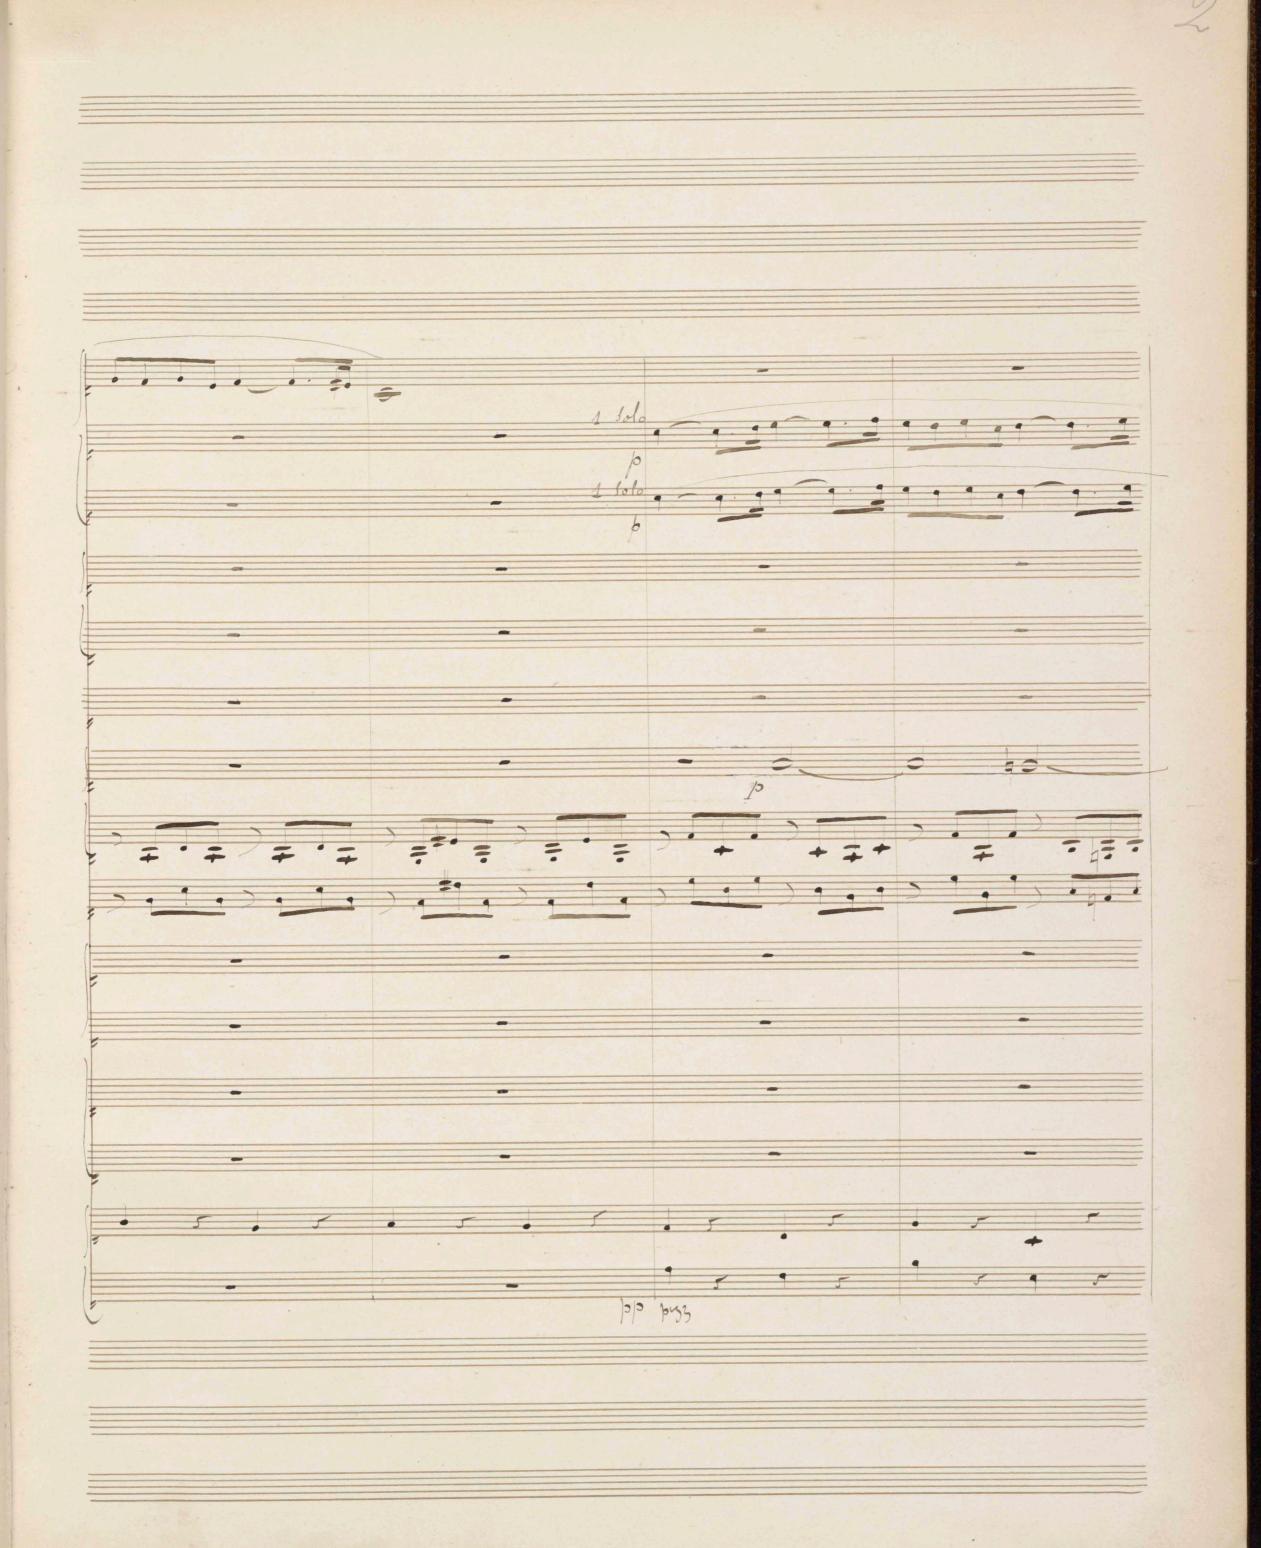

The Pierpont Morgan Library from the Mary Flagler Cary Music Collection

Blue Cyan Green Yellow Red Magenta White 3/Color Black



















Red

Yellow

Cyan

Green

Blue

Magenta

White

3/Color

Black

Blue Cyan Green Yellow Red Magenta White 3/Color Black 19 | 8

11111 11111

Blue

Green

Yellow

Red

Magenta

White

3/Color

Black

11111

à Madame la Vicomtesse. Greffulhe Subrie A Lawre

=

----

Green Yellow 10 Red = Magenta 12 5 13 White 14 15 16 3/Col 17 7 | 18 | 19 | or Black



////

/////

11111

11111

10 1 Black 18 3/Color 1 16 15 White 14 13 Red Magenta 1 | 15 10 Yellow Green Blue



----

3/Color

Red Magenta

Yellow



Black

3/Color

Red Magenta

Green

Blue

11114. 11114. 11114.

11114

THIII 11111



Black

3/Color

Red Magenta White





Black

3/Color

Red Magenta White



Blu

Yellow

Red

Magenta

White

3/Col

lor

Black



---

 $\equiv$ 

 $\equiv$ 

=

=

Black

3/Color

Red Magenta

Yellow

Green

Cyan

Blue



11100

THE

THE PERSON NAMED IN COLUMN TO PERSON NAMED I

11114

111145 1111145

اللام الله



 Black

3/Color

Red Magenta

Yellow

Green

Cyan

Blue

WILL WITH WITH

3/Color

Black



11111

 Black

3/Color

Red Magenta White



Black

3/Color

Red Magenta



Black







1111

Black

3/Color

Red Magenta

Yellow

Green



THE THE

HILL HIM. - WHILL



11/1



1111 11111 11111

1



1111

1111

A - -

Black

3/Color

Magenta

Red

Green

Blue