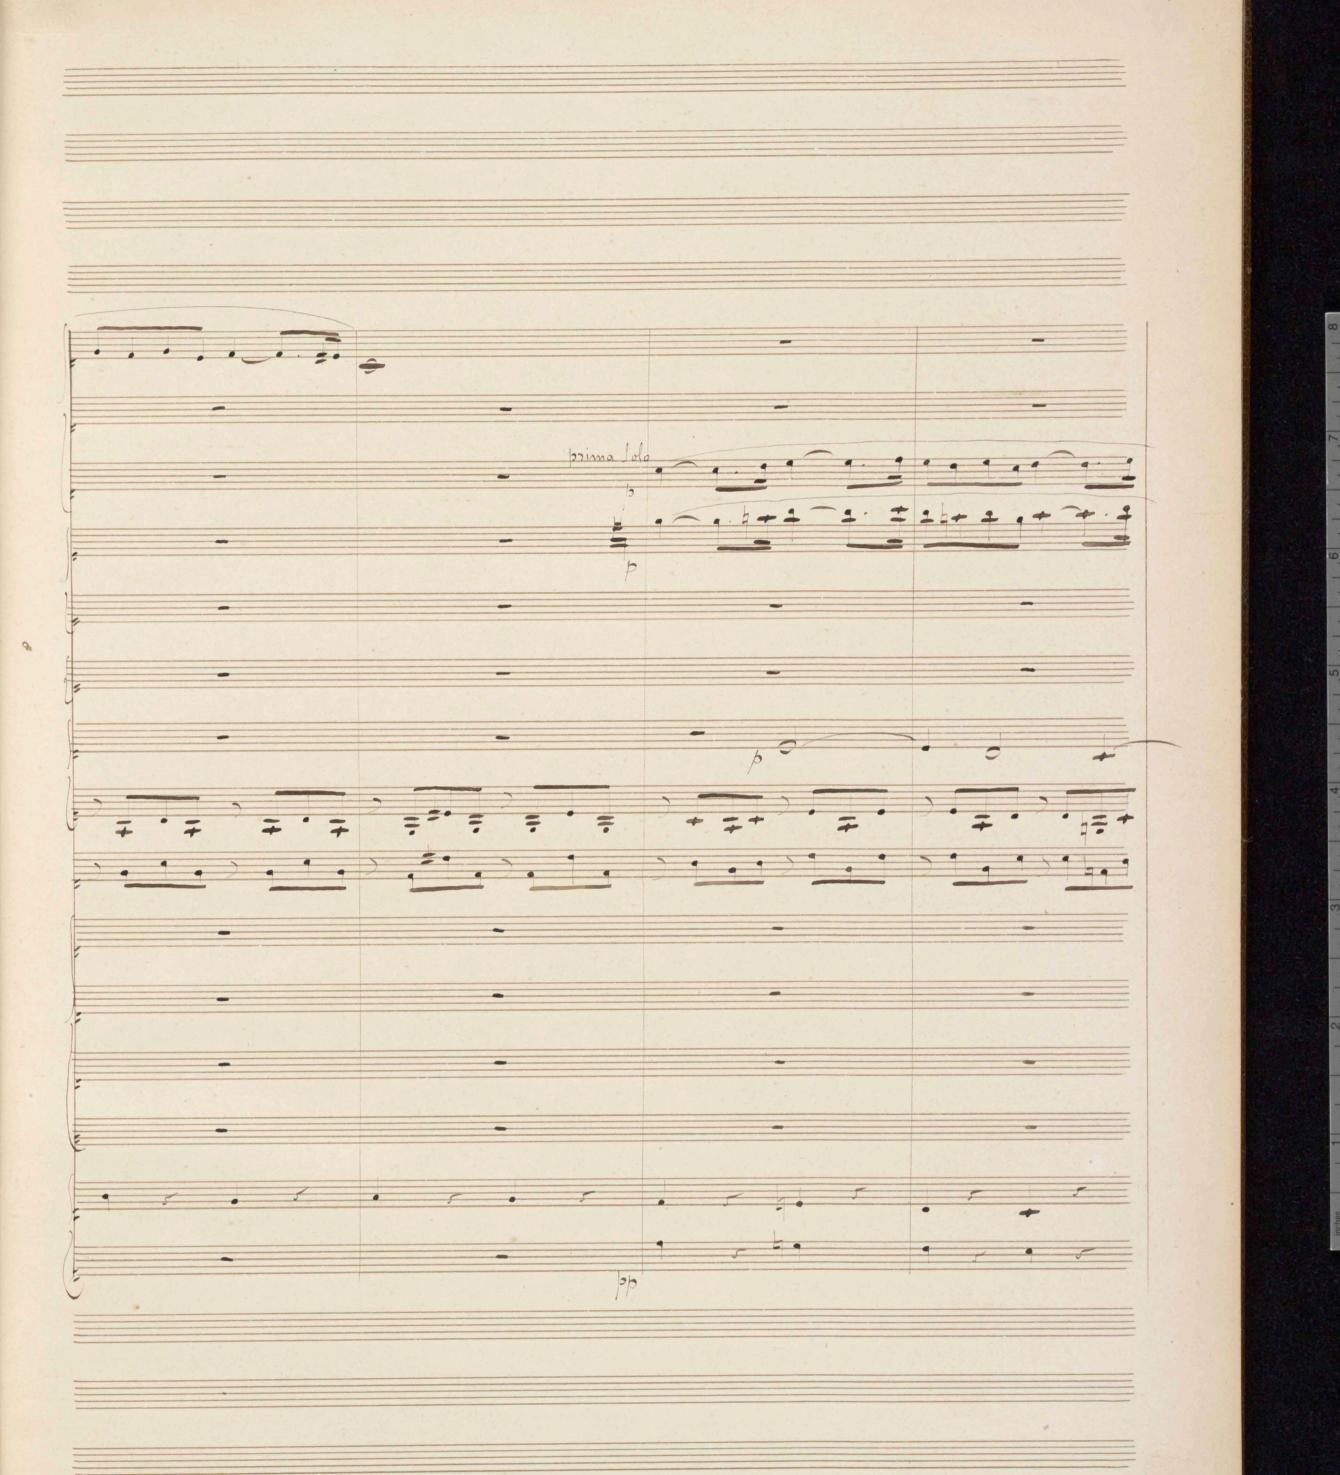

The Pierpont Morgan Library from the Mary Flagler Cary Music Collection

Blue Cyan Green Yellow Red Magenta White 3/Color Black



















Red

Yellow

Cyan

Green

Blue

Magenta

White

3/Color

Black

Blue Cyan Green Yellow Red Magenta White 3/Color Black 19 | 8

11111 11111

Blue

Green

Yellow

Red

Magenta

White

3/Color

Black

11111

à Madame la Vicomtesse. Greffulhe Subrie A Lawre

=

----

Green Yellow 10 Red = Magenta 12 5 13 White 14 15 16 3/Col 17 7 | 18 | 19 | or Black



////

/////

11111

11111

10 1 Black 18 3/Color 1 16 15 White 14 13 Red Magenta 1 | 15 10 Yellow Green Blue



----

3/Color

Red Magenta

Yellow



Black

3/Color

Red Magenta

Green

Blue

11114. 11114. 11114.

11114

THIII 11111



Black

3/Color

Red Magenta White





Black

3/Color

Red Magenta White



Blu

Yellow

Red

Magenta

White

3/Col

lor

Black



---

 $\equiv$ 

 $\equiv$ 

=

=

Black

3/Color

Red Magenta

Yellow

Green

Cyan

Blue



11100

THE

THE PERSON NAMED IN COLUMN TO PERSON NAMED I

11114

111145 1111145

اللام الله



 Black

3/Color

Red Magenta

Yellow

Green

Cyan

Blue

WILL WITH WITH

3/Color

Black



11111

 Black

3/Color

Red Magenta White



Black

3/Color

Red Magenta



Black







1111

Black

3/Color

Red Magenta

Yellow

Green



THE THE

HILL HIM. - WHILL



11/1



1111 11111 11111

1



1111

1111

A - -

Black

3/Color

Magenta

Red

Green

Blue





=



Green

Yellow

Red

Magenta