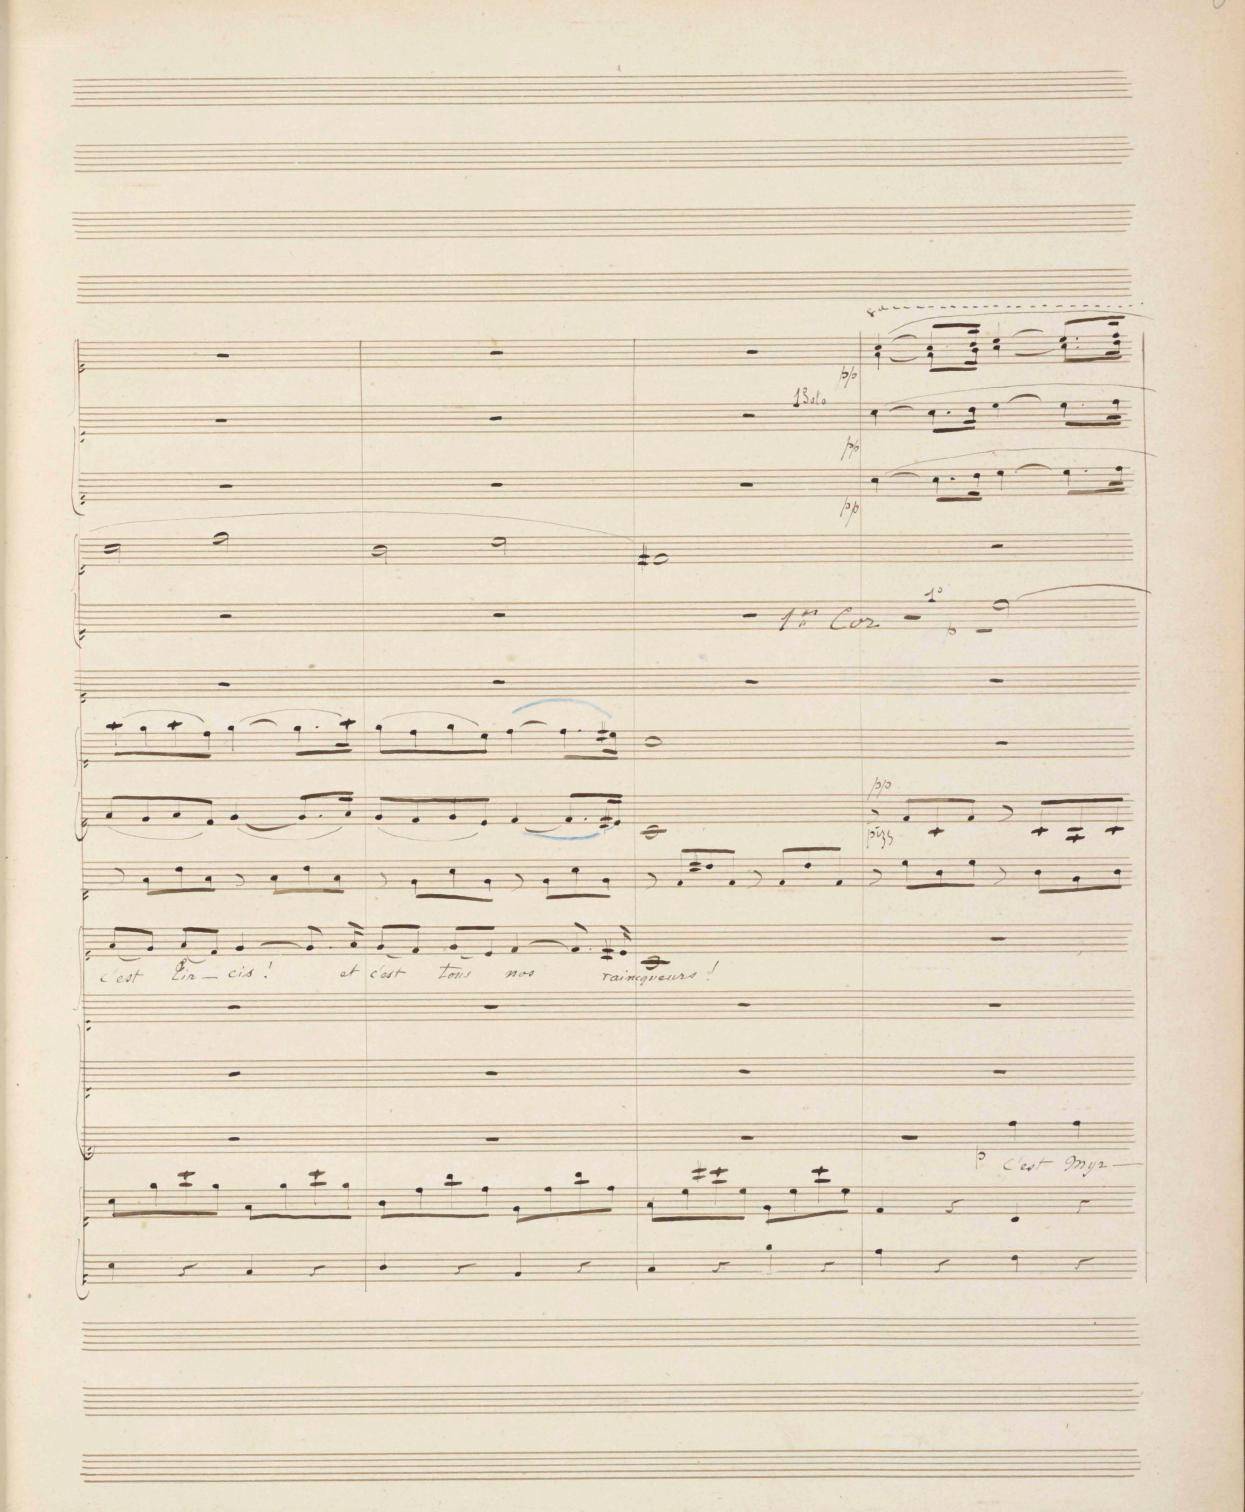

The Pierpont Morgan Library from the Mary Flagler Cary Music Collection

Blue Cyan Green Yellow Red Magenta White 3/Color Black



















Red

Yellow

Cyan

Green

Blue

Magenta

White

3/Color

Black

Blue Cyan Green Yellow Red Magenta White 3/Color Black 19 | 8

11111 11111

Blue

Green

Yellow

Red

Magenta

White

3/Color

Black

11111

à Madame la Vicomtesse. Greffulhe Subrie A Lawre

=

----

Green Yellow 10 Red = Magenta 12 5 13 White 14 15 16 3/Col 17 7 | 18 | 19 | or Black



////

/////

11111

11111

10 1 Black 18 3/Color 1 16 15 White 14 13 Red Magenta 1 | 15 10 Yellow Green Blue



----

3/Color

Red Magenta

Yellow



Black

3/Color

Red Magenta

Green

Blue

11114. 11114. 11114.

11114

THIII 11111



Black

3/Color

Red Magenta White





Black

3/Color

Red Magenta White



Blu

Yellow

Red

Magenta

White

3/Col

lor

Black



---

 $\equiv$ 

 $\equiv$ 

=

=

Black

3/Color

Red Magenta

Yellow

Green

Cyan

Blue



11100

THE

THE PERSON NAMED IN COLUMN TO PERSON NAMED I

11114

111145 1111145

اللام الله



 Black

3/Color

Red Magenta

Yellow

Green

Cyan

Blue

WILL WITH WITH

3/Color

Black



11111

 Black

3/Color

Red Magenta White



Black

3/Color

Red Magenta



Black







1111

Black

3/Color

Red Magenta

Yellow

Green



THE THE

HILL HIM. - WHILL



11/1



1111 11111 11111

1



1111

1111

A - -

Black

3/Color

Magenta

Red

Green

Blue





=



Green

Yellow

Red

Magenta

White

3/Color

Black

11111

.

1111

////

=

1111



| Blu                                    |  |
|----------------------