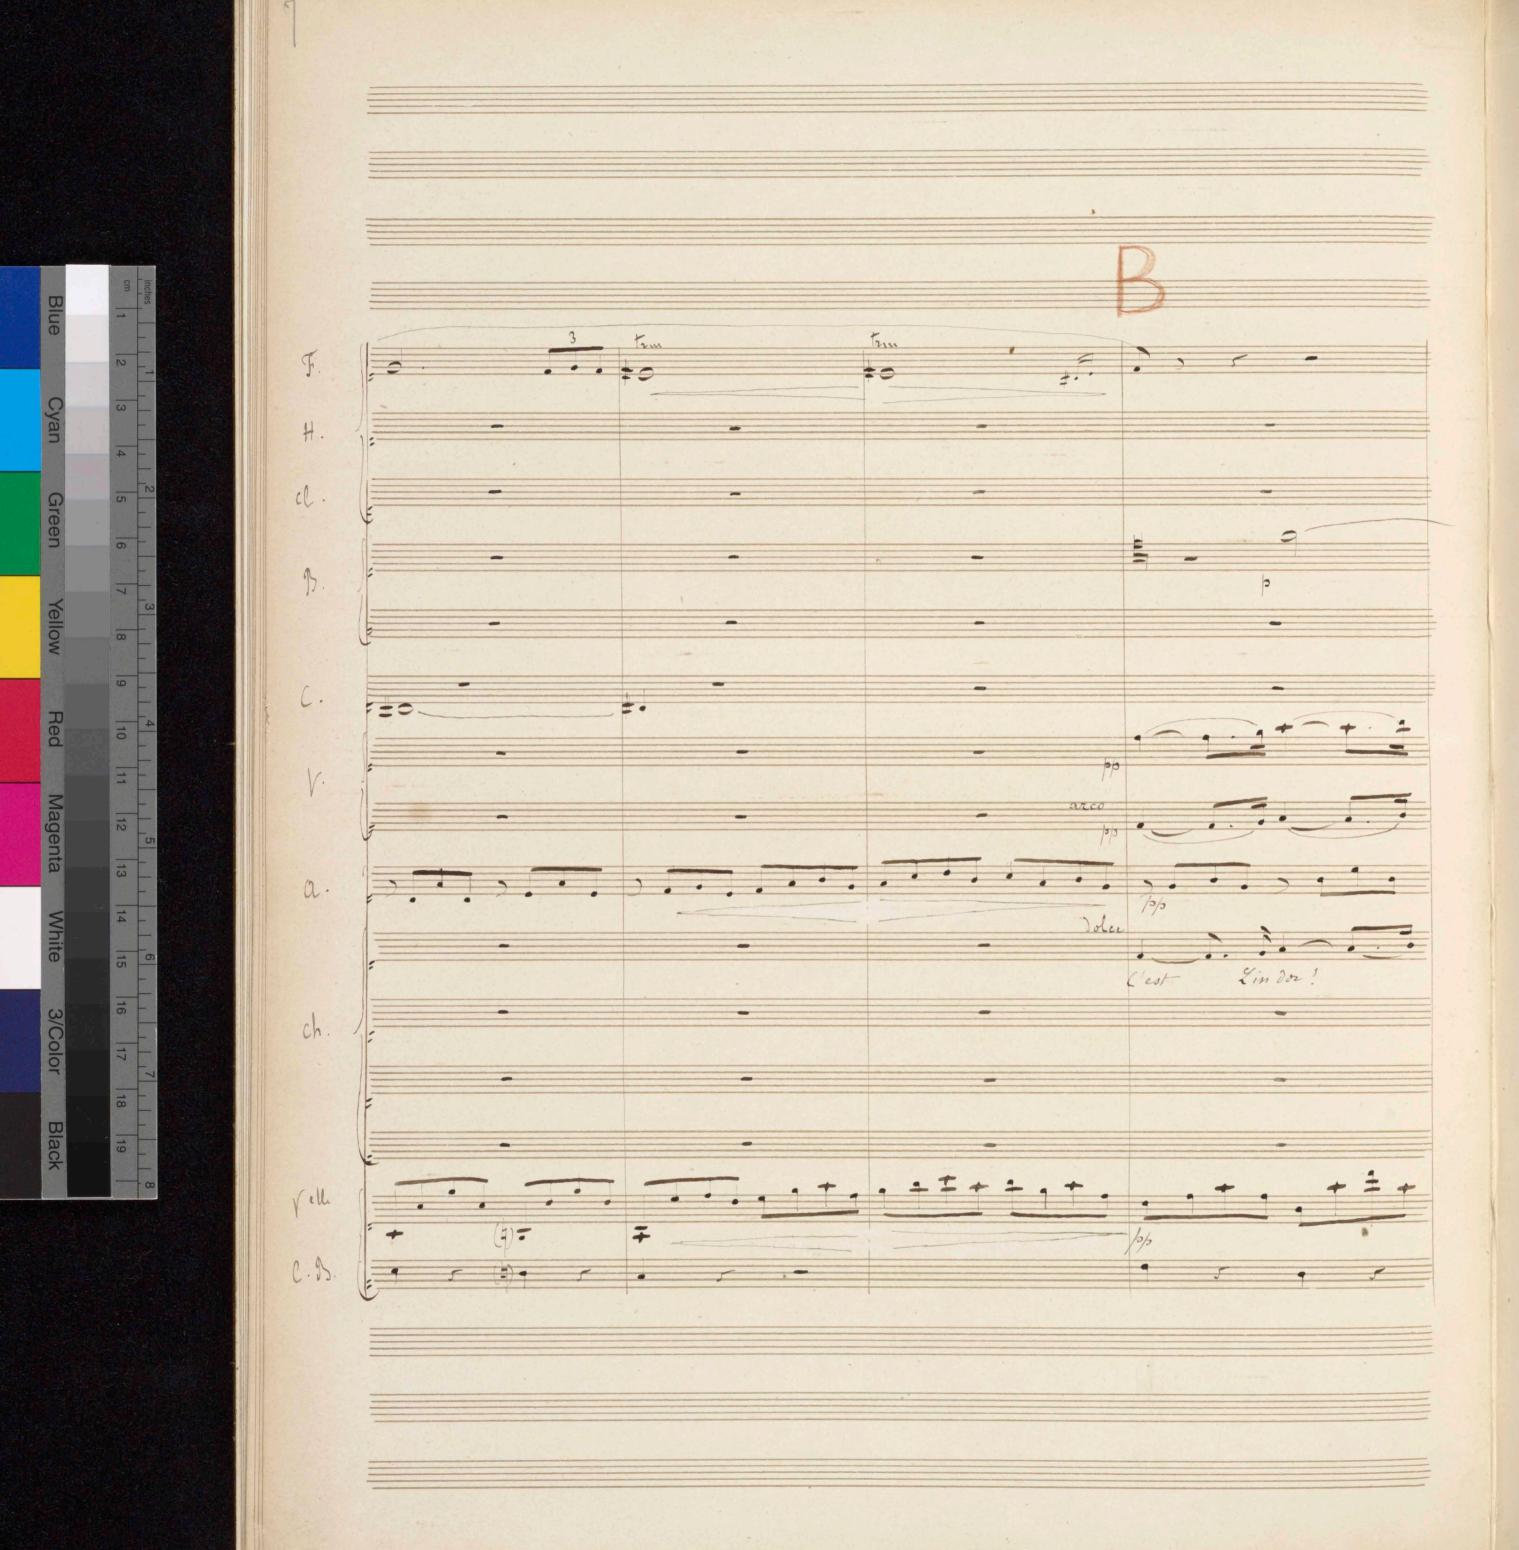

The Pierpont Morgan Library from the Mary Flagler Cary Music Collection

Blue Cyan Green Yellow Red Magenta White 3/Color Black



















Red

Yellow

Cyan

Green

Blue

Magenta

White

3/Color

Black

Blue Cyan Green Yellow Red Magenta White 3/Color Black 19 | 8

11111 11111

Blue

Green

Yellow

Red

Magenta

White

3/Color

Black

11111

à Madame la Vicomtesse. Greffulhe Subrie A Lawre

=

----

Green Yellow 10 Red = Magenta 12 5 13 White 14 15 16 3/Col 17 7 | 18 | 19 | or Black



////

/////

11111

11111

10 1 Black 18 3/Color 1 16 15 White 14 13 Red Magenta 1 | 15 10 Yellow Green Blue



----

3/Color

Red Magenta

Yellow



Black

3/Color

Red Magenta

Green

Blue

11114. 11114. 11114.

11114

THIII 11111



Black

3/Color

Red Magenta White





Black

3/Color

Red Magenta White



Blu

Yellow

Red

Magenta

White

3/Col

lor

Black



---

 $\equiv$ 

 $\equiv$ 

=

=

Black

3/Color

Red Magenta

Yellow

Green

Cyan

Blue



11100

THE

THE PERSON NAMED IN COLUMN TO PERSON NAMED I

11114

111145 1111145

اللام الله



 Black

3/Color

Red Magenta

Yellow

Green

Cyan

Blue

WILL WITH WITH

3/Color

Black



11111

 Black

3/Color

Red Magenta White



Black

3/Color

Red Magenta



Black







1111

Black

3/Color

Red Magenta

Yellow

Green



THE THE

HILL HIM. - WHILL



11/1



1111 11111 11111

1



1111

1111

A - -

Black

3/Color

Magenta

Red

Green

Blue





=



Green

Yellow

Red

Magenta

White

3/Color

Black

11111

.

1111

////

=

1111



| Blu                                    |  |
|--------------------