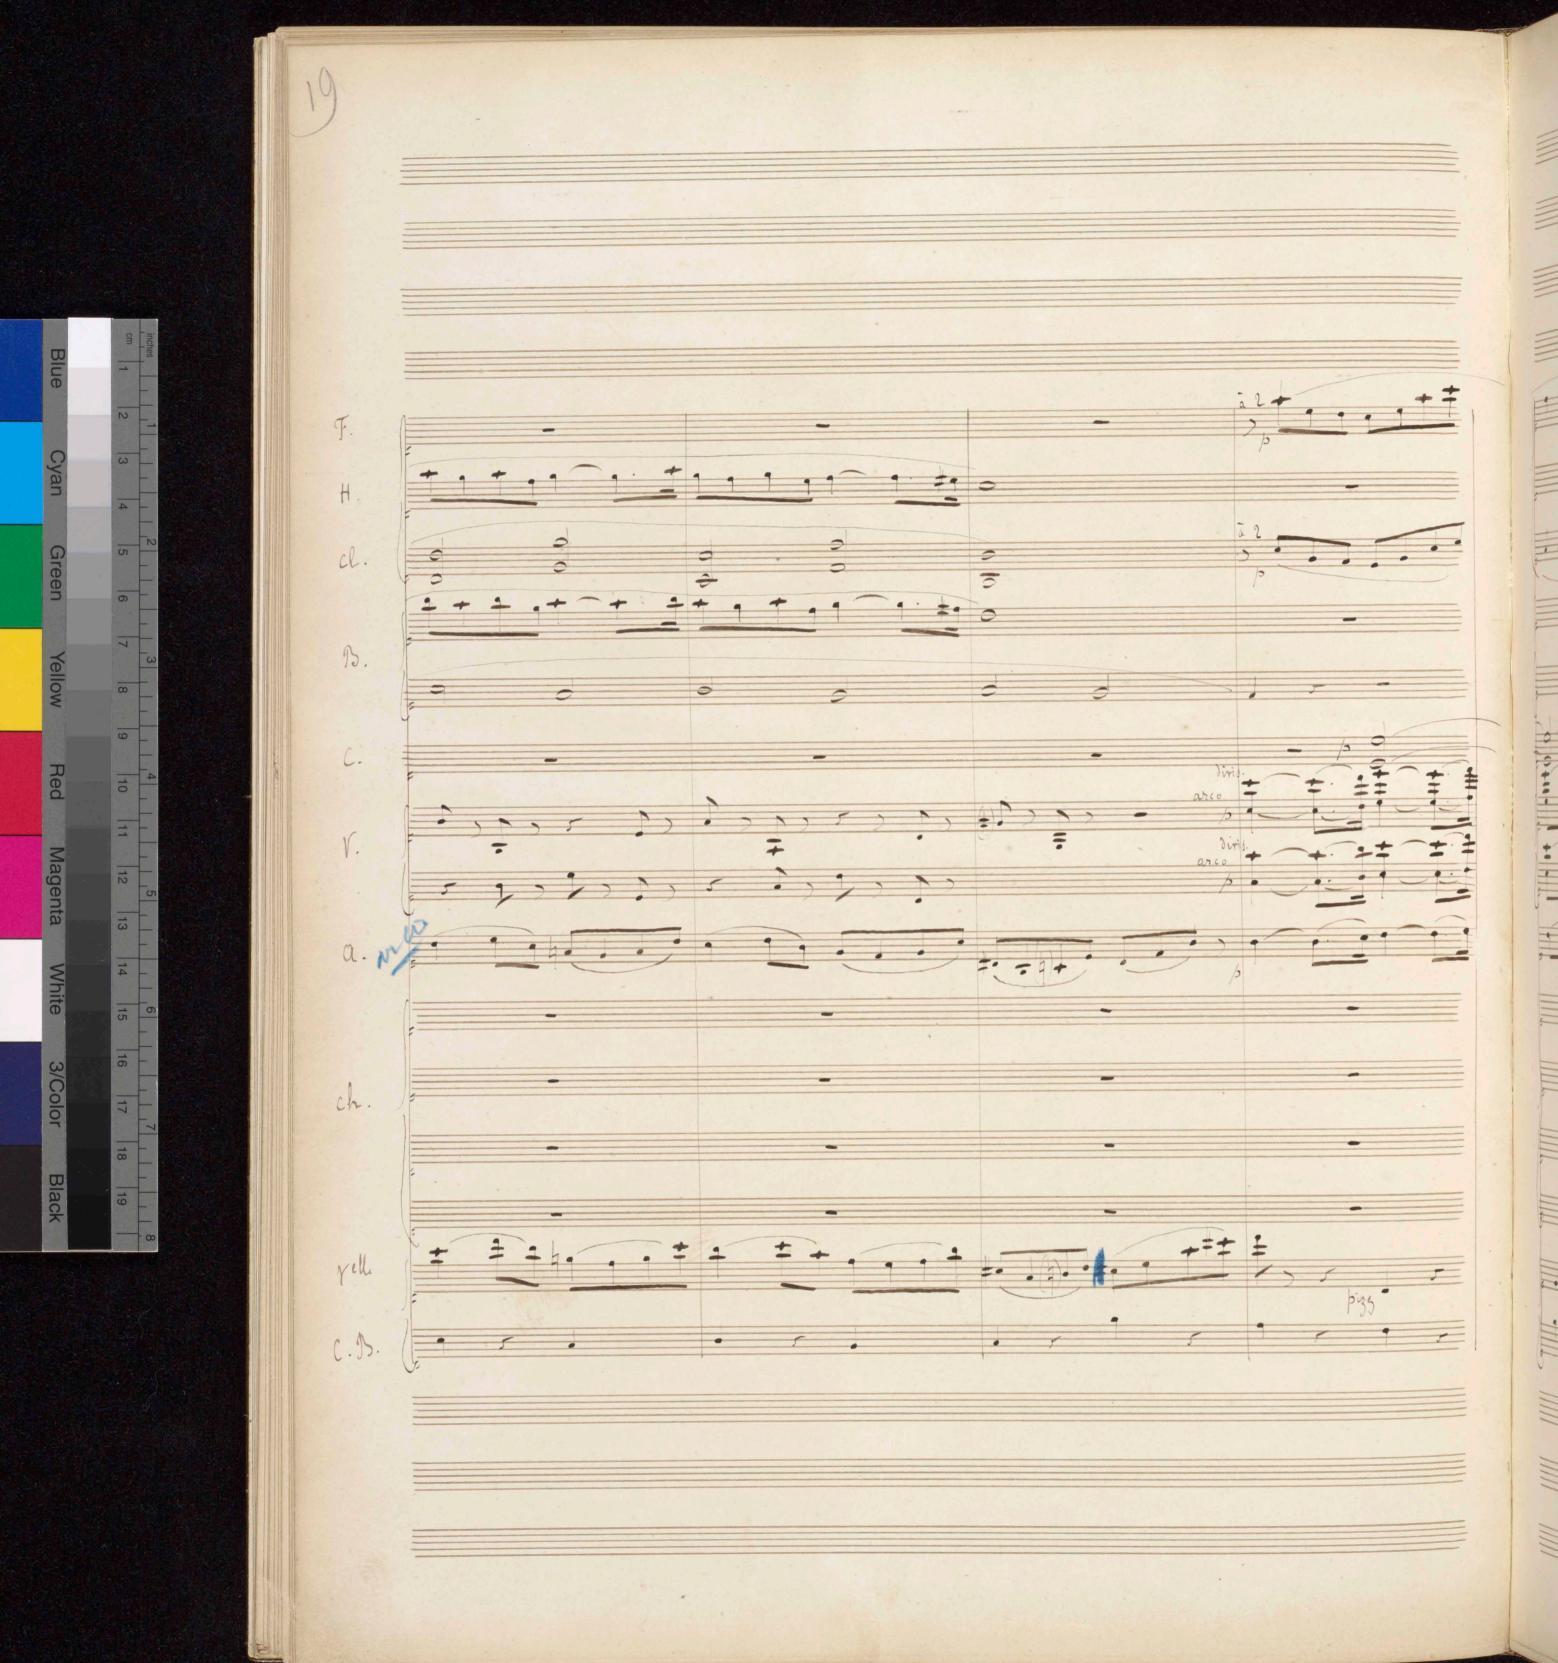

Red

Magenta

White

3/Color

Black

11111

à Madame la Vicomtesse. Greffulhe Subrie A Lawre

=