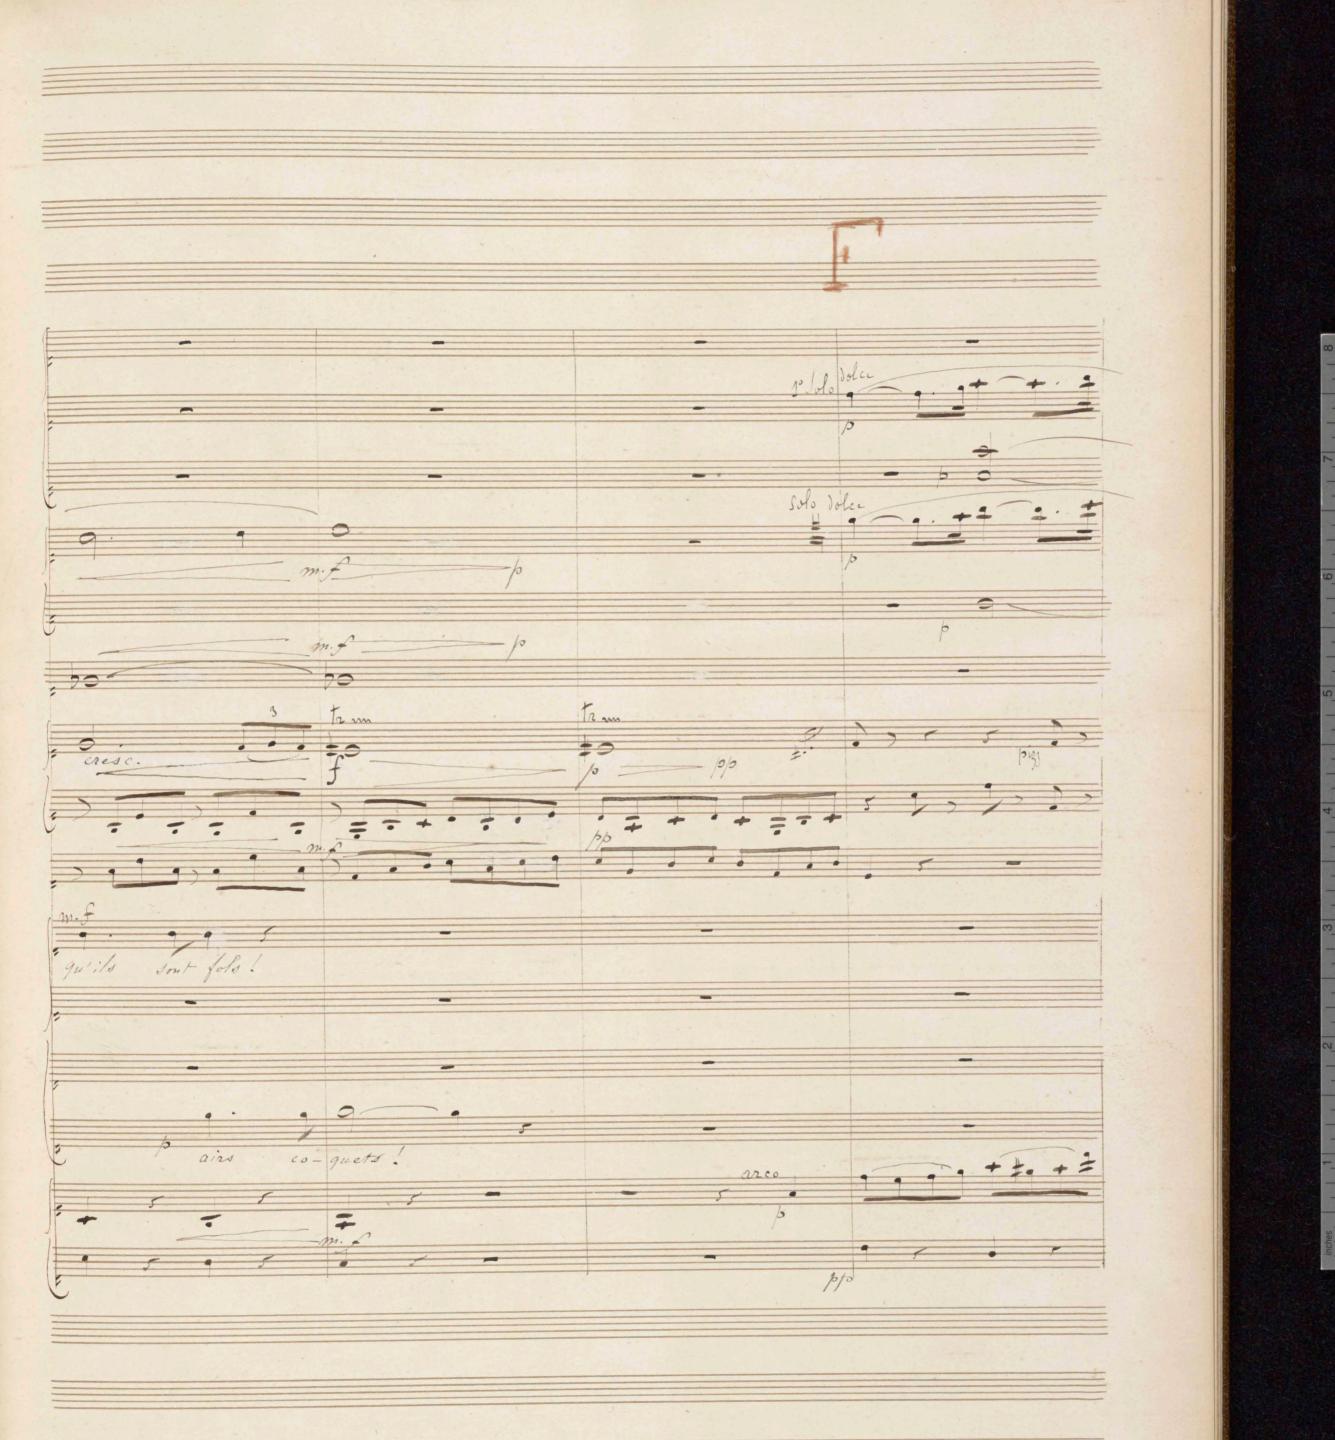

Red

Magenta

White

3/Color

Black

11111

à Madame la Vicomtesse. Greffulhe Subrie A Lawre

=