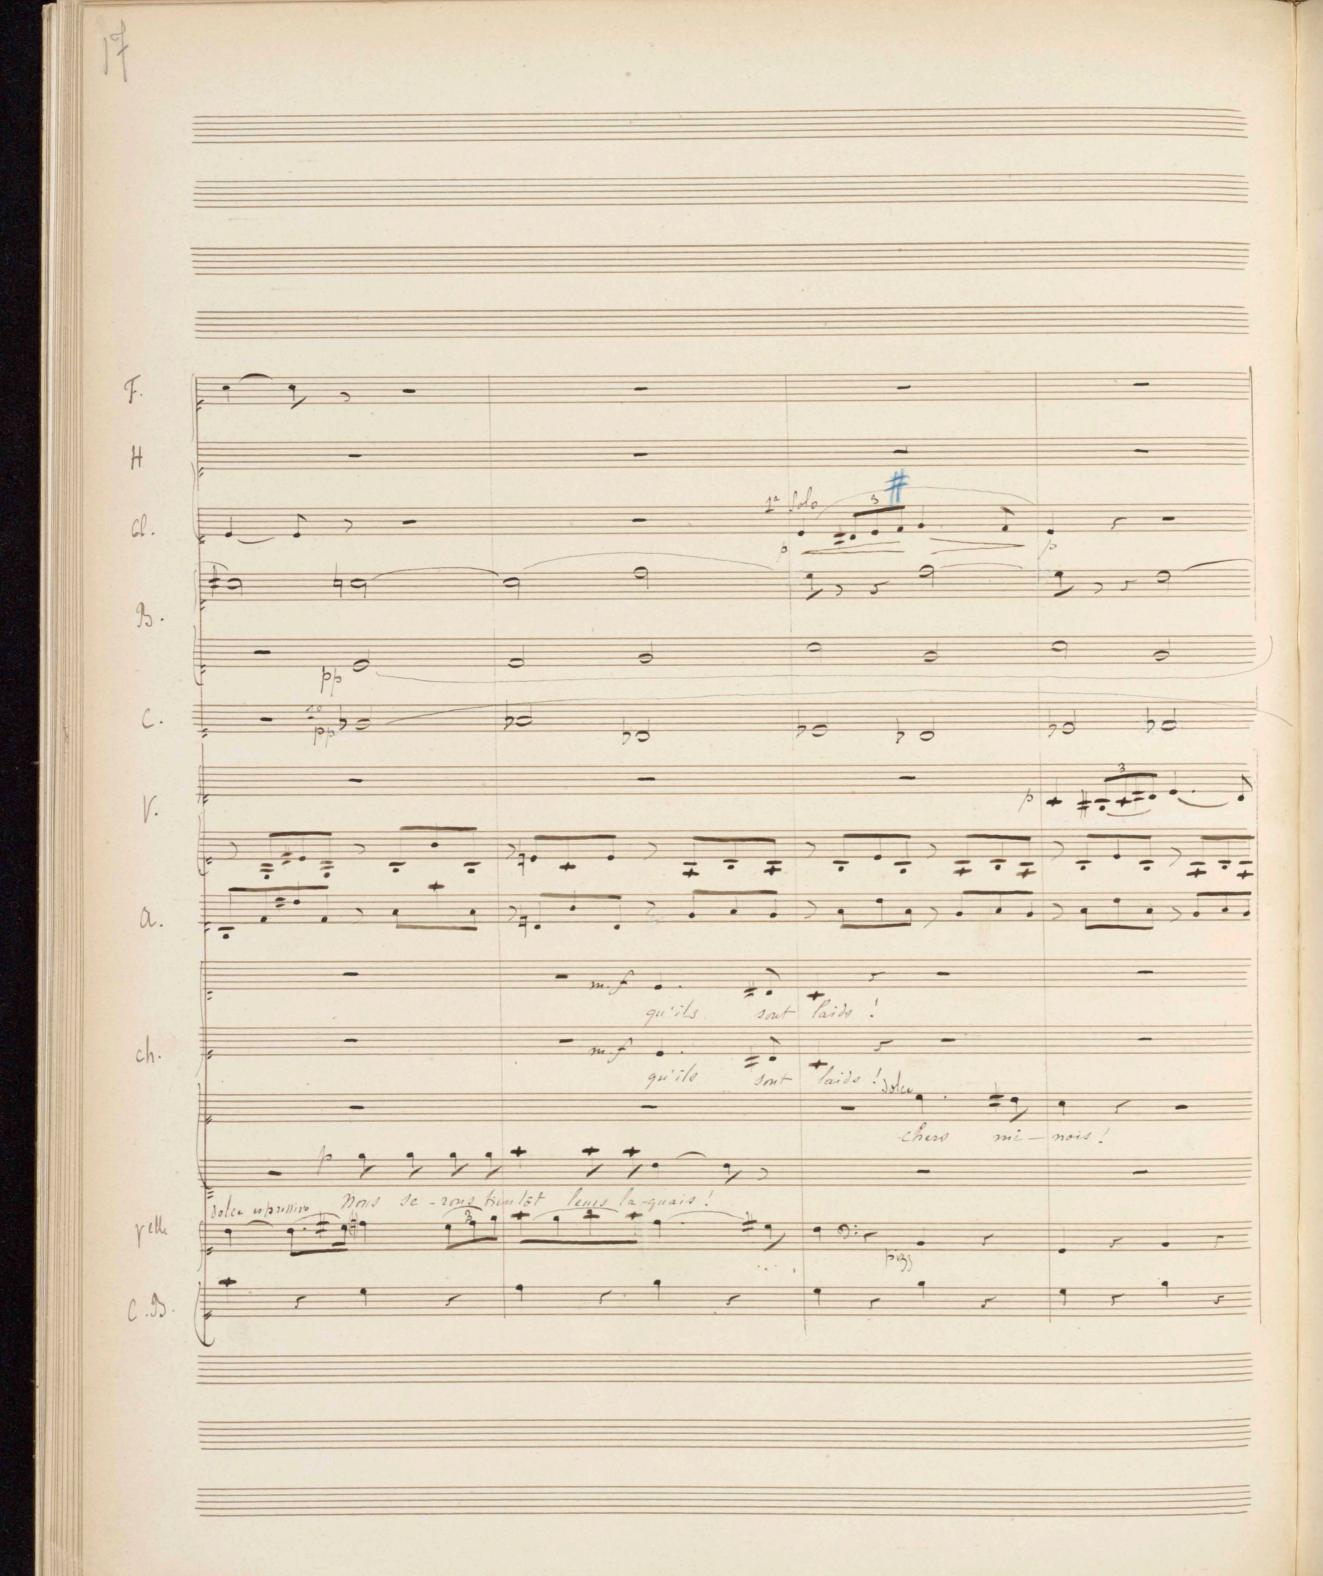

Red

Magenta

White

3/Color

Black

11111

à Madame la Vicomtesse. Greffulhe Subrie A Lawre

=