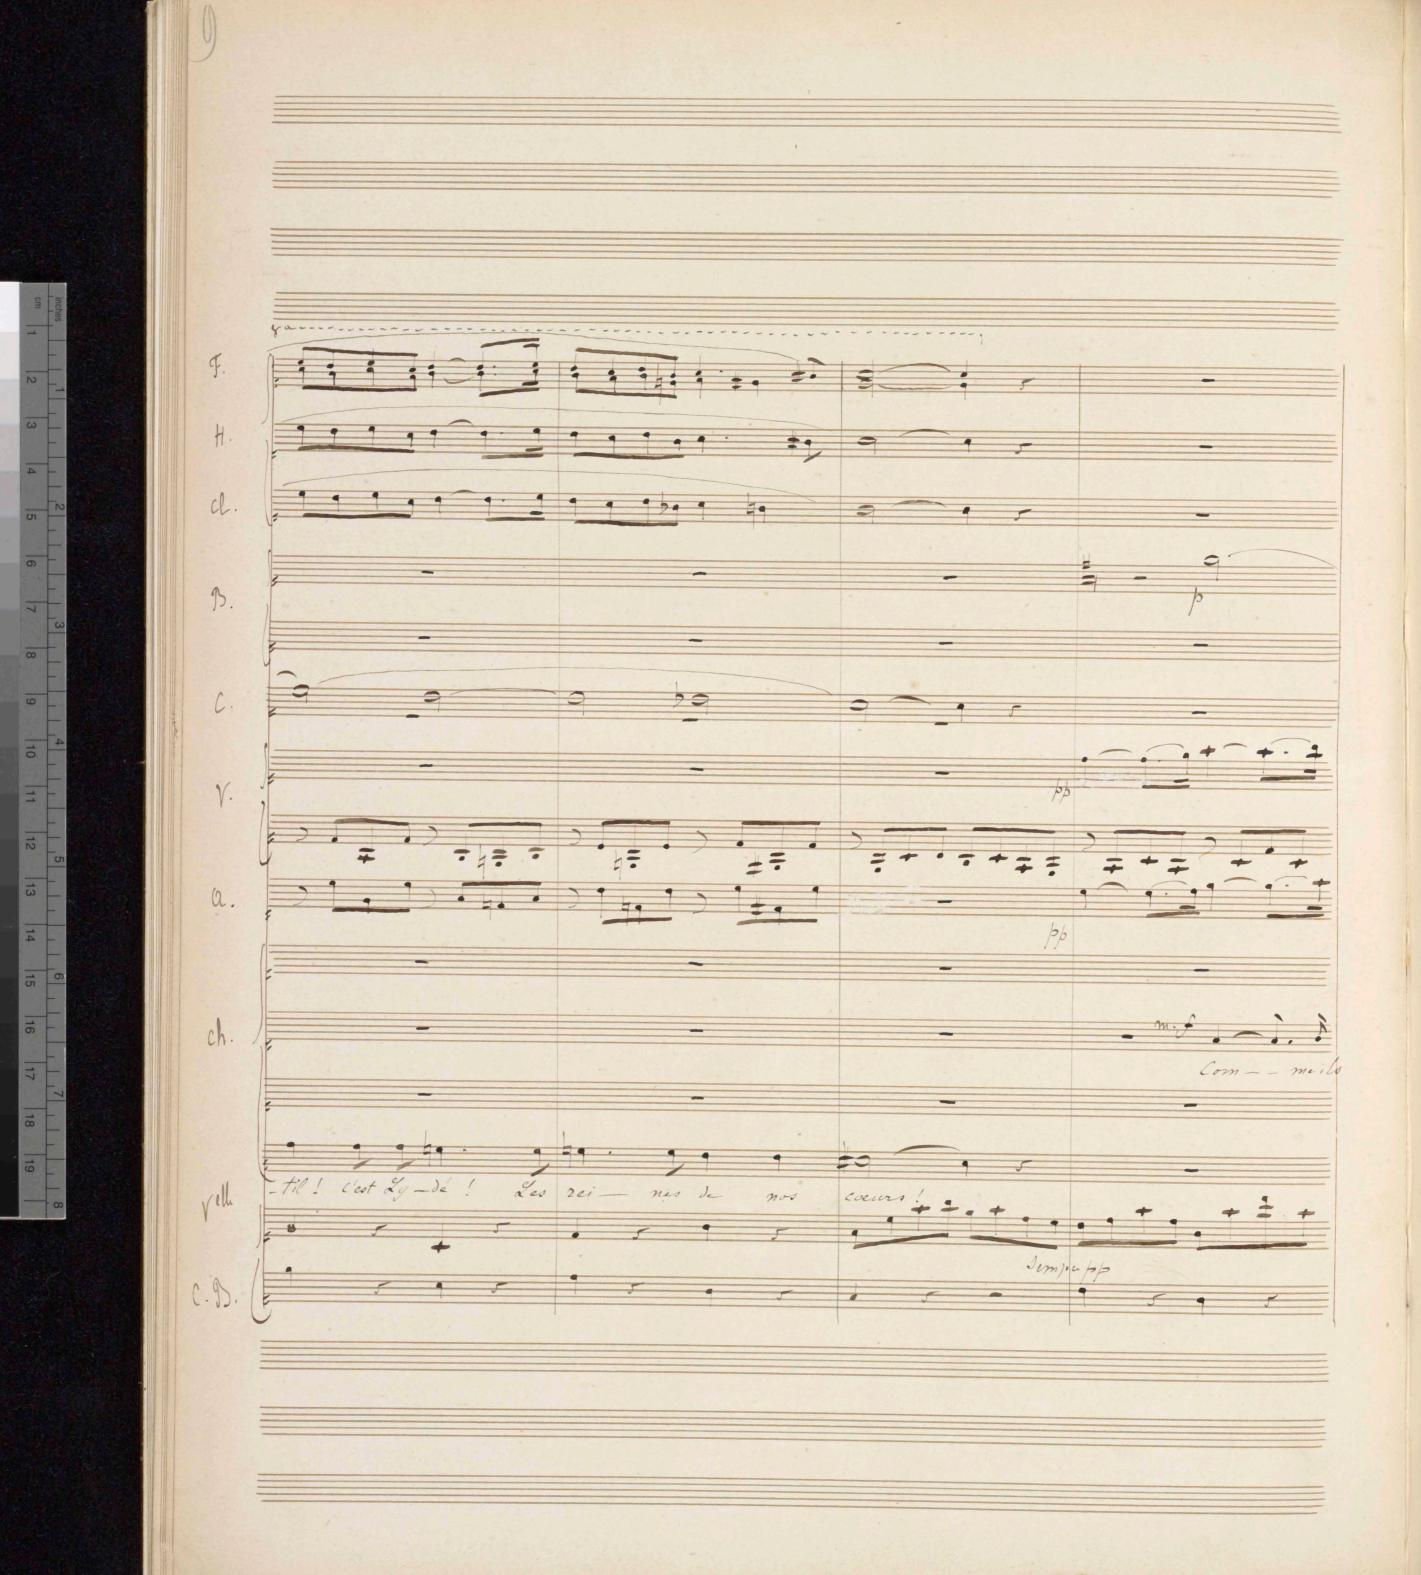

ont Morgan Library from the Mary Flagler Cary Music Collection

Blue Cyan Green Yellow Red Magenta White 3/Color Black



















Red

Yellow

Cyan

Green

Blue

Magenta

White

3/Color

Black

Blue Cyan Green Yellow Red Magenta White 3/Color Black 19 | 8

11111 11111

Blue

Green

Yellow

Red

Magenta

White

3/Color

Black

11111

à Madame la Vicomtesse. Greffulhe Subrie A Lawre

=

----

Green Yellow 10 Red = Magenta 12 5 13 White 14 15 16 3/Col 17 7 | 18 | 19 | or Black



////

/////

11111

11111

10 1 Black 18 3/Color 1 16 15 White 14 13 Red Magenta 1 | 15 10 Yellow Green Blue



----

3/Color

Red Magenta

Yellow



Black

3/Color

Red Magenta

Green

Blue

11114. 11114. 11114.

11114

THIII 11111



Black

3/Color

Red Magenta White





Black

3/Color

Red Magenta White



Blu

Yellow

Red

Magenta

White

3/Col

lor

Black



---

 $\equiv$ 

 $\equiv$ 

=

=

Black

3/Color

Red Magenta

Yellow

Green

Cyan

Blue



11100

THE

THE PERSON NAMED IN COLUMN TO PERSON NAMED I

11114

111145 1111145

اللام الله



 Black

3/Color

Red Magenta

Yellow

Green

Cyan

Blue

WILL WITH WITH

3/Color

Black



11111

 Black

3/Color

Red Magenta White



Black

3/Color

Red Magenta



Black







1111

Black

3/Color

Red Magenta

Yellow

Green



THE THE

HILL HIM. - WHILL



11/1



1111 11111 11111

1



1111

1111

A - -

Black

3/Color

Magenta

Red

Green

Blue





=



Green

Yellow

Red

Magenta

White

3/Color

Black

11111

.

1111

////

=

1111



| Blu                                    |  |
|----------------------------------------|--|
| 0